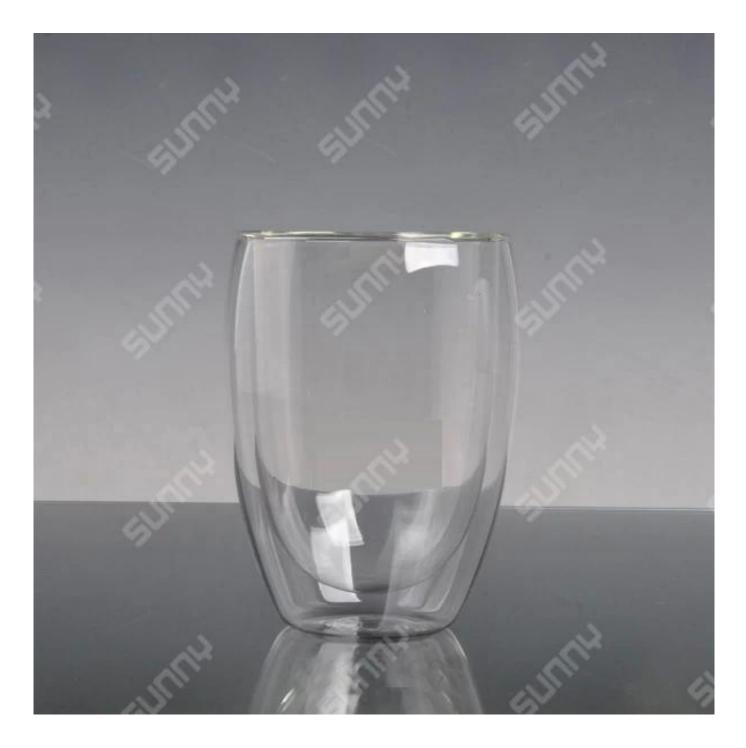

Customized Unbreakable Double Wall Drinking Glass Tea Coffee Cup

### **Product Description**

| ltem No      | SGDS016                                                                                                                             |
|--------------|-------------------------------------------------------------------------------------------------------------------------------------|
| Product Size | Top diameter: 77mm<br>Bottom diameter: 51mm<br>Height: 116mm<br>Weight: 152g<br>Capacity: 360ml<br><b>Custom design are welcome</b> |
| Material     | Customized Unbreakable Double Wall Drinking Glass Tea Coffee Cup                                                                    |
| Samples      | Existing clear glass samples for free<br>Sent collected by courier                                                                  |
| Samples time | 5-7 days after confirming.                                                                                                          |