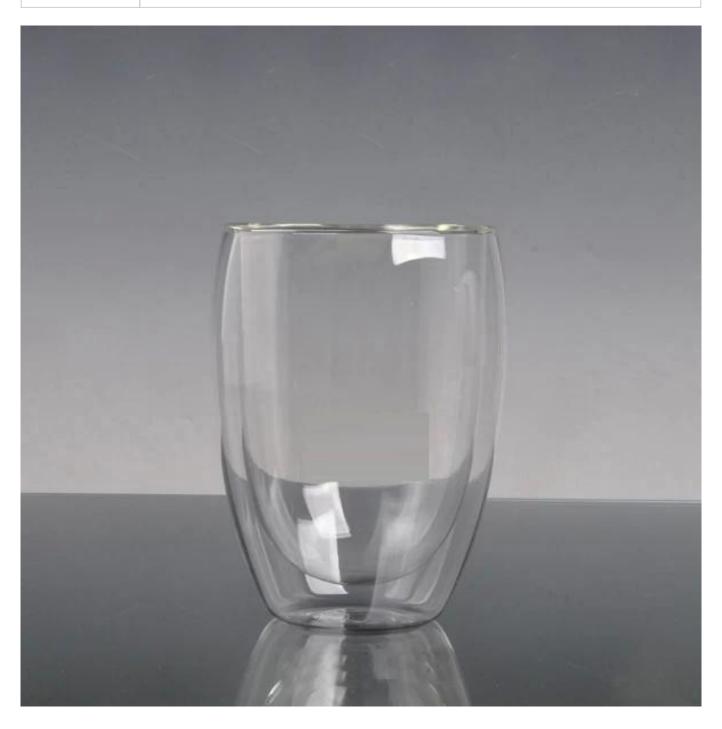

Customized Unbreakable Double Wall Drinking Glass Tea Coffee Cup

### **Product Description**

| ltem No      | SGDS016                                                                                                                             |
|--------------|-------------------------------------------------------------------------------------------------------------------------------------|
| Product Size | Top diameter: 77mm<br>Bottom diameter: 51mm<br>Height: 116mm<br>Weight: 152g<br>Capacity: 360ml<br><b>Custom design are welcome</b> |
| Material     | Customized Unbreakable Double Wall Drinking Glass Tea Coffee Cup                                                                    |
| Samples      | Existing clear glass samples for free<br>Sent collected by courier                                                                  |
| Samples time | 5-7 days after confirming.                                                                                                          |