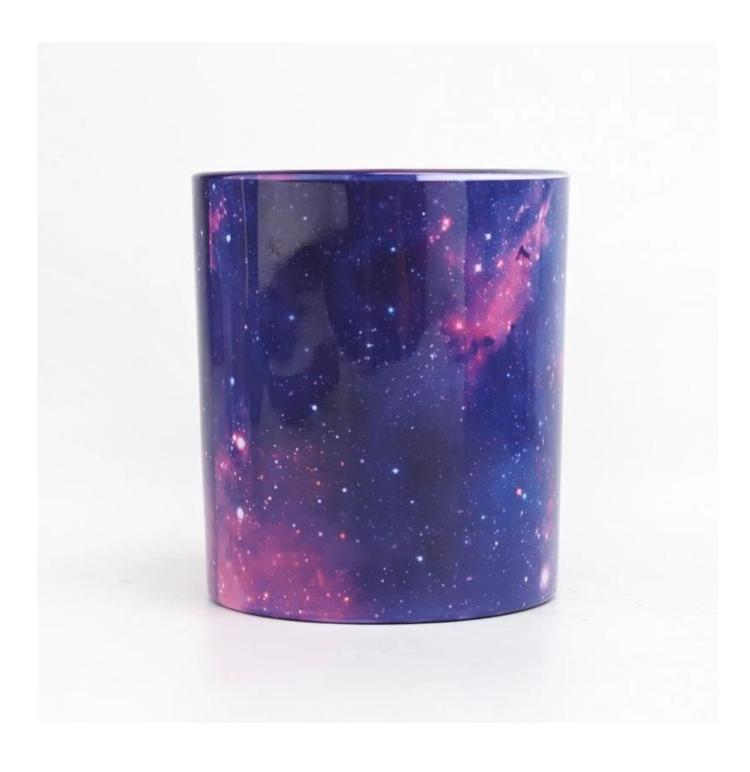

This <u>glass candle jar</u> can be used not only for weddings/various holidays/farmhouse parties/Christmas/Valentine's Day/Halloween/Thanksgiving Day, they can also be a great home decor. The soft light can add a warm & romantic atmosphere and can be used multiple times in various situations.

<u>Sunny Glassware</u> offers customized graphic design for glass jar decorations and molding service for glass jars and glass lids.

Avoid spills and waxy mess. Our candles provide you with utmost safety, they are encased within a glass container that is as elegant and classy as it is safe.