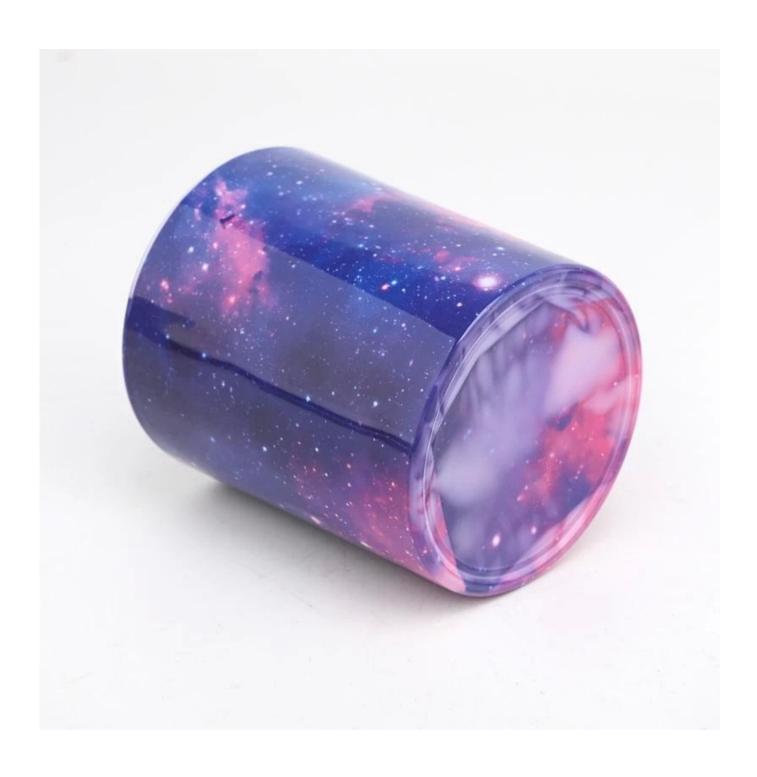

# **Customized Fancy Pattern Glass Candle Jars 8oz Glass Candle Holders 30cl Candle Glass**

This <u>glass candle jar</u> can be used not only for weddings/various holidays/farmhouse parties/Christmas/Valentine's Day/Halloween/Thanksgiving Day, they can also be a great home decor. The soft light can add a warm & romantic atmosphere and can be used multiple times in various situations.

<u>Sunny Glassware</u> offers customized graphic design for glass jar decorations and molding service for glass jars and glass lids.

Avoid spills and waxy mess. Our candles provide you with utmost safety, they are encased within a glass container that is as elegant and classy as it is safe.