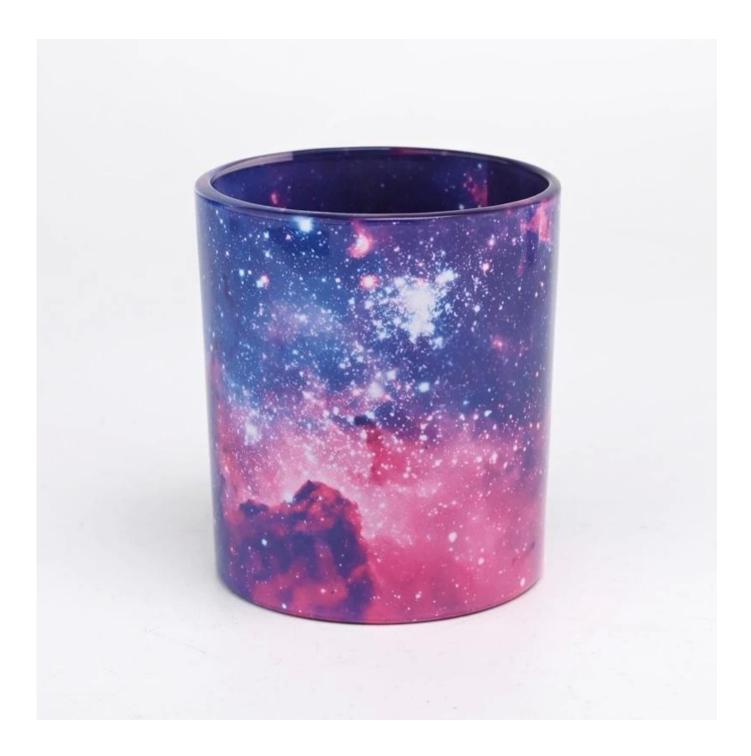

# **Customized Fancy Pattern Glass Candle Jars 8oz Glass Candle Holders 30cl Candle Glass**

This <u>glass candle jar</u> can be used not only for weddings/various holidays/farmhouse parties/Christmas/Valentine's Day/Halloween/Thanksgiving Day, they can also be a great home decor. The soft light can add a warm & romantic atmosphere and can be used multiple times in various situations.

<u>Sunny Glassware</u> offers customized graphic design for glass jar decorations and molding service for glass jars and glass lids.

Avoid spills and waxy mess. Our candles provide you with utmost safety, they are encased within a glass container that is as elegant and classy as it is safe.