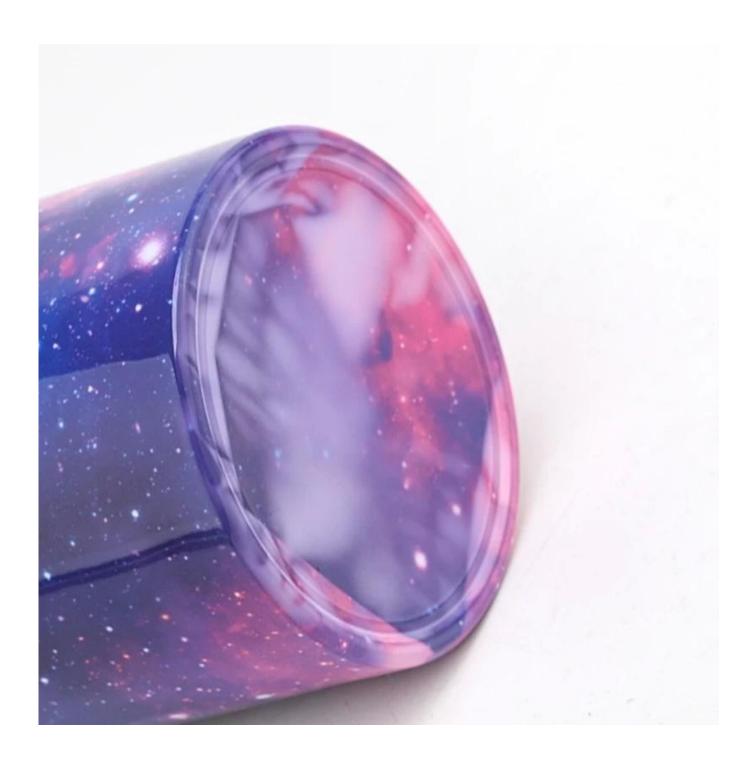

# **Customized Fancy Pattern Glass Candle Jars 8oz Glass Candle Holders 30cl Candle Glass**

This <u>glass candle jar</u> can be used not only for weddings/various holidays/farmhouse parties/Christmas/Valentine's Day/Halloween/Thanksgiving Day, they can also be a great home decor. The soft light can add a warm & romantic atmosphere and can be used multiple times in various situations.

<u>Sunny Glassware</u> offers customized graphic design for glass jar decorations and molding service for glass jars and glass lids.

Avoid spills and waxy mess. Our candles provide you with utmost safety, they are encased within a glass container that is as elegant and classy as it is safe.