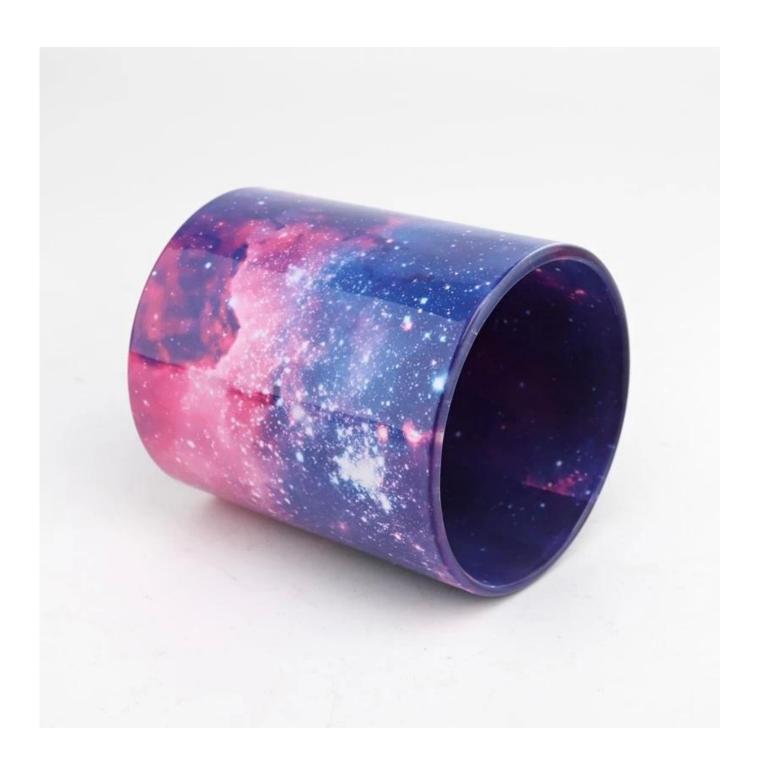

This <u>glass candle jar</u> can be used not only for weddings/various holidays/farmhouse parties/Christmas/Valentine's Day/Halloween/Thanksgiving Day, they can also be a great home decor. The soft light can add a warm & romantic atmosphere and can be used multiple times in various situations.

<u>Sunny Glassware</u> offers customized graphic design for glass jar decorations and molding service for glass jars and glass lids.

Avoid spills and waxy mess. Our candles provide you with utmost safety, they are encased within a glass container that is as elegant and classy as it is safe.