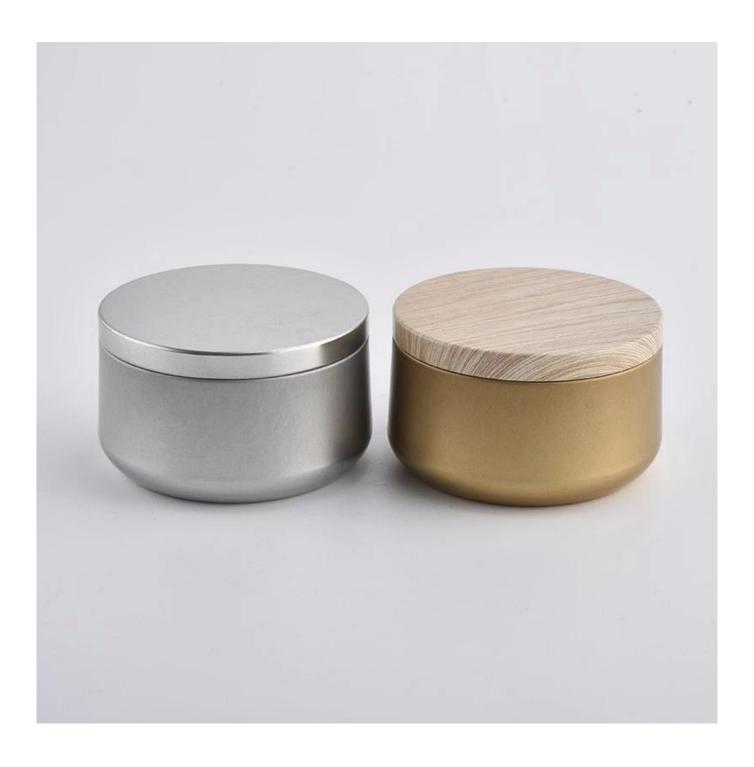

| Custom small tin candle scent containers with lids |
|----------------------------------------------------|
|----------------------------------------------------|

Sunny Glassware can not only perform OEM/ODM orders, but also help many brands from concept design to actual proudcts.

Item No SGLF21012901

Product Size Top dia: 59mm

Bottom dia: 44mm Height: 38mm

Max dia:63mm Weight: 24g Capacity:85ml

4oz,6oz,8oz,10oz,12oz,14oz and other dimension are availible

Custom design are welcome

Material Wholesale Tin Candle Jar With Lids
Samples Existing clear glass samples for free