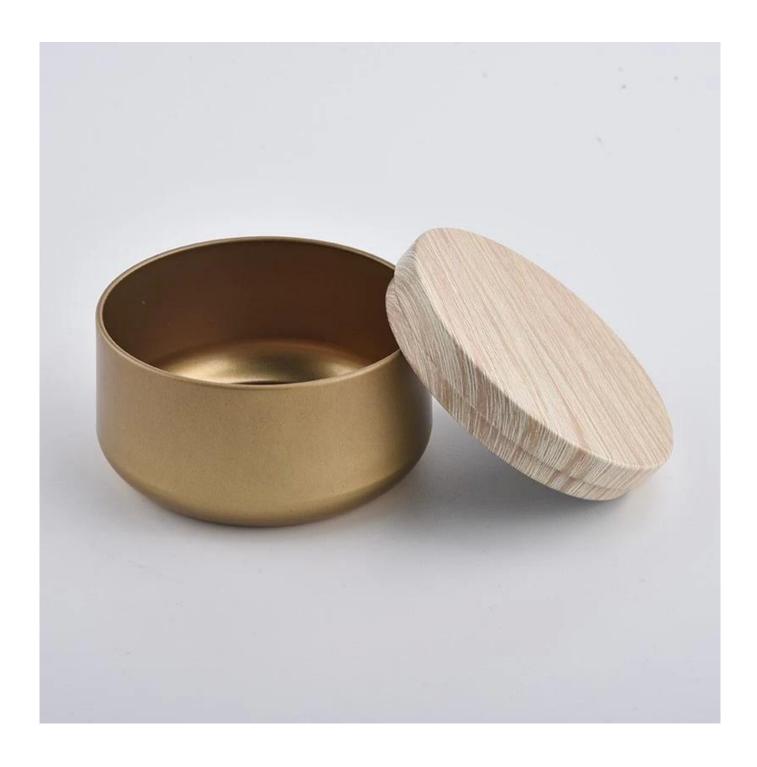

Item No SGLF21012901

Product Size Top dia: 59mm

Bottom dia: 44mm Height: 38mm

Max dia:63mm Weight: 24g Capacity:85ml

4oz,6oz,8oz,10oz,12oz,14oz and other dimension are availible

Custom design are welcome

Material Wholesale Tin Candle Jar With Lids
Samples Existing clear glass samples for free