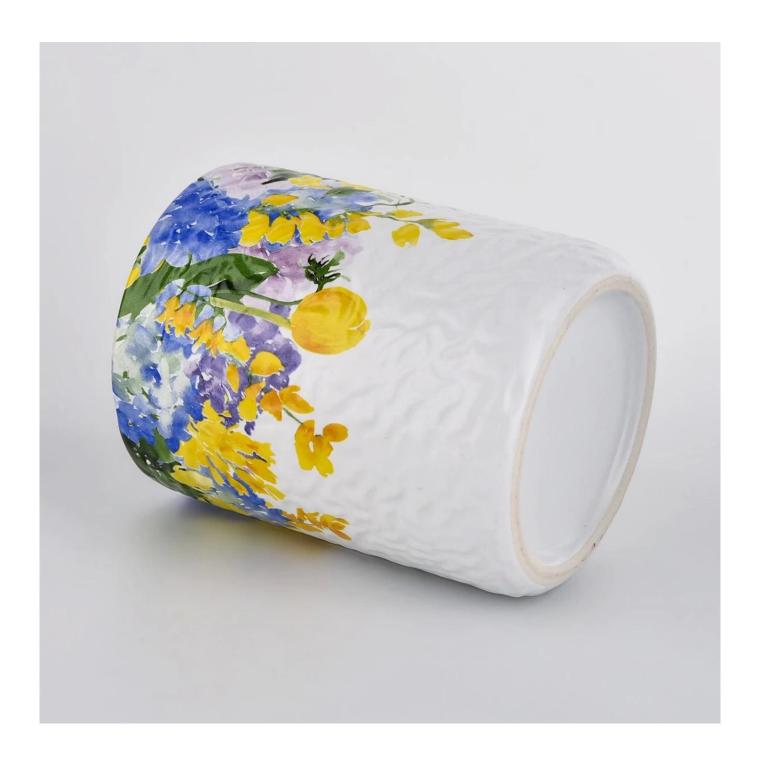

This youthful and vigorous ceramic candle jars provide various choice. No

matter as candle jar, or as storage jar, It can bring warmth and happiness to your life, customize pattern jars provide you more choices that matches with your home decoration. You can work out more patterns for you candle brand!

Unusual shapes and simple style-perfect for presenting your style in any room. Quality, impressive style and these <u>ceramic candle jars</u> so very gift worthy.

This decorative candle jar is the perfect gift for friendship and makes a elegance high-end gift for your loved ones. Everyone will appreciate the craftsmanship quality of this exquisite <u>ceramic candle jars</u>.