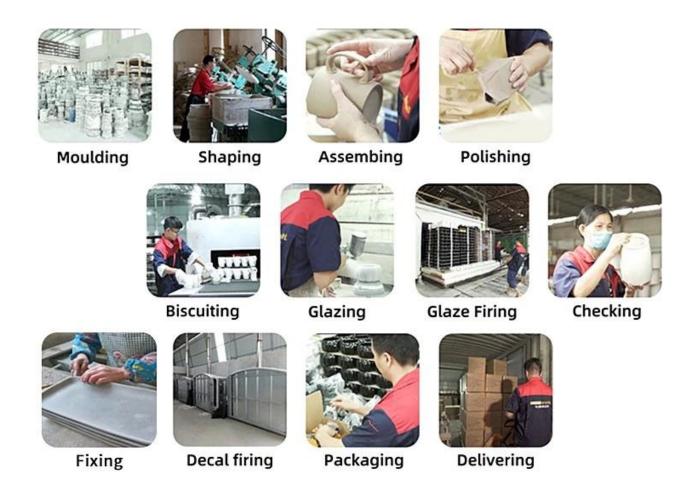

corative candle jar is the perfect gift for friendship and makes a elegance high-end gift for your loved ones. Everyone will appreciate the craftsmanship quality of this exquisite <u>ceramic candle jars</u>.

This gorgeous <u>ceramic candle jars</u> matches with any home decoration furniture, for example, dining table, cooking bench, dressing table, tea

table, coffee bar and bookshelves. It is also easy going with restaurants and hotels. When the candle is lighted, the room is filled with aroma!



Wide range of application

## WIDE RANGE OF APPLICATION

Suitable for: home life/coffee shop/restaurant/wedding/party/Christmas etc



HOME LIFE



COFFEE SHOP



RESTAURANT



WEDDING



**PARTY** 



CHRISTMAS ETC

Factory

## · FACTORY ·







# **Technological process**

# PROCESS CRAFTS



## **Packing & Shipping**

# 

# Different From The Peer



Own professional shipping company( Shenzhen Sunny Worldwide logistics)



20+ years freight history and WCA members.

# **PACKING**

We have Normal packing, PVC box
Window box,carton box,pallet Color box, White box,ect.
of course,we can customize
Individual gift box for you.





#### 1) Can you combine many items assorted in one container in my first order?

Yes, we can. But the quantity of each ordered item should reach our MOQ.

## 2) If any quality problem, how can you settle it for us?

When discharging the container, you need to inspect all the cargo. If any breakage or

defect products were founded, you must take the pictures from the original carton. All the claims must be presented within 15 working days after dischargi