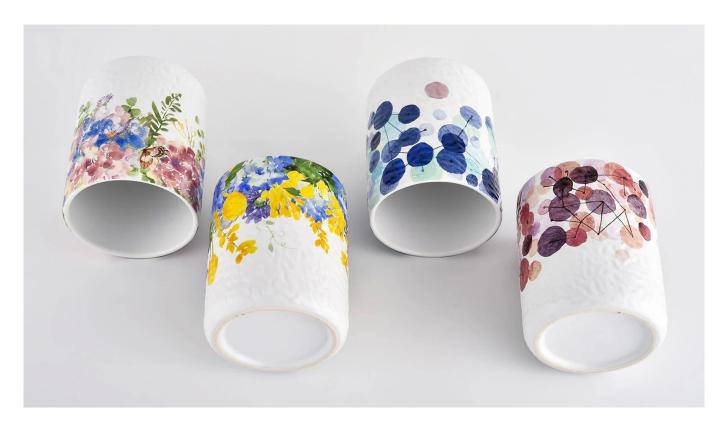

This youthful and vigorous ceramic candle jars provide various choice. No

matter as candle jar, or as storage jar, It can bring warmth and happiness to your life, customize pattern jars provide you more choices that matches with your home decoration. You can work out more patterns for you candle brand!

Unusual shapes and simple style-perfect for presenting your style in any room. Quality, impressive style and these <u>ceramic candle jars</u> so very gift worthy.

This decorative candle jar is the perfect gift for friendship and makes a elegance high-end gift for your loved ones. Everyone will appreciate the craftsmanship quality of this exquisite <u>ceramic candle jars</u>.