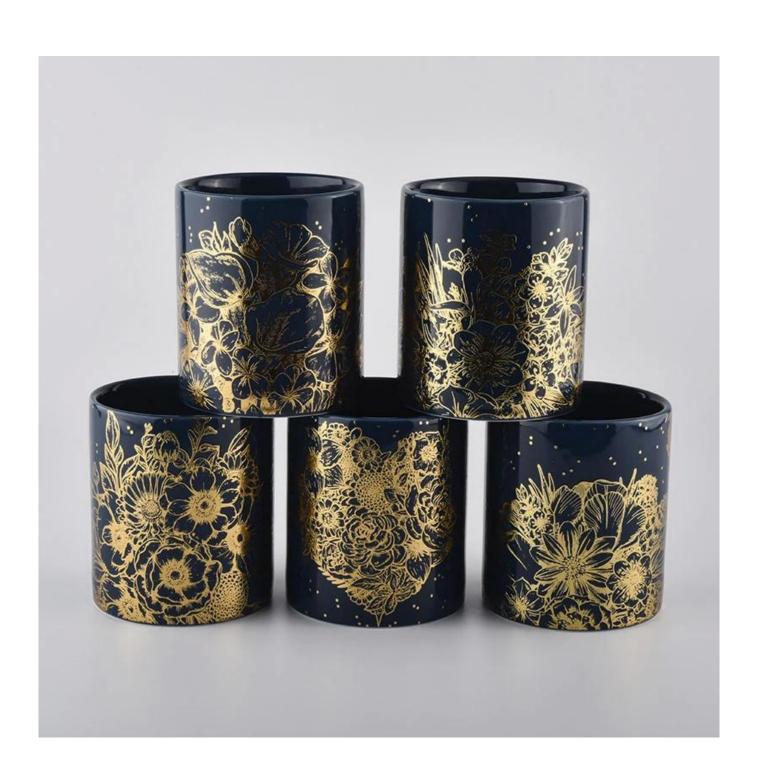

| Custom | Cylinder | Candle | Holder | Ceramic |
|--------|----------|--------|--------|---------|
|        |          |        |        |         |

# **Product Description**

| Item No.          | SGXYT20061005                                                                                                                                        |  |
|-------------------|------------------------------------------------------------------------------------------------------------------------------------------------------|--|
| Product Dimension | Top dia: 88mm Bottom dia: 88mm Height: 100mm Weight: 390g Capacity: 400ml  Custom design are welcome,2oz,4oz,6oz,8oz,10oz,12oz and etc are availible |  |
| Decoration        | Spray color, printing, silk-screen, frosted, electroplating, laser and etc                                                                           |  |
| Material          | Custom Cylinder Candle Holder Ceramic                                                                                                                |  |
| Sample            | Exist sampe in stock for free<br>Sent collected by courier                                                                                           |  |
| Sample time       | Sample in stock:5-7days<br>Custom sample:15 days                                                                                                     |  |
| Packing           | Normal safety packing,48pcs/ctn                                                                                                                      |  |
| Delivery date     | 45 days after order confirmed                                                                                                                        |  |
| Payment terms     | 30% pay by T/T ,the balance paid after showing the B/L copy                                                                                          |  |
| Certificate       | Annealing(Candle holder)test                                                                                                                         |  |

Different luxury surface decoration is our strength as well! Such as electroplating, laser engraving, spraying, decal printing, mercury finished, iridescent and etc.