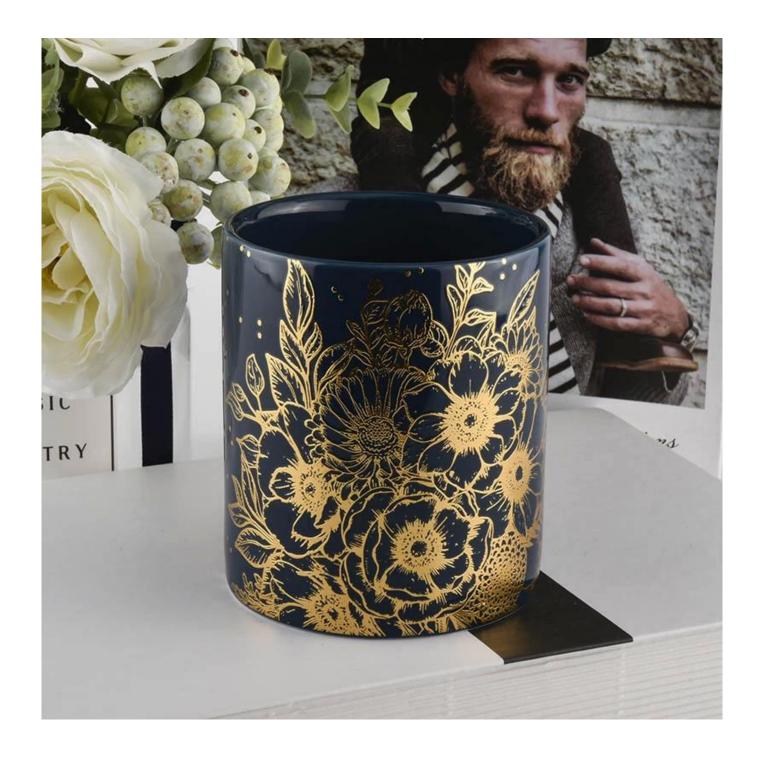

| Custom | Cylinder | Candle | Holder | Ceramic |
|--------|----------|--------|--------|---------|
|        |          |        |        |         |

# **Product Description**

| Item No.          | SGXYT20061005                                                                                                                                        |  |
|-------------------|------------------------------------------------------------------------------------------------------------------------------------------------------|--|
| Product Dimension | Top dia: 88mm Bottom dia: 88mm Height: 100mm Weight: 390g Capacity: 400ml  Custom design are welcome,2oz,4oz,6oz,8oz,10oz,12oz and etc are availible |  |
| Decoration        | Spray color, printing, silk-screen, frosted, electroplating, laser and etc                                                                           |  |
| Material          | Custom Cylinder Candle Holder Ceramic                                                                                                                |  |
| Sample            | Exist sampe in stock for free<br>Sent collected by courier                                                                                           |  |
| Sample time       | Sample in stock:5-7days<br>Custom sample:15 days                                                                                                     |  |
| Packing           | Normal safety packing,48pcs/ctn                                                                                                                      |  |
| Delivery date     | 45 days after order confirmed                                                                                                                        |  |
| Payment terms     | 30% pay by T/T ,the balance paid after showing the B/L copy                                                                                          |  |
| Certificate       | Annealing(Candle holder)test                                                                                                                         |  |

Different luxury surface decoration is our strength as well! Such as electroplating, laser engraving, spraying, decal printing, mercury finished, iridescent and etc.