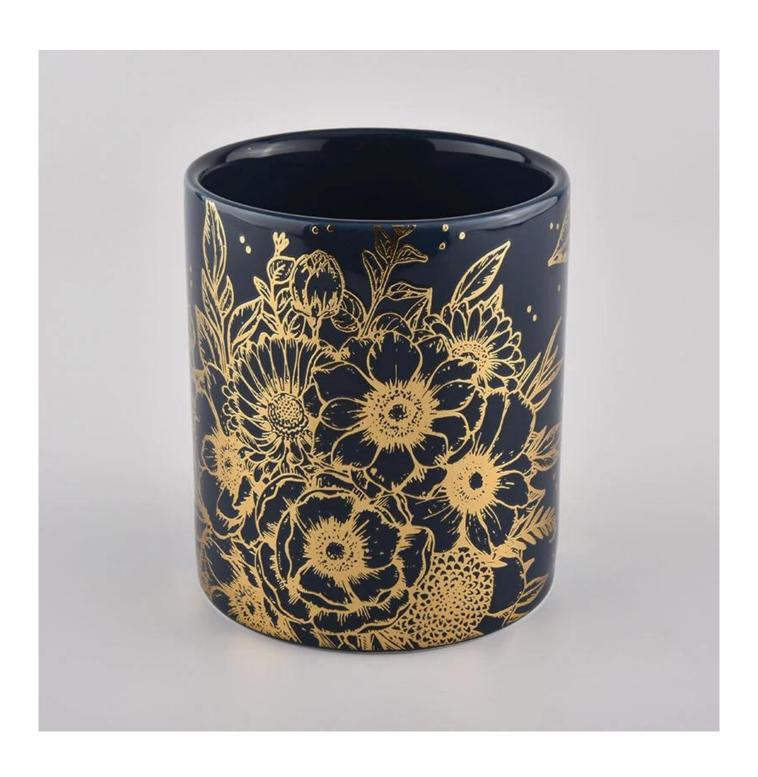

| Custom | Cylinder | Candle | Holder | Ceramic |
|--------|----------|--------|--------|---------|
|        |          |        |        |         |

# **Product Description**

| Item No.          | SGXYT20061005                                                                                                                                        |  |
|-------------------|------------------------------------------------------------------------------------------------------------------------------------------------------|--|
| Product Dimension | Top dia: 88mm Bottom dia: 88mm Height: 100mm Weight: 390g Capacity: 400ml  Custom design are welcome,2oz,4oz,6oz,8oz,10oz,12oz and etc are availible |  |
| Decoration        | Spray color, printing, silk-screen, frosted, electroplating, laser and etc                                                                           |  |
| Material          | Custom Cylinder Candle Holder Ceramic                                                                                                                |  |
| Sample            | Exist sampe in stock for free<br>Sent collected by courier                                                                                           |  |
| Sample time       | Sample in stock:5-7days<br>Custom sample:15 days                                                                                                     |  |
| Packing           | Normal safety packing,48pcs/ctn                                                                                                                      |  |
| Delivery date     | 45 days after order confirmed                                                                                                                        |  |
| Payment terms     | 30% pay by T/T ,the balance paid after showing the B/L copy                                                                                          |  |
| Certificate       | Annealing(Candle holder)test                                                                                                                         |  |