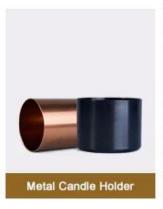

| Custom | Cylinder | Candle | Holder | Ceramic |
|--------|----------|--------|--------|---------|
|        |          |        |        |         |

# **Product Description**

| Item No.          | SGXYT20061005                                                                                                                                        |  |
|-------------------|------------------------------------------------------------------------------------------------------------------------------------------------------|--|
| Product Dimension | Top dia: 88mm Bottom dia: 88mm Height: 100mm Weight: 390g Capacity: 400ml  Custom design are welcome,2oz,4oz,6oz,8oz,10oz,12oz and etc are availible |  |
| Decoration        | Spray color, printing, silk-screen, frosted, electroplating, laser and etc                                                                           |  |
| Material          | Custom Cylinder Candle Holder Ceramic                                                                                                                |  |
| Sample            | Exist sampe in stock for free<br>Sent collected by courier                                                                                           |  |
| Sample time       | Sample in stock:5-7days<br>Custom sample:15 days                                                                                                     |  |
| Packing           | Normal safety packing,48pcs/ctn                                                                                                                      |  |
| Delivery date     | 45 days after order confirmed                                                                                                                        |  |
| Payment terms     | 30% pay by T/T ,the balance paid after showing the B/L copy                                                                                          |  |
| Certificate       | Annealing(Candle holder)test                                                                                                                         |  |