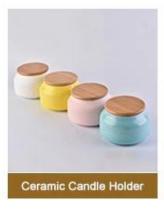

aser and etc     |
| Material          | Custom 3 Wicks 12oz Glass Candle Jars With Lids                           |
| Sample            | Exist sampe in stock for free<br>Sent collected by courier                |
| Sample time       | Sample in stock:5-7days<br>Custom sample:15 days                          |
| Packing           | Normal safety packing,48pcs/ctn                                           |
| Delivery date     | 45 days after order confirmed                                             |
| Payment terms     | 30% pay by T/T ,the balance paid after showing the B/L copy               |
| Certificate       | Annealing(Candle holder)test                                              |











## **Main Products**

## MAIN PRODUCTS

Shenzhen Sunny Glassware Co., Ltd.

















## **Company Information**

We are thinker, doer and maker.

Sunny Glassware was established by Frank and Alice since 1992s, which is the supplier of 80% fragrance brands & home decoration in the United States. Sunny keep engaged in various of candle holder, bathroom accessories, perfume bottles&diffuser bottles, borosilicate glass and related accessories.

Award-winning team of designers has won the trust of many upscale brands like NEST Fragrance, who is unmatched in China. The annual quantity, launched speed on new products and designs can be compared with Zara.

With a strictly control system on product quality, Sunny adapts extra six steps for inspection of shipments, no major quality complaints on products produced for 9 consecutive years.

With our strong support, customers