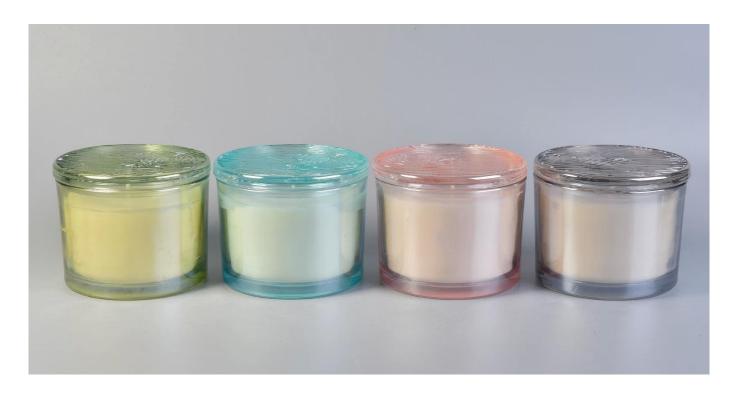

## Custom 3 Wicks 12oz Glass Candle Jars With Lids

## **Product Description**

| Item No.          | SG11080B                                                                  |
|-------------------|---------------------------------------------------------------------------|
| Product Dimension | Top dia:110mm  Bottom dia:100mm  Height:80mm  Capacity:476ml  Weight:412g |
|                   | Custom design are welcome,2oz,4oz,6oz,8oz,10oz,12oz and etc are available |
| Decoration        | Spray color,printing,silk-screen,frosted,electroplating,laser and etc     |
| Material          | Custom 3 Wicks 12oz Glass Candle Jars With Lids                           |
| Sample            | Exist sampe in stock for free<br>Sent collected by courier                |
| Sample time       | Sample in stock:5-7days<br>Custom sample:15 days                          |
| Packing           | Normal safety packing,48pcs/ctn                                           |
| Delivery date     | 45 days after order confirmed                                             |
| Payment terms     | 30% pay by T/T ,the balance paid after showing the B/L copy               |
| Certificate       | Annealing(Candle holder)test                                              |