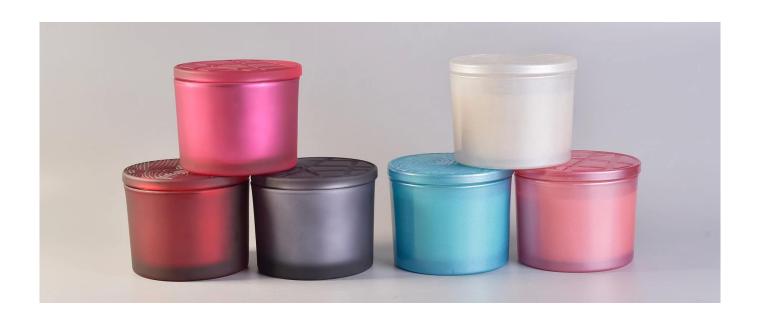

## Custom 3 Wicks 12oz Glass Candle Jars With Lids

## **Product Description**

| Item No.          | SG11080B                                                                  |
|-------------------|---------------------------------------------------------------------------|
| Product Dimension | Top dia:110mm  Bottom dia:100mm  Height:80mm  Capacity:476ml  Weight:412g |
|                   | Custom design are welcome,2oz,4oz,6oz,8oz,10oz,12oz and etc are available |
| Decoration        | Spray color,printing,silk-screen,frosted,electroplating,laser and etc     |
| Material          | Custom 3 Wicks 12oz Glass Candle Jars With Lids                           |
| Sample            | Exist sampe in stock for free<br>Sent collected by courier                |
| Sample time       | Sample in stock:5-7days<br>Custom sample:15 days                          |
| Packing           | Normal safety packing,48pcs/ctn                                           |
| Delivery date     | 45 days after order confirmed                                             |
| Payment terms     | 30% pay by T/T ,the balance paid after showing the B/L copy               |
| Certificate       | Annealing(Candle holder)test                                              |