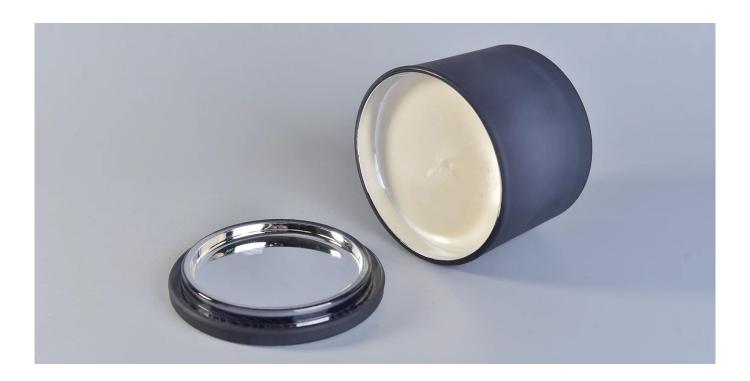

## Custom 3 Wicks 12oz Glass Candle Jars With Lids

## **Product Description**

| Item No.          | SG11080B                                                                  |
|-------------------|---------------------------------------------------------------------------|
| Product Dimension | Top dia:110mm  Bottom dia:100mm  Height:80mm  Capacity:476ml  Weight:412g |
|                   | Custom design are welcome,2oz,4oz,6oz,8oz,10oz,12oz and etc are available |
| Decoration        | Spray color,printing,silk-screen,frosted,electroplating,laser and etc     |
| Material          | Custom 3 Wicks 12oz Glass Candle Jars With Lids                           |
| Sample            | Exist sampe in stock for free<br>Sent collected by courier                |
| Sample time       | Sample in stock:5-7days<br>Custom sample:15 days                          |
| Packing           | Normal safety packing,48pcs/ctn                                           |
| Delivery date     | 45 days after order confirmed                                             |
| Payment terms     | 30% pay by T/T ,the balance paid after showing the B/L copy               |
| Certificate       | Annealing(Candle holder)test                                              |