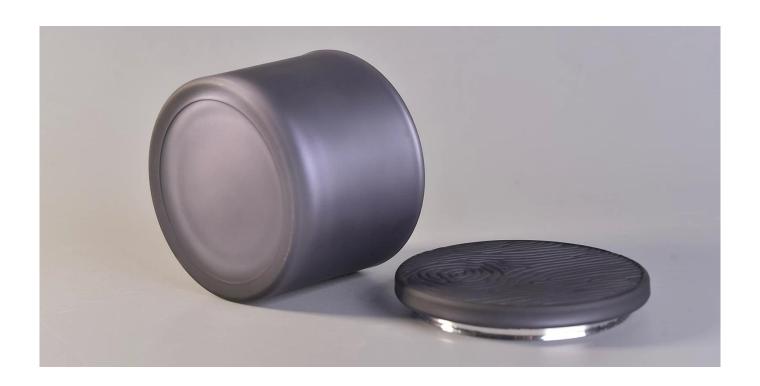

## Custom 3 Wicks 12oz Glass Candle Jars With Lids

## **Product Description**

| Item No.          | SG11080B                                                                  |
|-------------------|---------------------------------------------------------------------------|
| Product Dimension | Top dia:110mm  Bottom dia:100mm  Height:80mm  Capacity:476ml  Weight:412g |
|                   | Custom design are welcome,2oz,4oz,6oz,8oz,10oz,12oz and etc are available |
| Decoration        | Spray color,printing,silk-screen,frosted,electroplating,laser and etc     |
| Material          | Custom 3 Wicks 12oz Glass Candle Jars With Lids                           |
| Sample            | Exist sampe in stock for free<br>Sent collected by courier                |
| Sample time       | Sample in stock:5-7days<br>Custom sample:15 days                          |
| Packing           | Normal safety packing,48pcs/ctn                                           |
| Delivery date     | 45 days after order confirmed                                             |
| Payment terms     | 30% pay by T/T ,the balance paid after showing the B/L copy               |
| Certificate       | Annealing(Candle holder)test                                              |