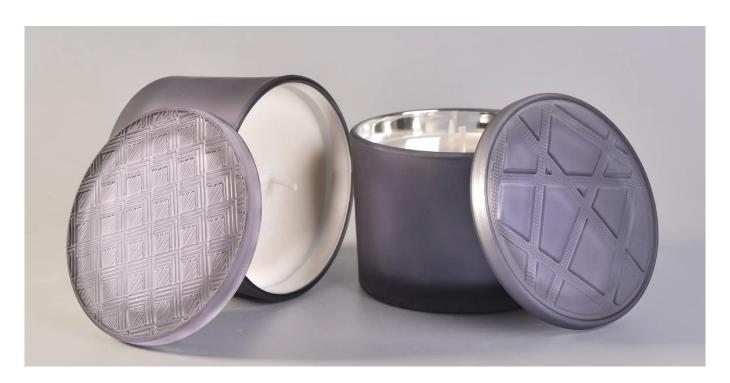

## Custom 3 Wicks 12oz Glass Candle Jars With Lids

## **Product Description**

| Item No.          | SG11080B                                                                  |
|-------------------|---------------------------------------------------------------------------|
| Product Dimension | Top dia:110mm  Bottom dia:100mm  Height:80mm  Capacity:476ml  Weight:412g |
|                   | Custom design are welcome,2oz,4oz,6oz,8oz,10oz,12oz and etc are available |
| Decoration        | Spray color,printing,silk-screen,frosted,electroplating,laser and etc     |
| Material          | Custom 3 Wicks 12oz Glass Candle Jars With Lids                           |
| Sample            | Exist sampe in stock for free<br>Sent collected by courier                |
| Sample time       | Sample in stock:5-7days<br>Custom sample:15 days                          |
| Packing           | Normal safety packing,48pcs/ctn                                           |
| Delivery date     | 45 days after order confirmed                                             |
| Payment terms     | 30% pay by T/T ,the balance paid after showing the B/L copy               |
| Certificate       | Annealing(Candle holder)test                                              |