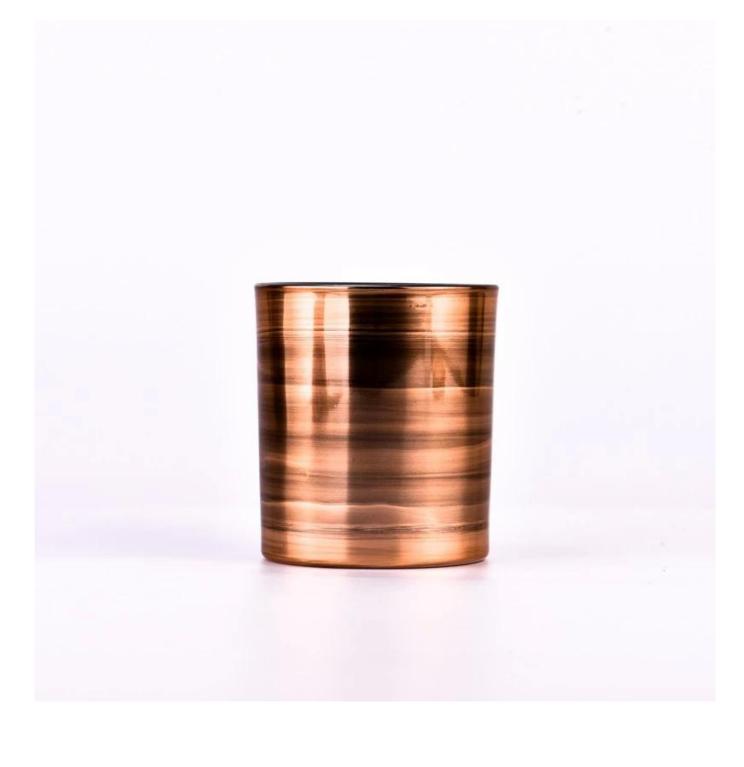

With a gorgeous, crystal clear glass composition, Beautiful craftsmanship and fine glassware go hand-in-hand, and no vessel demonstrates that more eloquently than this glass candle jar. Keep your candles in a container that they deserve, and provide a pretty presentation to your customers.

This youthful and vigorous <u>glass candle jars</u> provide various choice. No matter as candle jar, or as storage jar, It can bring warmth and happiness to your life, customize pattern jars provide you more choices that matches

with your home decoration. You can work out more patterns for you candle brand!

This classic 10 ounce glass tumbler is a fantastic choice for high end scented poured candles. Set up as an aromatherapy cup for the home or wedding party or as a vase for the wedding centerpiece.