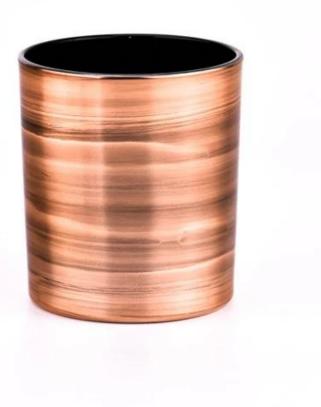

# Copper Brush Decorative 300ml Glass Candle Holders

Why Choose **Sunny Glassware** 

- Upmost dedication to design, never compression on quality
- <u>Sunny Glassware</u> strictly protect the customers' designs, all the newly designed items from us haven't been copied in three years.
- Product quality is the major focus in <u>Sunny Glassware</u>. <u>Sunny Glassware</u> once demolished 80,000 pcs of glass vessel with barely visible blemish.

With a gorgeous, crystal clear glass composition, Beautiful craftsmanship and fine glassware go hand-in-hand, and no vessel demonstrates that more eloquently than this glass candle jar. Keep your candles in a container that they deserve, and provide a pretty presentation to your customers.