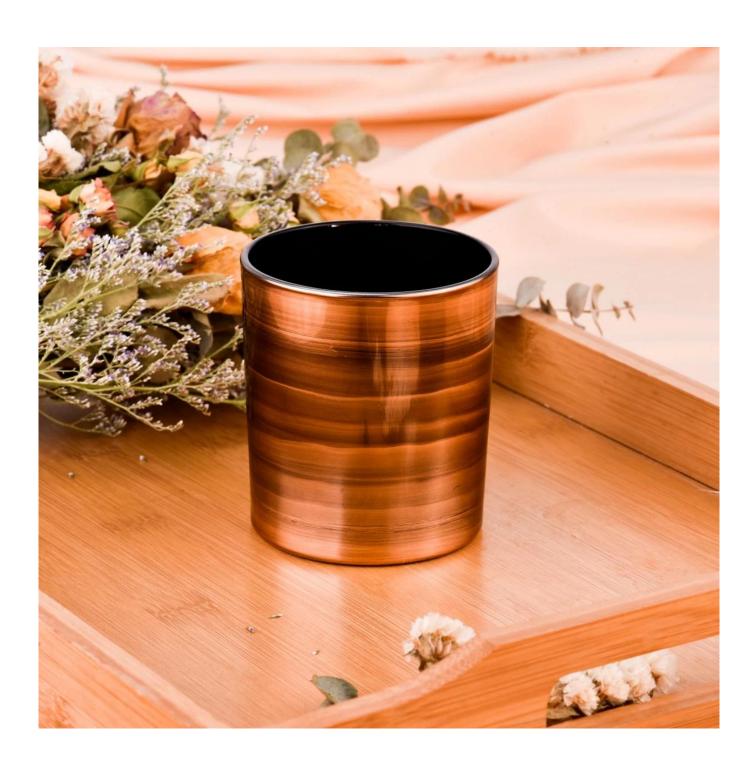

# Copper Brush Decorative 300ml Glass Candle Holders

Why Choose **Sunny Glassware** 

- Upmost dedication to design, never compression on quality
- <u>Sunny Glassware</u> strictly protect the customers' designs, all the newly designed items from us haven't been copied in three years.
- Product quality is the major focus in <u>Sunny Glassware</u>. <u>Sunny Glassware</u> once demolished 80,000 pcs of glass vessel with barely visible blemish.

With a gorgeous, crystal clear glass composition, Beautiful craftsmanship and fine glassware go hand-in-hand, and no vessel demonstrates that more eloquently than this glass candle jar. Keep your candles in a container that they deserve, and provide a pretty presentation to your customers.

This youthful and vigorous <u>glass candle jars</u> provide various choice. No matter as candle jar, or as storage jar, It can bring warmth and happiness to your life, customize pattern jars provide you more choices that matches

with your home decoration. You can work out more patterns for you candle brand!

This classic 10 ounce glass tumbler is a fantastic choice for high end scented poured candles. Set up as an aromatherapy cup for the home or wedding party or as a vase for the wedding centerpiece.