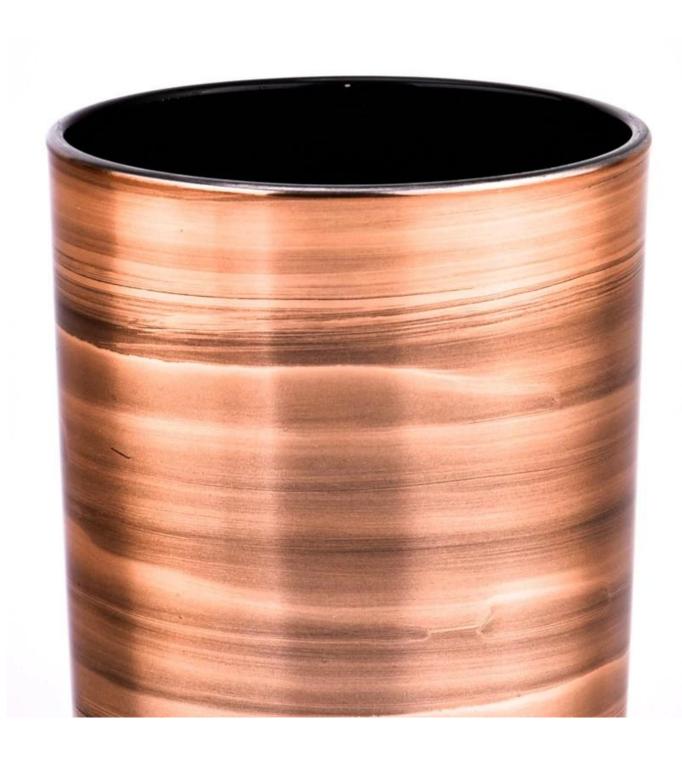

With a gorgeous, crystal clear glass composition, Beautiful craftsmanship and fine glassware go hand-in-hand, and no vessel demonstrates that more eloquently than this glass candle jar. Keep your candles in a container that they deserve, and provide a pretty presentation to your customers.

This youthful and vigorous <u>glass candle jars</u> provide various choice. No matter as candle jar, or as storage jar, It can bring warmth and happiness to your life, customize pattern jars provide you more choices that matches

with your home decoration. You can work out more patterns for you candle brand!

This classic 10 ounce glass tumbler is a fantastic choice for high end scented poured candles. Set up as an aromatherapy cup for the home or wedding party or as a vase for the wedding centerpiece.