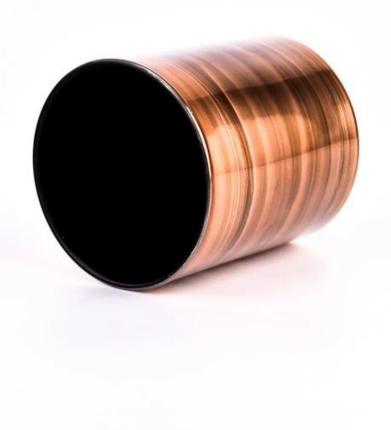

# Copper Brush Decorative 300ml Glass Candle Holders

Why Choose **Sunny Glassware** 

- Upmost dedication to design, never compression on quality
- <u>Sunny Glassware</u> strictly protect the customers' designs, all the newly designed items from us haven't been copied in three years.
- Product quality is the major focus in <u>Sunny Glassware</u>. <u>Sunny Glassware</u> once demolished 80,000 pcs of glass vessel with barely visible blemish.

With a gorgeous, crystal clear glass composition, Beautiful craftsmanship and fine glassware go hand-in-hand, and no vessel demonstrates that more eloquently than this glass candle jar. Keep your candles in a container that they deserve, and provide a pretty presentation to your customers.