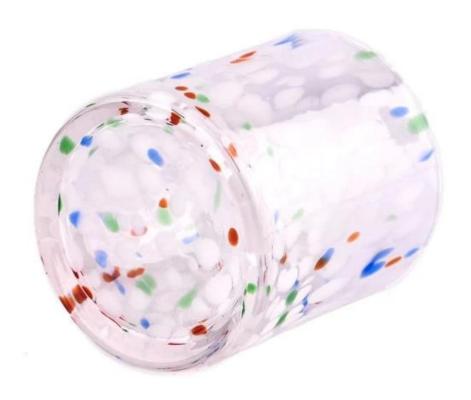

With a gorgeous, crystal clear glass composition, Beautiful craftsmanship and fine glassware go hand-in-hand, and no vessel demonstrates that more eloquently than this glass candle jar. Keep your candles in a container that they deserve, and provide a pretty presentation to your customers.

This youthful and vigorous <u>glass candle jars</u> provide various choice. No matter as candle jar, or as storage jar, It can bring warmth and happiness to your life, customize pattern jars provide you more choices that matches

with your home decoration. You can work out more patterns for you candle brand!

This classic 10 ounce glass tumbler is a fantastic choice for high end scented poured candles. Set up as an aromatherapy cup for the home or wedding party or as a vase for the wedding centerpiece.