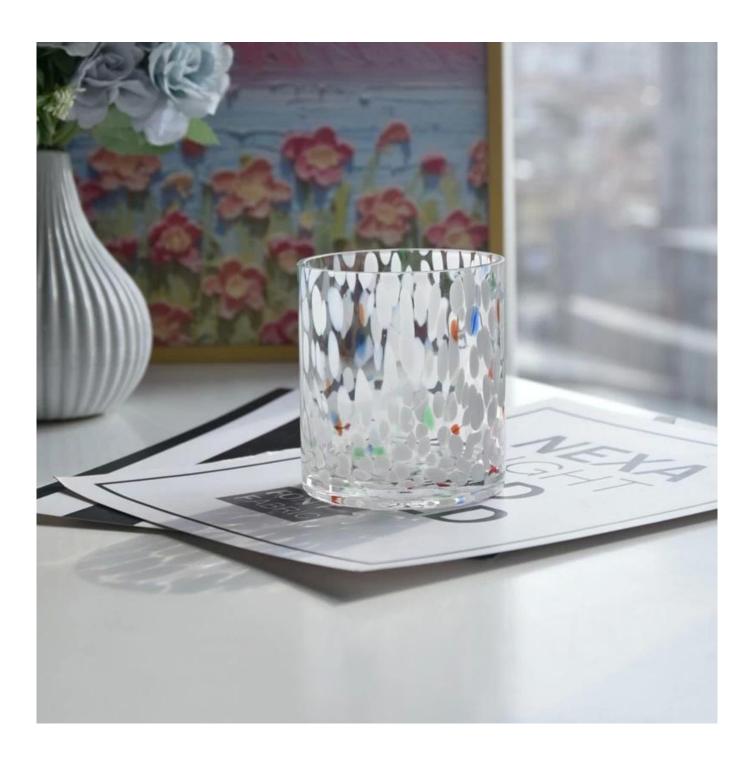

With a gorgeous, crystal clear glass composition, Beautiful craftsmanship and fine glassware go hand-in-hand, and no vessel demonstrates that more eloquently than this glass candle jar. Keep your candles in a container that they deserve, and provide a pretty presentation to your customers.

This youthful and vigorous <u>glass candle jars</u> provide various choice. No matter as candle jar, or as storage jar, It can bring warmth and happiness to your life, customize pattern jars provide you more choices that matches

with your home decoration. You can work out more patterns for you candle brand!

This classic 10 ounce glass tumbler is a fantastic choice for high end scented poured candles. Set up as an aromatherapy cup for the home or wedding party or as a vase for the wedding centerpiece.