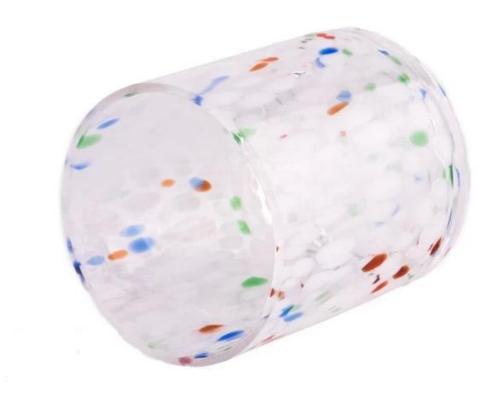

With a gorgeous, crystal clear glass composition, Beautiful craftsmanship and fine glassware go hand-in-hand, and no vessel demonstrates that more eloquently than this glass candle jar. Keep your candles in a container that they deserve, and provide a pretty presentation to your customers.

This youthful and vigorous <u>glass candle jars</u> provide various choice. No matter as candle jar, or as storage jar, It can bring warmth and happiness to your life, customize pattern jars provide you more choices that matches

with your home decoration. You can work out more patterns for you candle brand!

This classic 10 ounce glass tumbler is a fantastic choice for high end scented poured candles. Set up as an aromatherapy cup for the home or wedding party or as a vase for the wedding centerpiece.