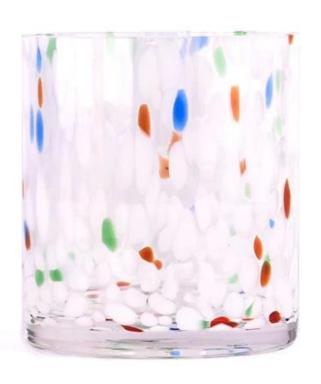

With a gorgeous, crystal clear glass composition, Beautiful craftsmanship and fine glassware go hand-in-hand, and no vessel demonstrates that more eloquently than this glass candle jar. Keep your candles in a container that they deserve, and provide a pretty presentation to your customers.

This youthful and vigorous <u>glass candle jars</u> provide various choice. No matter as candle jar, or as storage jar, It can bring warmth and happiness to your life, customize pattern jars provide you more choices that matches

with your home decoration. You can work out more patterns for you candle brand!

This classic 10 ounce glass tumbler is a fantastic choice for high end scented poured candles. Set up as an aromatherapy cup for the home or wedding party or as a vase for the wedding centerpiece.