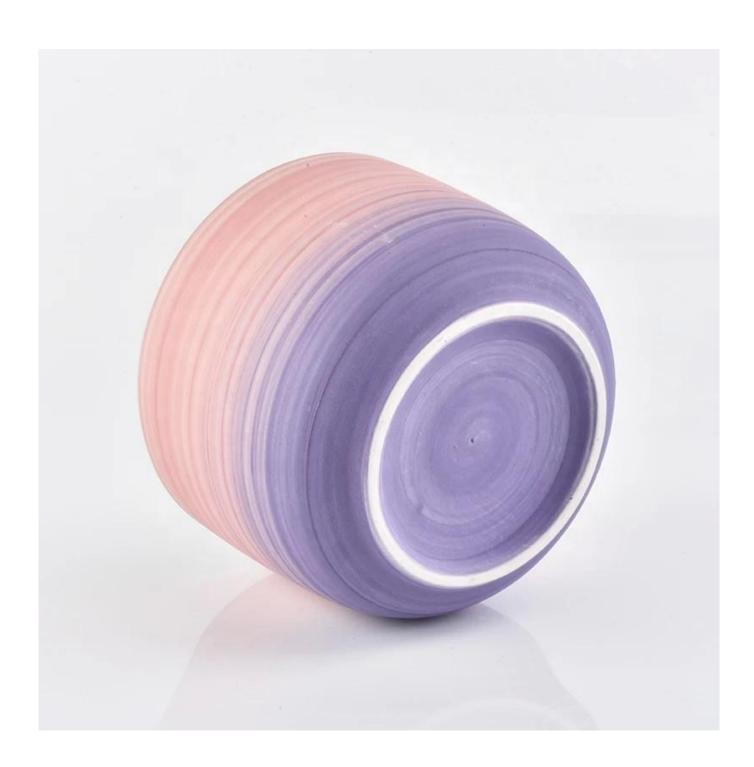

### Classical iridescent frosted ceramic candle bowl container

## No second Co.in China

Our QC is more QC than our customer's QC

| Product Dimension | Top dia:114mm Bottom dia: 76.5mm Max dia:111mm Height: 82.2mm Weight:374g Capacity: 550ml Custom design are welcome,2oz,4oz,6oz,8oz,10oz,12oz and etc are availible |
|-------------------|---------------------------------------------------------------------------------------------------------------------------------------------------------------------|
| Decoration        | Spray color,printing,silk-screen,frosted,electroplating,laser and etc                                                                                               |
| Material          | Embossed Round Shaped Ceramic Candle Jars With Foot                                                                                                                 |
| Sample            | Exist sampe in stock for free<br>Sent collected by courier                                                                                                          |
| Sample time       | Sample in stock:5-7days<br>Custom sample:15 days                                                                                                                    |
| Packing           | Normal safety packing,48pcs/ctn                                                                                                                                     |
| Delivery date     | 45 days after order confirmed                                                                                                                                       |
| Payment terms     | 30% pay by T/T ,the balance paid after showing the B/L copy                                                                                                         |
| Certificate       | Annealing(Candle holder)test                                                                                                                                        |