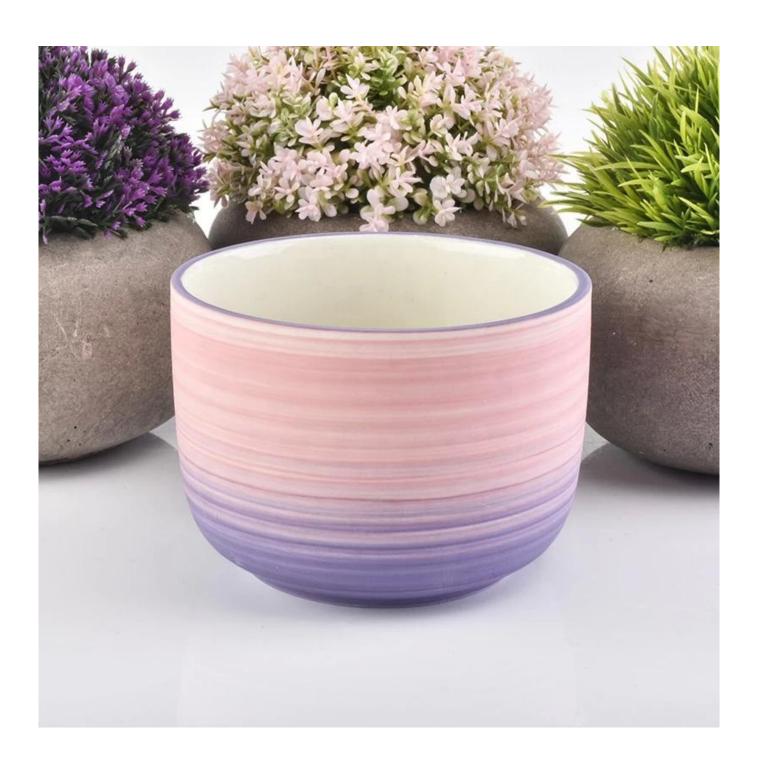

### Classical iridescent frosted ceramic candle bowl container

## No second Co.in China

Our QC is more QC than our customer's QC

| Product Dimension | Top dia:114mm Bottom dia: 76.5mm Max dia:111mm Height: 82.2mm Weight:374g Capacity: 550ml Custom design are welcome,2oz,4oz,6oz,8oz,10oz,12oz and etc are availible |
|-------------------|---------------------------------------------------------------------------------------------------------------------------------------------------------------------|
| Decoration        | Spray color,printing,silk-screen,frosted,electroplating,laser and etc                                                                                               |
| Material          | Embossed Round Shaped Ceramic Candle Jars With Foot                                                                                                                 |
| Sample            | Exist sampe in stock for free<br>Sent collected by courier                                                                                                          |
| Sample time       | Sample in stock:5-7days<br>Custom sample:15 days                                                                                                                    |
| Packing           | Normal safety packing,48pcs/ctn                                                                                                                                     |
| Delivery date     | 45 days after order confirmed                                                                                                                                       |
| Payment terms     | 30% pay by T/T ,the balance paid after showing the B/L copy                                                                                                         |
| Certificate       | Annealing(Candle holder)test                                                                                                                                        |