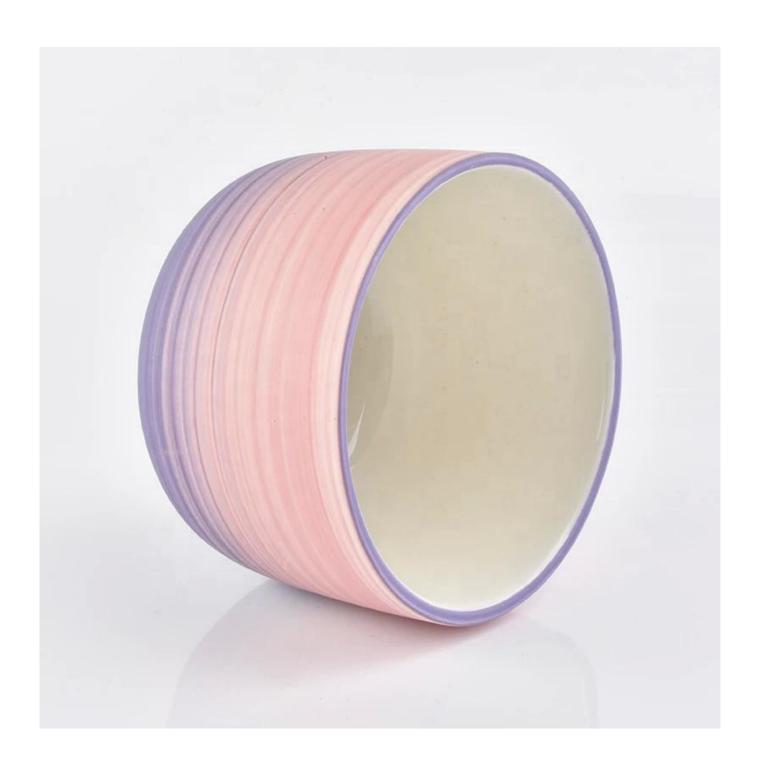

### Classical iridescent frosted ceramic candle bowl container

## No second Co.in China

Our QC is more QC than our customer's QC

| Product Dimension | Top dia:114mm Bottom dia: 76.5mm Max dia:111mm Height: 82.2mm Weight:374g Capacity: 550ml Custom design are welcome,2oz,4oz,6oz,8oz,10oz,12oz and etc are availible |
|-------------------|---------------------------------------------------------------------------------------------------------------------------------------------------------------------|
| Decoration        | Spray color,printing,silk-screen,frosted,electroplating,laser and etc                                                                                               |
| Material          | Embossed Round Shaped Ceramic Candle Jars With Foot                                                                                                                 |
| Sample            | Exist sampe in stock for free<br>Sent collected by courier                                                                                                          |
| Sample time       | Sample in stock:5-7days<br>Custom sample:15 days                                                                                                                    |
| Packing           | Normal safety packing,48pcs/ctn                                                                                                                                     |
| Delivery date     | 45 days after order confirmed                                                                                                                                       |
| Payment terms     | 30% pay by T/T ,the balance paid after showing the B/L copy                                                                                                         |
| Certificate       | Annealing(Candle holder)test                                                                                                                                        |