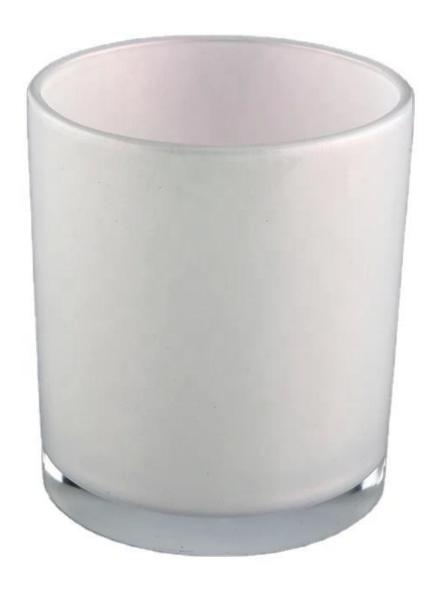

## Classical Decorative Inside White Glass Candle Jar 8oz 10oz

## **Product Description**

| Item No. | SGJD20051301 |
|----------|--------------|

| Product Dimension | Top dia: 88mm Bottom dia: 86mm Height: 102mm Weight: 369g Capacity: 438ml Custom design are welcome,2oz,4oz,6oz,8oz,10oz,12oz and etc are availible |
|-------------------|-----------------------------------------------------------------------------------------------------------------------------------------------------|
| Decoration        | Spray color,printing,silk-screen,frosted,electroplating,laser and etc                                                                               |
| Material          | Classical Decorative Inside White Glass Candle Jar 8oz 10oz                                                                                         |
| Sample            | Exist sampe in stock for free<br>Sent collected by courier                                                                                          |
| Sample time       | Sample in stock:5-7days<br>Custom sample:15 days                                                                                                    |
| Packing           | Normal safety packing,48pcs/ctn                                                                                                                     |
| Delivery date     | 45 days after order confirmed                                                                                                                       |
| Payment terms     | 30% pay by T/T ,the balance paid after showing the B/L copy                                                                                         |
| Certificate       | Annealing(Candle holder)test                                                                                                                        |