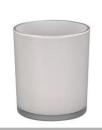

## Classical Decorative Inside White Glass Candle Jar 8oz 10oz

## **Product Description**

| Item No. | SGJD20051301 |
|----------|--------------|

| Product Dimension | Top dia: 88mm Bottom dia: 86mm Height: 102mm Weight: 369g Capacity: 438ml Custom design are welcome,2oz,4oz,6oz,8oz,10oz,12oz and etc are availible |
|-------------------|-----------------------------------------------------------------------------------------------------------------------------------------------------|
| Decoration        | Spray color,printing,silk-screen,frosted,electroplating,laser and etc                                                                               |
| Material          | Classical Decorative Inside White Glass Candle Jar 8oz 10oz                                                                                         |
| Sample            | Exist sampe in stock for free<br>Sent collected by courier                                                                                          |
| Sample time       | Sample in stock:5-7days<br>Custom sample:15 days                                                                                                    |
| Packing           | Normal safety packing,48pcs/ctn                                                                                                                     |
| Delivery date     | 45 days after order confirmed                                                                                                                       |
| Payment terms     | 30% pay by T/T ,the balance paid after showing the B/L copy                                                                                         |
| Certificate       | Annealing(Candle holder)test                                                                                                                        |