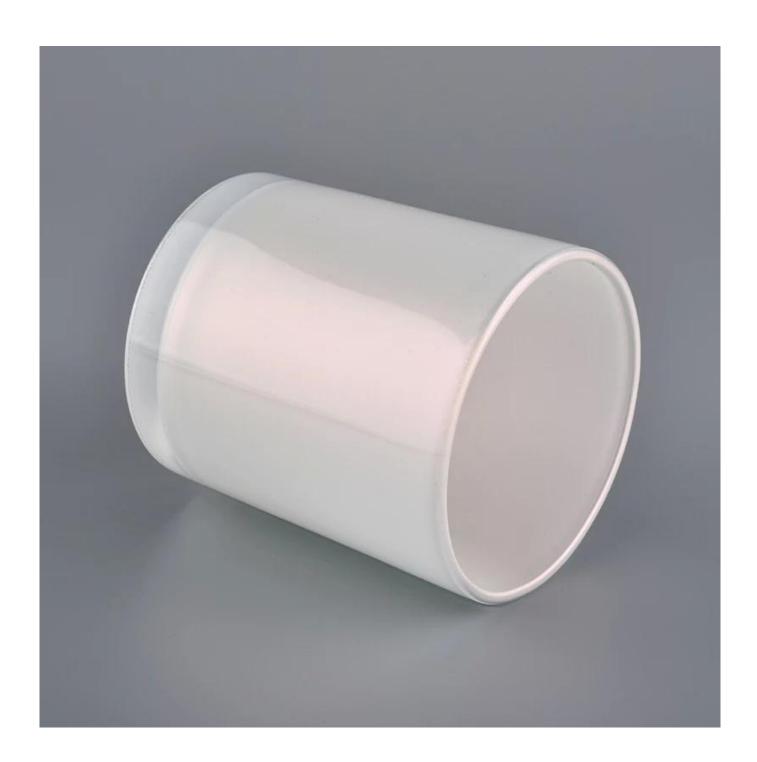

## Classical Decorative Inside White Glass Candle Jar 8oz 10oz

## **Product Description**

| Item No. | SGJD20051301 |
|----------|--------------|

| Product Dimension | Top dia: 88mm Bottom dia: 86mm Height: 102mm Weight: 369g Capacity: 438ml Custom design are welcome,2oz,4oz,6oz,8oz,10oz,12oz and etc are availible |
|-------------------|-----------------------------------------------------------------------------------------------------------------------------------------------------|
| Decoration        | Spray color,printing,silk-screen,frosted,electroplating,laser and etc                                                                               |
| Material          | Classical Decorative Inside White Glass Candle Jar 8oz 10oz                                                                                         |
| Sample            | Exist sampe in stock for free<br>Sent collected by courier                                                                                          |
| Sample time       | Sample in stock:5-7days<br>Custom sample:15 days                                                                                                    |
| Packing           | Normal safety packing,48pcs/ctn                                                                                                                     |
| Delivery date     | 45 days after order confirmed                                                                                                                       |
| Payment terms     | 30% pay by T/T ,the balance paid after showing the B/L copy                                                                                         |
| Certificate       | Annealing(Candle holder)test                                                                                                                        |