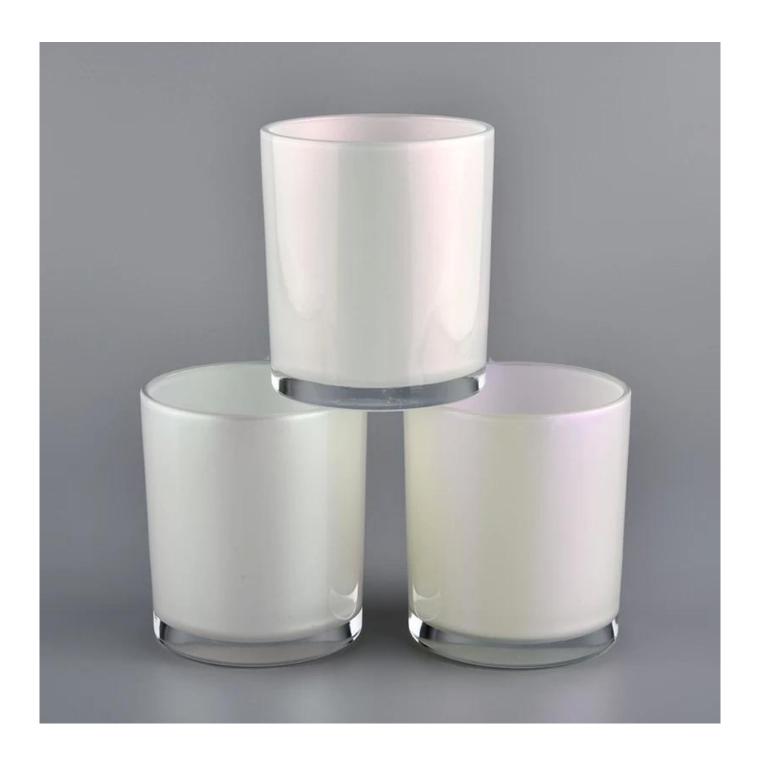

## Classical Decorative Inside White Glass Candle Jar 8oz 10oz

## **Product Description**

| Item No. | SGJD20051301 |
|----------|--------------|

| Product Dimension | Top dia: 88mm Bottom dia: 86mm Height: 102mm Weight: 369g Capacity: 438ml Custom design are welcome,2oz,4oz,6oz,8oz,10oz,12oz and etc are availible |
|-------------------|-----------------------------------------------------------------------------------------------------------------------------------------------------|
| Decoration        | Spray color,printing,silk-screen,frosted,electroplating,laser and etc                                                                               |
| Material          | Classical Decorative Inside White Glass Candle Jar 8oz 10oz                                                                                         |
| Sample            | Exist sampe in stock for free<br>Sent collected by courier                                                                                          |
| Sample time       | Sample in stock:5-7days<br>Custom sample:15 days                                                                                                    |
| Packing           | Normal safety packing,48pcs/ctn                                                                                                                     |
| Delivery date     | 45 days after order confirmed                                                                                                                       |
| Payment terms     | 30% pay by T/T ,the balance paid after showing the B/L copy                                                                                         |
| Certificate       | Annealing(Candle holder)test                                                                                                                        |