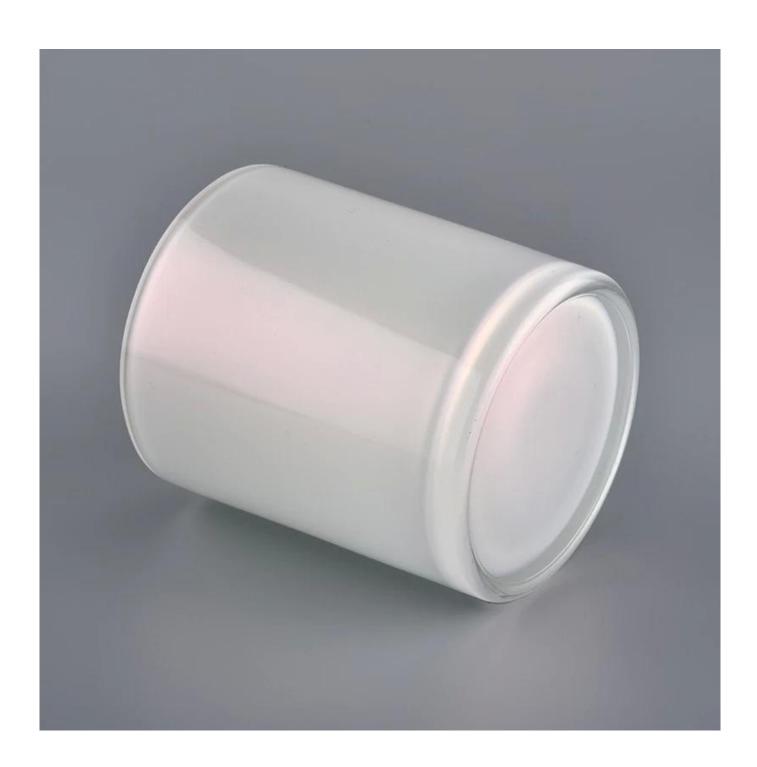

## Classical Decorative Inside White Glass Candle Jar 8oz 10oz

## **Product Description**

| Item No. | SGJD20051301 |
|----------|--------------|

| Product Dimension | Top dia: 88mm Bottom dia: 86mm Height: 102mm Weight: 369g Capacity: 438ml Custom design are welcome,2oz,4oz,6oz,8oz,10oz,12oz and etc are availible |
|-------------------|-----------------------------------------------------------------------------------------------------------------------------------------------------|
| Decoration        | Spray color,printing,silk-screen,frosted,electroplating,laser and etc                                                                               |
| Material          | Classical Decorative Inside White Glass Candle Jar 8oz 10oz                                                                                         |
| Sample            | Exist sampe in stock for free<br>Sent collected by courier                                                                                          |
| Sample time       | Sample in stock:5-7days<br>Custom sample:15 days                                                                                                    |
| Packing           | Normal safety packing,48pcs/ctn                                                                                                                     |
| Delivery date     | 45 days after order confirmed                                                                                                                       |
| Payment terms     | 30% pay by T/T ,the balance paid after showing the B/L copy                                                                                         |
| Certificate       | Annealing(Candle holder)test                                                                                                                        |