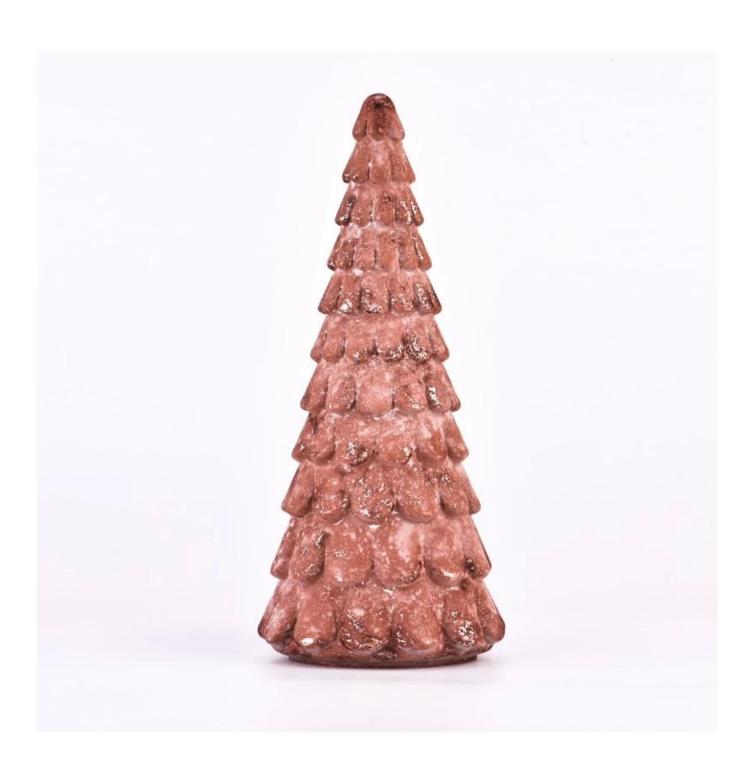

With a gorgeous, crystal clear glass composition, Beautiful craftsmanship and fine glassware go hand-in-hand, and no vessel demonstrates that more eloquently than this glass candle jar. Keep your candles in a container that they deserve, and provide a pretty presentation to your customers.

This youthful and vigorous <u>glass candle jars</u> provide various choice. No matter as candle jar, or as storage jar, It can bring warmth and happiness to your life, customize pattern jars provide you more choices that matches

with your home decoration. You can work out more patterns for you candle brand!

This classic 10 ounce glass tumbler is a fantastic choice for high end scented poured candles. Set up as an aromatherapy cup for the home or wedding party or as a vase for the wedding centerpiece.