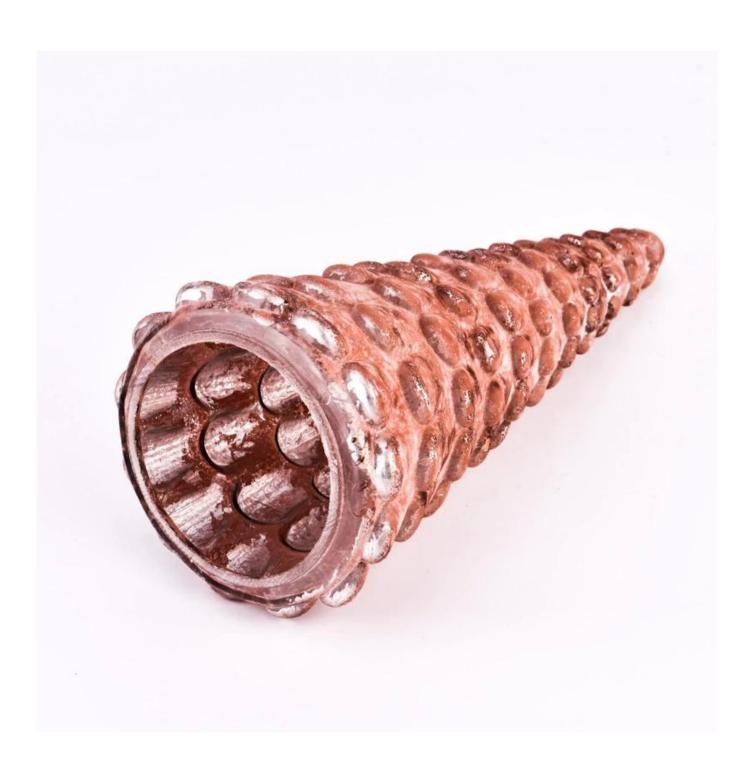

With a gorgeous, crystal clear glass composition, Beautiful craftsmanship and fine glassware go hand-in-hand, and no vessel demonstrates that more eloquently than this glass candle jar. Keep your candles in a container that they deserve, and provide a pretty presentation to your customers.

This youthful and vigorous <u>glass candle jars</u> provide various choice. No matter as candle jar, or as storage jar, It can bring warmth and happiness to your life, customize pattern jars provide you more choices that matches