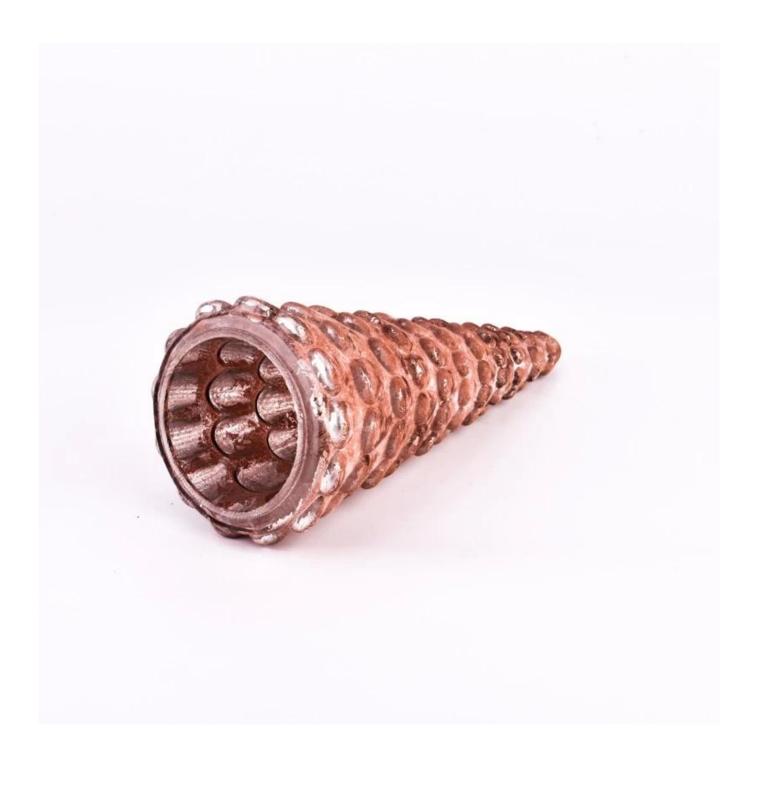

With a gorgeous, crystal clear glass composition, Beautiful craftsmanship and fine glassware go hand-in-hand, and no vessel demonstrates that more eloquently than this glass candle jar. Keep your candles in a container that they deserve, and provide a pretty presentation to your customers.

This youthful and vigorous <u>glass candle jars</u> provide various choice. No matter as candle jar, or as storage jar, It can bring warmth and happiness to your life, customize pattern jars provide you more choices that matches

with your home decoration. You can work out more patterns for you candle brand!

This classic 10 ounce glass tumbler is a fantastic choice for high end scented poured candles. Set up as an aromatherapy cup for the home or wedding party or as a vase for the wedding centerpiece.