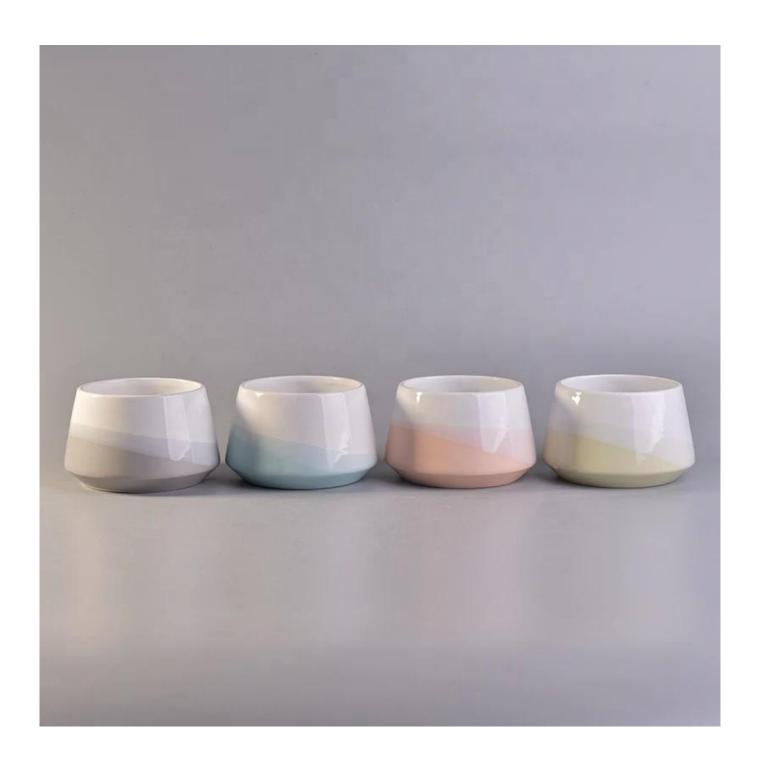

## QC Extra Six Steps

No major quality complaints for 9 years

**Product Description** 

Specification

Product name Chinese porcelain grey empty decorative ceramic candle vessel with lid

Top dia:105mm

Bottom dia:100mm max:133mm

Size Height:82mm

Weight:300g Capacity:675ml

Delivery time Within 35 days after the sample and order confirmed

Shipment By sea, by air, by Express and your shipping agent is acceptable

Packing & Delivery