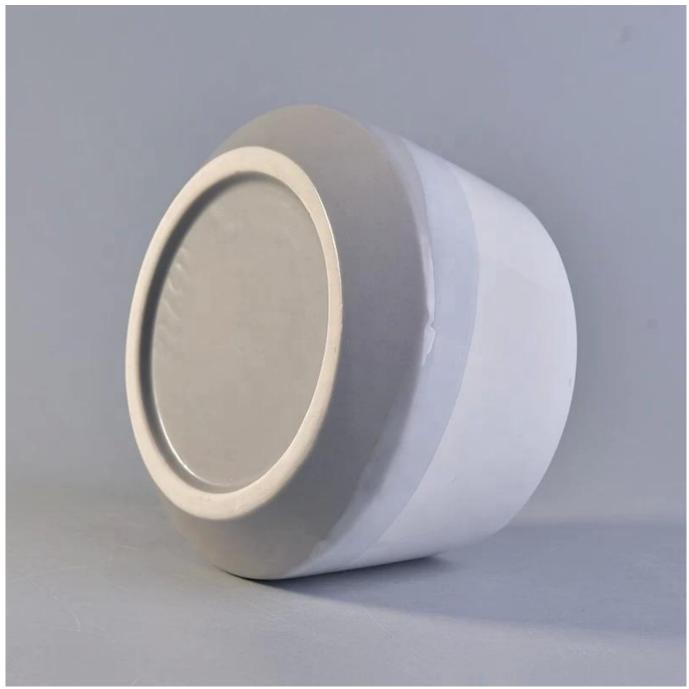

## QC Extra Six Steps

No major quality complaints for 9 years

**Product Description** 

Specification

Product name Chinese porcelain grey empty decorative ceramic candle vessel with lid

Top dia:105mm

Bottom dia:100mm max:133mm

Size Height:82mm

Weight:300g Capacity:675ml

Delivery time Within 35 days after the sample and order confirmed

Shipment By sea, by air, by Express and your shipping agent is acceptable

Packing & Delivery