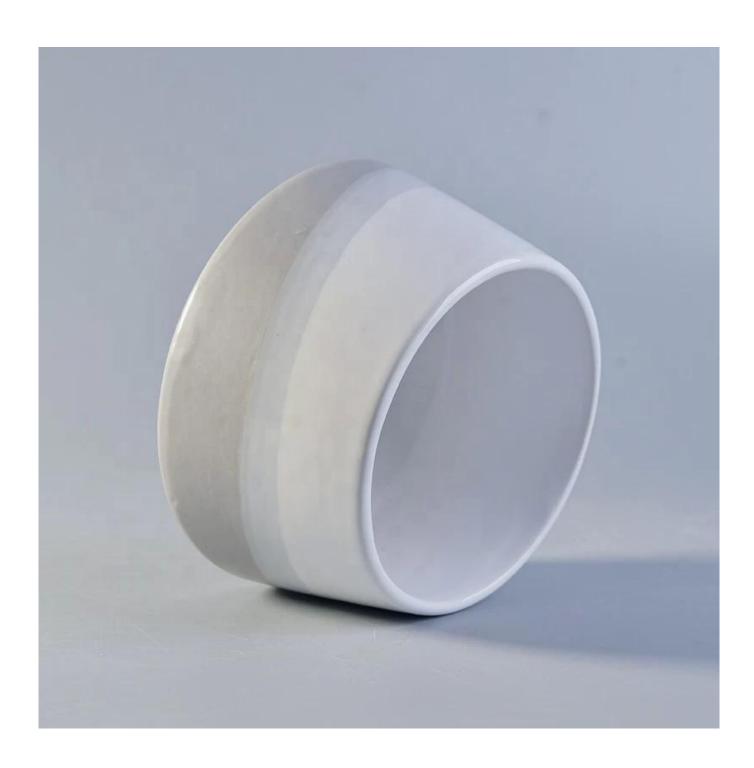

## QC Extra Six Steps

No major quality complaints for 9 years

**Product Description** 

Specification

Product name Chinese porcelain grey empty decorative ceramic candle vessel with lid

Top dia:105mm

Bottom dia:100mm max:133mm

Size Height:82mm

Weight:300g Capacity:675ml

Delivery time Within 35 days after the sample and order confirmed

Shipment By sea, by air, by Express and your shipping agent is acceptable

Packing & Delivery