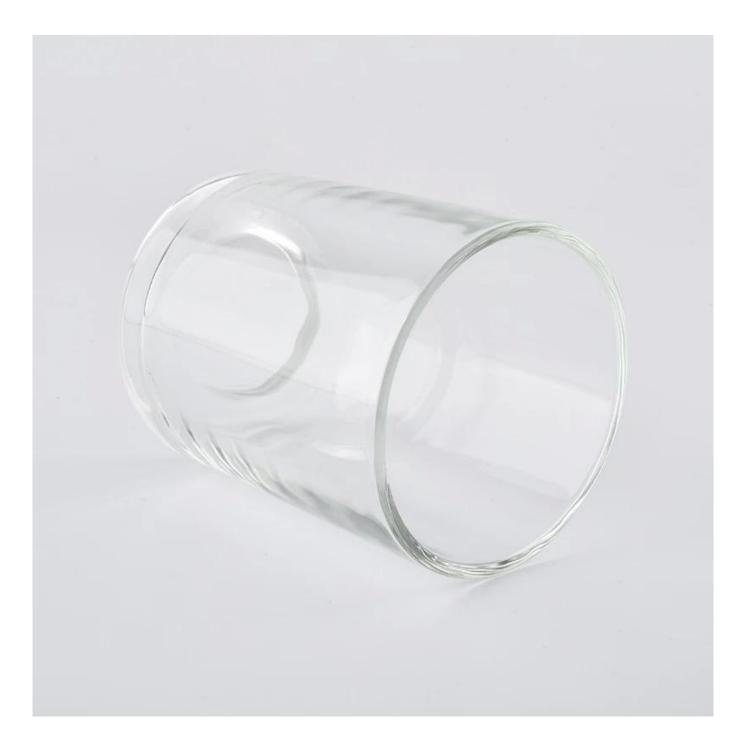

### No second Co.in China

Our QC is more QC than our customer's QC

**Product Description** 

| Item No.          | SGHY19110104                                                                                                                                                        |
|-------------------|---------------------------------------------------------------------------------------------------------------------------------------------------------------------|
| Product Dimension | Top dia: 100mm<br>Bottom dia: 95mm<br>Height: 125mm<br>Weight: 627g<br>Capacity: 594ml<br>Custom design are welcome,20z,40z,60z,80z,100z,120z and etc are availible |
| Decoration        | Spray color, printing, silk-screen, frosted, electroplating, laser and etc                                                                                          |
| Material          | Cheap Crystal Empty Glass Candle Holder Wholesale                                                                                                                   |
| Sample            | Exist sampe in stock for free<br>Sent collected by courier                                                                                                          |
| Sample time       | Sample in stock:5-7days<br>Custom sample:15 days                                                                                                                    |
| Packing           | Normal safety packing,48pcs/ctn                                                                                                                                     |
| Delivery date     | 45 days after order confirmed                                                                                                                                       |
| Payment terms     | 30% pay by T/T ,the balance paid after showing the B/L copy                                                                                                         |
| Certificate       | Annealing(Candle holder)test                                                                                                                                        |