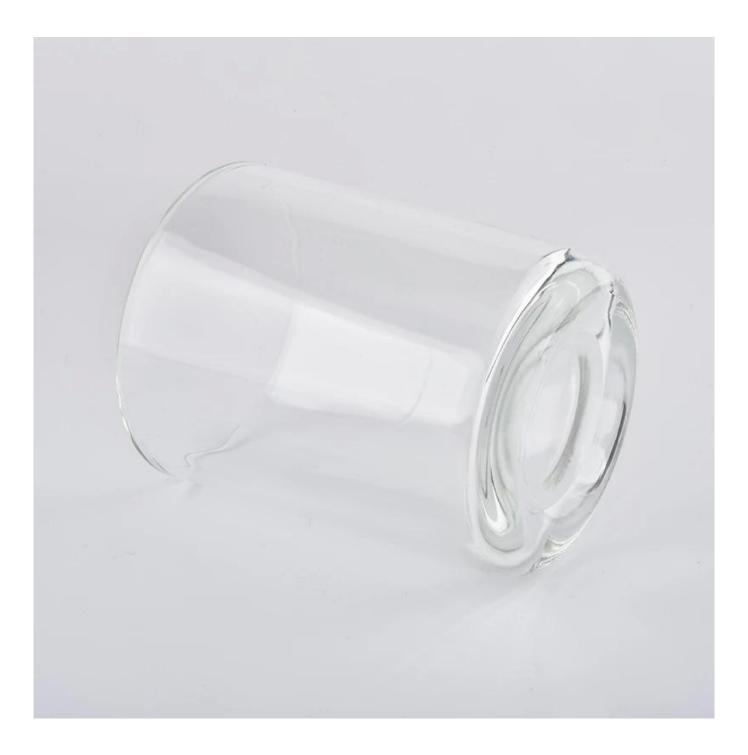

### No second Co.in China

Our QC is more QC than our customer's QC

**Product Description** 

| Item No.          | SGHY19110104                                                                                                                                                        |
|-------------------|---------------------------------------------------------------------------------------------------------------------------------------------------------------------|
| Product Dimension | Top dia: 100mm<br>Bottom dia: 95mm<br>Height: 125mm<br>Weight: 627g<br>Capacity: 594ml<br>Custom design are welcome,20z,40z,60z,80z,100z,120z and etc are availible |
| Decoration        | Spray color, printing, silk-screen, frosted, electroplating, laser and etc                                                                                          |
| Material          | Cheap Crystal Empty Glass Candle Holder Wholesale                                                                                                                   |
| Sample            | Exist sampe in stock for free<br>Sent collected by courier                                                                                                          |
| Sample time       | Sample in stock:5-7days<br>Custom sample:15 days                                                                                                                    |
| Packing           | Normal safety packing,48pcs/ctn                                                                                                                                     |
| Delivery date     | 45 days after order confirmed                                                                                                                                       |
| Payment terms     | 30% pay by T/T ,the balance paid after showing the B/L copy                                                                                                         |
| Certificate       | Annealing(Candle holder)test                                                                                                                                        |