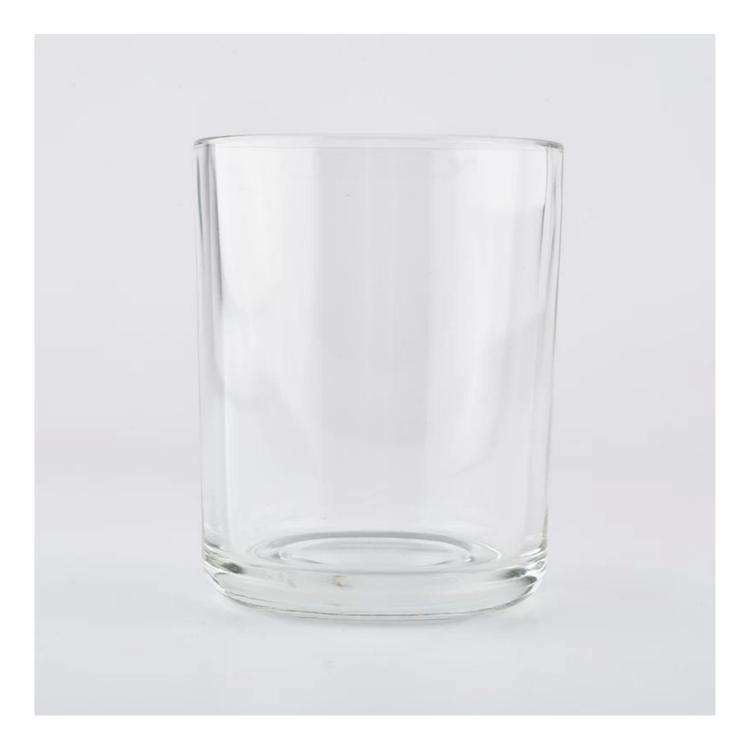

### No second Co.in China

Our QC is more QC than our customer's QC

**Product Description** 

| Item No.          | SGHY19110104                                                                                                                                                        |
|-------------------|---------------------------------------------------------------------------------------------------------------------------------------------------------------------|
| Product Dimension | Top dia: 100mm<br>Bottom dia: 95mm<br>Height: 125mm<br>Weight: 627g<br>Capacity: 594ml<br>Custom design are welcome,20z,40z,60z,80z,100z,120z and etc are availible |
| Decoration        | Spray color, printing, silk-screen, frosted, electroplating, laser and etc                                                                                          |
| Material          | Cheap Crystal Empty Glass Candle Holder Wholesale                                                                                                                   |
| Sample            | Exist sampe in stock for free<br>Sent collected by courier                                                                                                          |
| Sample time       | Sample in stock:5-7days<br>Custom sample:15 days                                                                                                                    |
| Packing           | Normal safety packing,48pcs/ctn                                                                                                                                     |
| Delivery date     | 45 days after order confirmed                                                                                                                                       |
| Payment terms     | 30% pay by T/T ,the balance paid after showing the B/L copy                                                                                                         |
| Certificate       | Annealing(Candle holder)test                                                                                                                                        |