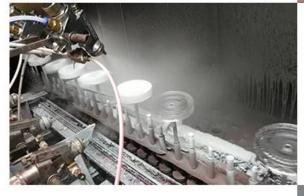

### **DEEP PROCESSING**

# **01** ELECTROPLATING

# **02** LASER ENGRAVING

**03** SPRAYING

# **04** VACUUM ELECTROPLATING

**05** SCREEN PRINTING