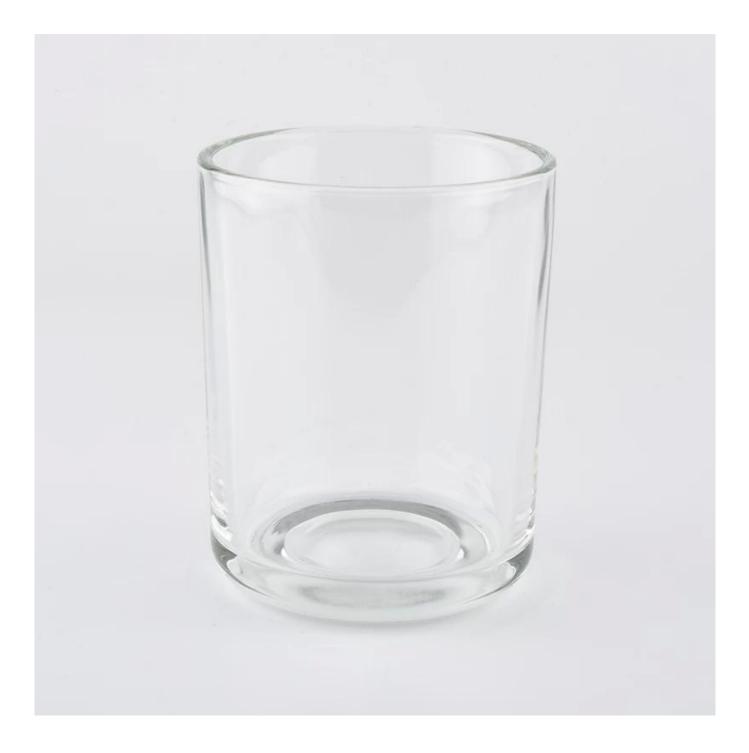

### No second Co.in China

Our QC is more QC than our customer's QC

**Product Description** 

| Item No.          | SGHY19110104                                                                                                                                                        |
|-------------------|---------------------------------------------------------------------------------------------------------------------------------------------------------------------|
| Product Dimension | Top dia: 100mm<br>Bottom dia: 95mm<br>Height: 125mm<br>Weight: 627g<br>Capacity: 594ml<br>Custom design are welcome,20z,40z,60z,80z,100z,120z and etc are availible |
| Decoration        | Spray color, printing, silk-screen, frosted, electroplating, laser and etc                                                                                          |
| Material          | Cheap Crystal Empty Glass Candle Holder Wholesale                                                                                                                   |
| Sample            | Exist sampe in stock for free<br>Sent collected by courier                                                                                                          |
| Sample time       | Sample in stock:5-7days<br>Custom sample:15 days                                                                                                                    |
| Packing           | Normal safety packing,48pcs/ctn                                                                                                                                     |
| Delivery date     | 45 days after order confirmed                                                                                                                                       |
| Payment terms     | 30% pay by T/T ,the balance paid after showing the B/L copy                                                                                                         |
| Certificate       | Annealing(Candle holder)test                                                                                                                                        |