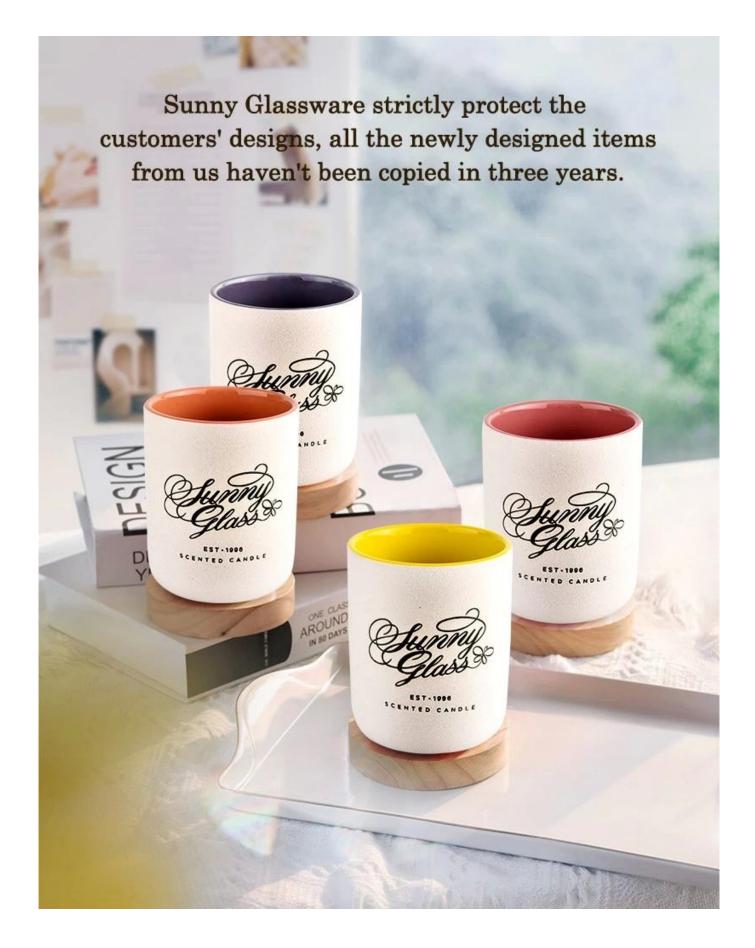

Candle Jars Suppliers 390ML Ceramic Jars for Candle Making

Why Choose Sunny Glassware

- Upmost dedication to design, never compression on quality
- <u>Sunny Glassware</u> strictly protect the customers' designs, all the newly designed items from us haven't been copied in three years.
- Product quality is the major focus in <u>Sunny Glassware</u>. <u>Sunny Glassware</u> once demolished 80,000 pcs of glass vessel with barely visible blemish.

| Capacity | 390ml |
|----------|-------|
| weight   | 307g  |

This youthful and vigorous <u>ceramic candle jars</u> provide various choice. No matter as candle jar, or as storage jar, It can bring warmth and happiness to your life, customize pattern jars provide you more choices that matches with your home decoration. You can work out more patterns for you candle brand!

Unusual shapes and simple style-perfect for presenting your style in any room. Quality, impressive style and these <u>ceramic candle jars</u> so very gift worthy.

This decorative candle jar is the perfect gift for friendship and makes a elegance high-end gift for your loved ones. Everyone will appreciate the craftsmanship quality of this exquisite <u>ceramic candle jars.</u>