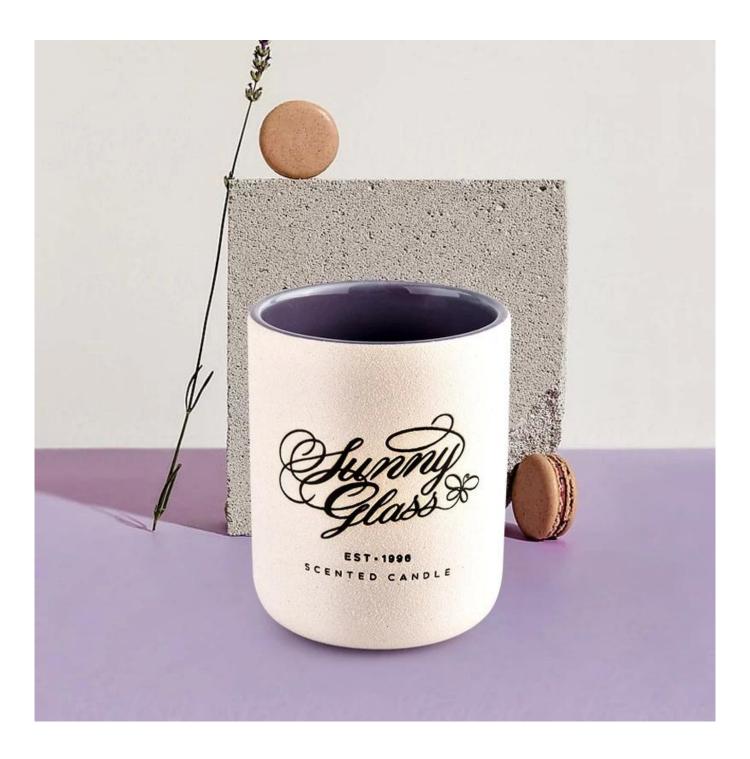

| Capacity | 390ml |
|----------|-------|
| weight   | 307g  |

This youthful and vigorous <u>ceramic candle jars</u> provide various choice. No matter as candle jar, or as storage jar, It can bring warmth and happiness to your life, customize pattern jars provide you more choices that matches with your home decoration. You can work out more patterns for you candle brand!

Unusual shapes and simple style-perfect for presenting your style in any room. Quality, impressive style and these <u>ceramic candle jars</u> so very gift worthy.

This decorative candle jar is the perfect gift for friendship and makes a elegance high-end gift for your loved ones. Everyone will appreciate the craftsmanship quality of this exquisite <u>ceramic candle jars.</u>

This gorgeous <u>ceramic candle jars</u> matches with any home decoration furniture, for example, dining table, cooking bench, dressing table, tea table, coffee bar and bookshelves. It is also easy going with restaurants and hotels. When the candle is lighted, the room is filled with aroma!