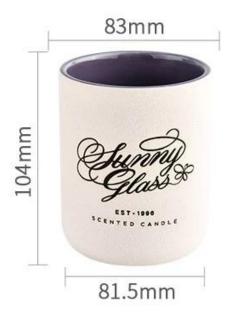

## product description

| product<br>name   | Candle Jars Suppliers 390ML Ceramic Jars for Candle Making                                        |
|-------------------|---------------------------------------------------------------------------------------------------|
| Sample<br>time    | 1. 5 days if there is glass shape and size<br>2. 15 days, if you need new shapes and sizes glass  |
| Measure           | Item No.:SGMK21102735 Top dia: 83mm Bottom dia: 81.5mm Height: 104mm Weight: 307g Capacity: 390ml |
| Packing           | Normal packing,Individual gift box, PVC box, window box, color box, white box, etc                |
| Delivery<br>time  | Within 35 days after the sample and order confirmed                                               |
| Payment<br>term   | 30% deposit by T/T in advance and the balance against the copy of B/L                             |
| Shipment          | By sea,by air,by Express and your shipping agent is acceptable                                    |
| Usage<br>Occasion | Home decor,Wedding Decoration,Wedding Favors,Decoration enhancement,                              |