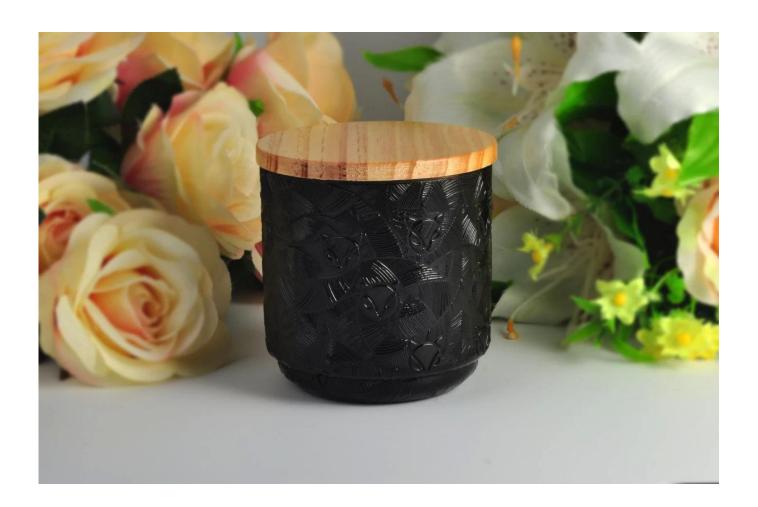

## **Product Description**

Product Size Top dia: 92mm

Bottom dia: 82mm Height:94mm Capacity: 431ml Weight: 341g

4oz,6oz,8oz,10oz,12oz,14oz and other dimension are availible

Custom design are welcome

Material Glass Candle Jars, candle glass, glass candle, glass jars for candle making, glass

Payment terms 30% pay by TT ,balance paid after showing the BL copy

Certificate Annealing(for candle holders) test

Different luxury surface decoration is our strength as well! Such as electroplating, laser engraving, spraying, decal printing, mercury finished , iridescent and etc.