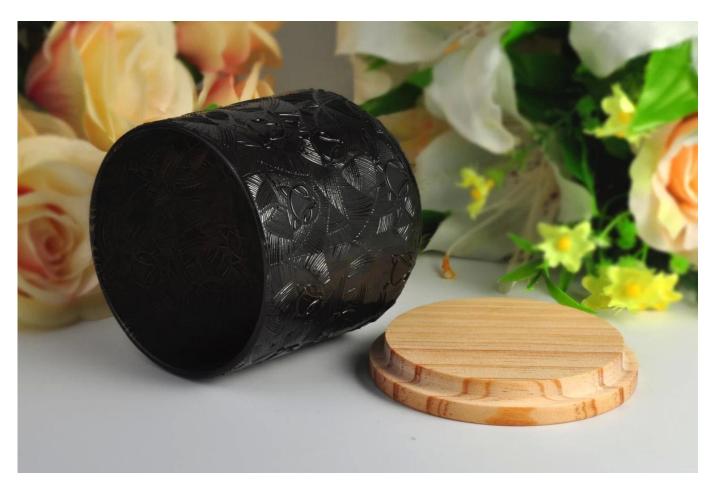

## **Product Description**

Product Size Top dia: 92mm

Bottom dia: 82mm Height:94mm Capacity: 431ml Weight: 341g

4oz,6oz,8oz,10oz,12oz,14oz and other dimension are availible

Custom design are welcome

Material Glass Candle Jars, candle glass, glass candle, glass jars for candle making, glass

Payment terms 30% pay by TT ,balance paid after showing the BL copy

Certificate Annealing(for candle holders) test

Different luxury surface decoration is our strength as well! Such as electroplating, laser engraving, spraying, decal printing, mercury finished , iridescent and etc.