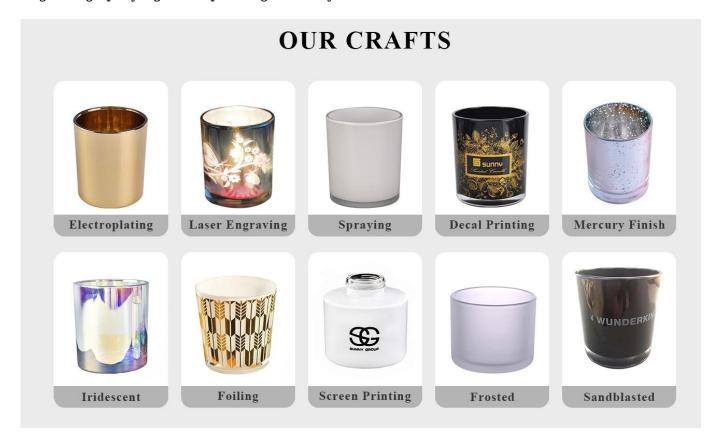

Payment terms 30% pay by TT ,balance paid after showing the BL copy

Certificate Annealing(for candle holders) test

Different luxury surface decoration is our strength as well! Such as electroplating, laser engraving, spraying, decal printing, mercury finished , iridescent and etc.

## 1) Can you do printing on the glass?

Yes,we can.We could offer various printing ways: screen printing, hot stamping, decal attachment, frosting, sandblasting, etc.