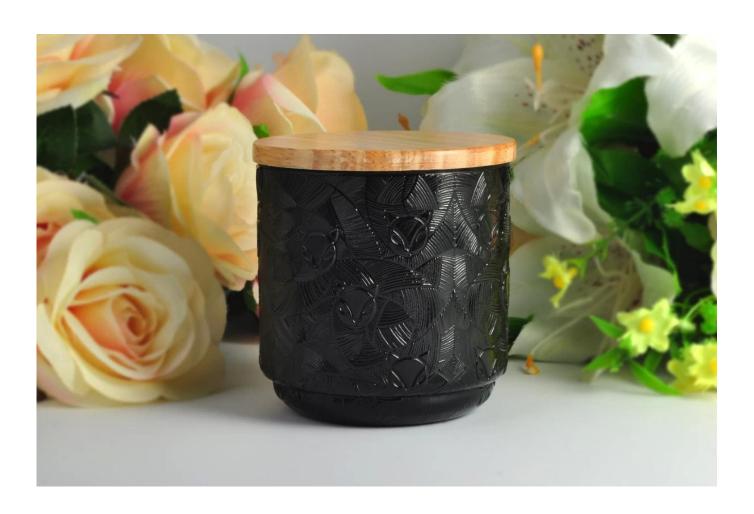

## **Product Description**

Product Size Top dia: 92mm

Bottom dia: 82mm Height:94mm Capacity: 431ml Weight: 341g

4oz,6oz,8oz,10oz,12oz,14oz and other dimension are availible

Custom design are welcome

Material Glass Candle Jars, candle glass, glass candle, glass jars for candle making, glass