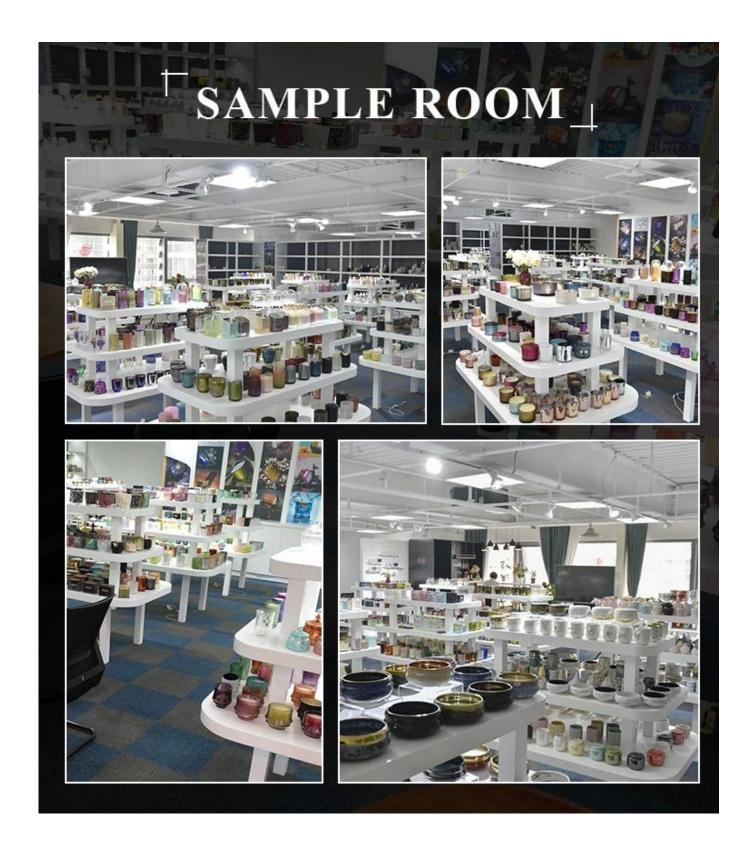

Bottom dia: 82mm Height:94mm Capacity: 431ml Weight: 341g

4oz,6oz,8oz,10oz,12oz,14oz and other dimension are availible

Custom design are welcome

Material Glass Candle Jars, candle glass, glass candle, glass jars for candle making, glass

candle jar

Samples Existing clear glass samples for free

Sent collected by courier

Samples time 5-7 days after confirming.

Packing Normal Packing, 48pcs per carton

Delivery time Within 35 days after the sample and order confirmed

Payment terms 30% pay by TT ,balance paid after showing the BL copy

Certificate Annealing(for candle holders) test















Different luxury surface decoration is our strength as well! Such as electroplating, laser engraving, spraying, decal printing, mercury finished , iridescent and etc.



## **Sample Room**



## **Company Information**

We are thinker, doer and maker.

Sunny Glassware was established by Frank and Alice since 1992s, which is the supplier of

80% fragrance brands & home decoration in the United States. Sunny keep engaged in various of candle holder, bathroom accessories, perfume&diffuser bottles, borosilicate glass and related accessories.

Award-winning team of designers has won the trust of many upscale brands like NEST Fragrance, who is unmatched in China. The annual quantity, launched speed on new products and designs can be compared with Zara.

With a strictly control system on product quality, Sunny adapts extra six steps for inspection of shipments, no major quality complaints on products produced for 9 consecutive years.

With our strong support, customers rapidly devel