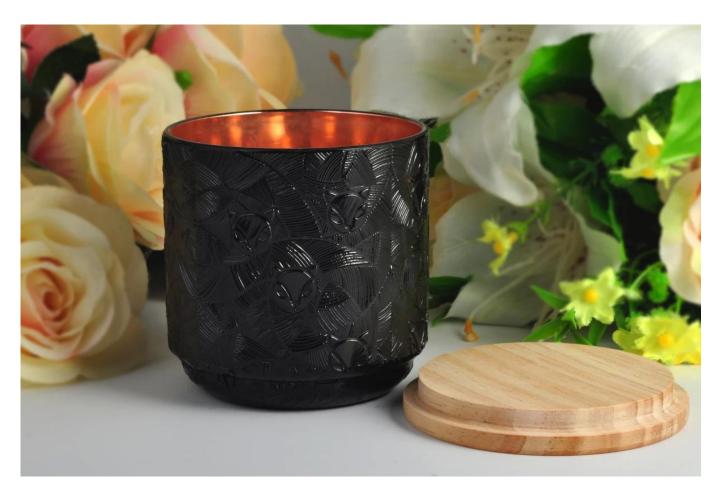

## **Product Description**

Product Size Top dia: 92mm

Bottom dia: 82mm Height:94mm Capacity: 431ml Weight: 341g

4oz,6oz,8oz,10oz,12oz,14oz and other dimension are availible

Custom design are welcome

Material Glass Candle Jars, candle glass, glass candle, glass jars for candle making, glass

Payment terms 30% pay by TT ,balance paid after showing the BL copy

Certificate Annealing(for candle holders) test

Different luxury surface decoration is our strength as well! Such as electroplating, laser engraving, spraying, decal printing, mercury finished , iridescent and etc.