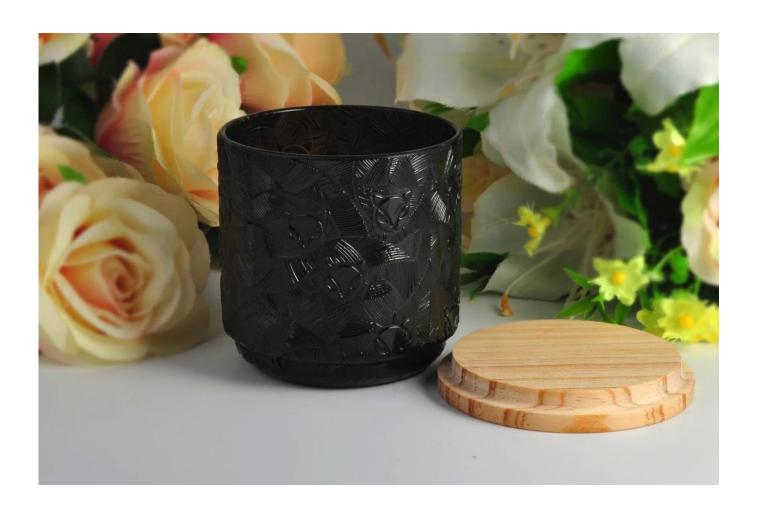

## **Product Description**

Product Size Top dia: 92mm

Bottom dia: 82mm Height:94mm Capacity: 431ml Weight: 341g

4oz,6oz,8oz,10oz,12oz,14oz and other dimension are availible

Custom design are welcome

Material Glass Candle Jars, candle glass, glass candle, glass jars for candle making, glass

Payment terms 30% pay by TT ,balance paid after showing the BL copy

Certificate Annealing(for candle holders) test

Different luxury surface decoration is our strength as well! Such as electroplating, laser engraving, spraying, decal printing, mercury finished , iridescent and etc.