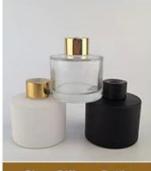

# PRODUCT DISPLAY

Shenzhen Sunny Glassware Co., Ltd.

V shape glass candle jar

Top dia:110mm

Bottom dia:90mm

Height:114mm

Weight:504g

Capacity:670ml