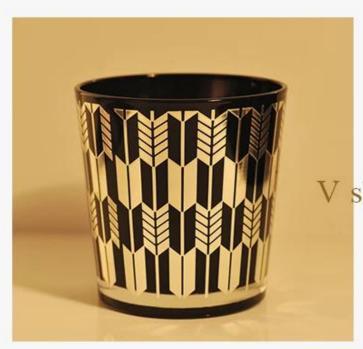

# PRODUCT DISPLAY

Shenzhen Sunny Glassware Co., Ltd.

V shape glass candle jar

Top dia:110mm

Bottom dia:90mm

Height:114mm

Weight:504g

Capacity:670ml