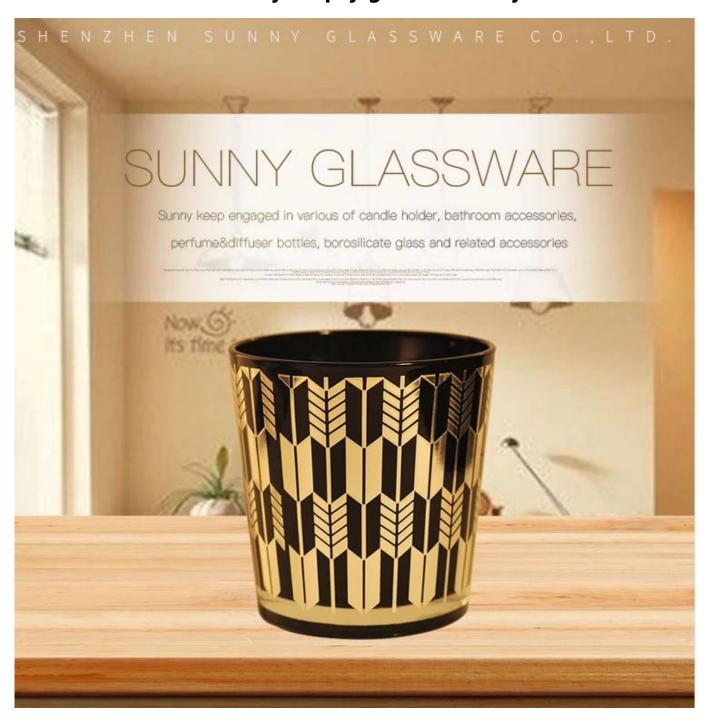

# PRODUCT DISPLAY

Shenzhen Sunny Glassware Co., Ltd.

V shape glass candle jar

Top dia:110mm

Bottom dia:90mm

Height:114mm

Weight:504g

Capacity:670ml