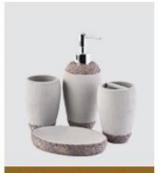

# Black and white luxury empty glass candle jar for candle



**Product Description** 

# PRODUCT DISPLAY

Shenzhen Sunny Glassware Co., Ltd.



V shape glass candle jar

Top dia:110mm

Bottom dia:90mm

Height:114mm

Weight:504g

Capacity:670ml



### **Main Products**

# MAIN PRODUCTS

Shenzhen Sunny Glassware Co., Ltd.

Sunny keep engaged in various of candle holder, bathroom accessories, perfume&diffuser bottles, borosilicate glass and related accessories.







Ceramic Diffuser Bottle

Glass Diffuser Bottle

**Bathroom Accessories** 









**Company Information** 

# WHY CHOOSE US

Shenzhen Sunny Glassware Co., Ltd.



#### MAXIMUM SUPPLIER

Focusing on luxury fragrance products in the latest 10 years. Sunny Glassware is the supplier of 80% fragrance brands in the United States 26<sup>+</sup>

#### 26 YEARS OF EXPERIENCE

Sunny Group has offered glassware for 20 years with all kinds of products being exported to more than 30 countries and regions



#### **EXCELLENT TEAM**

Award-winning team of designers has won the trust of many upscale brands like NEST Fragrance. The talented design team is unmatched in China



#### HIGH YIELD

The annual quantity and launched speed on new products and designs can be compared with Zara



#### HIGH-QUALI