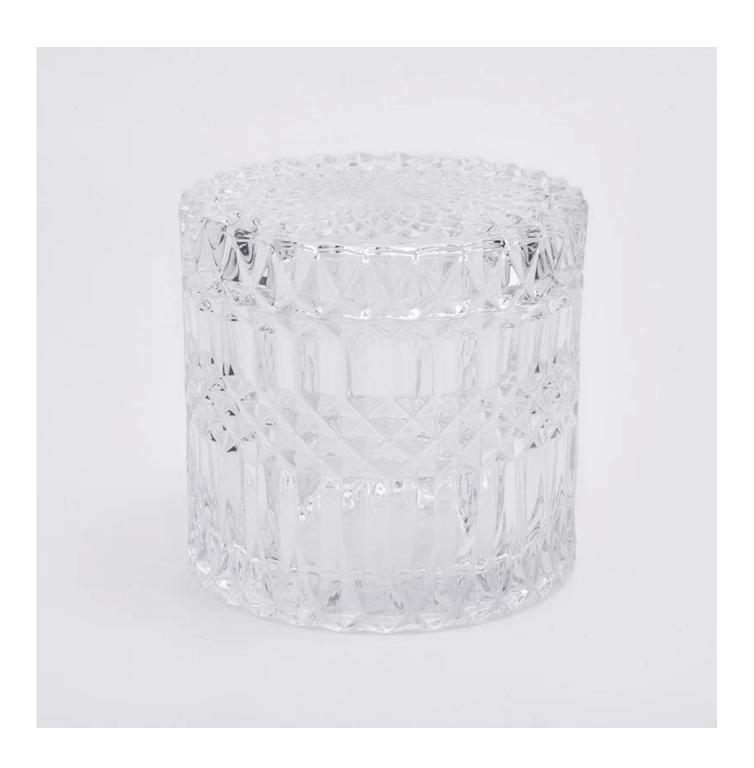

#### **Product Description**

Item No SGHY19082604

Jar:

Top dia: 105mm Bottom dia: 105mm Height: 85mm Weight: 529g Capacity: 480ml

Lid:

Top dia: 105mm Height: 24mm Weight: 250g

Item Name Best Selling 480ml GEO Cut Glass Candle Jar With Lids