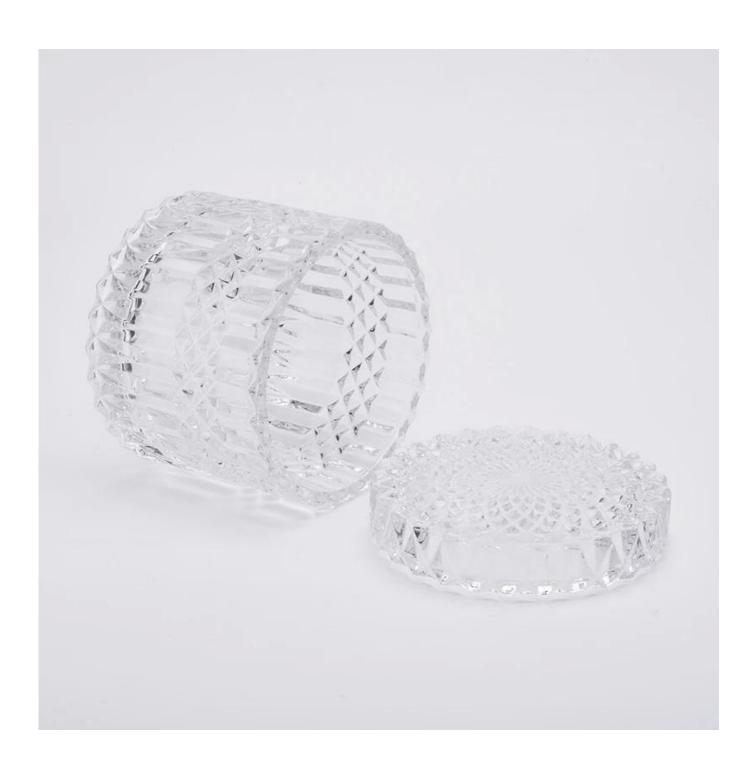

#### **Product Description**

Item No SGHY19082604

Jar:

Top dia: 105mm Bottom dia: 105mm Height: 85mm Weight: 529g Capacity: 480ml

Lid:

Top dia: 105mm Height: 24mm Weight: 250g

Item Name Best Selling 480ml GEO Cut Glass Candle Jar With Lids