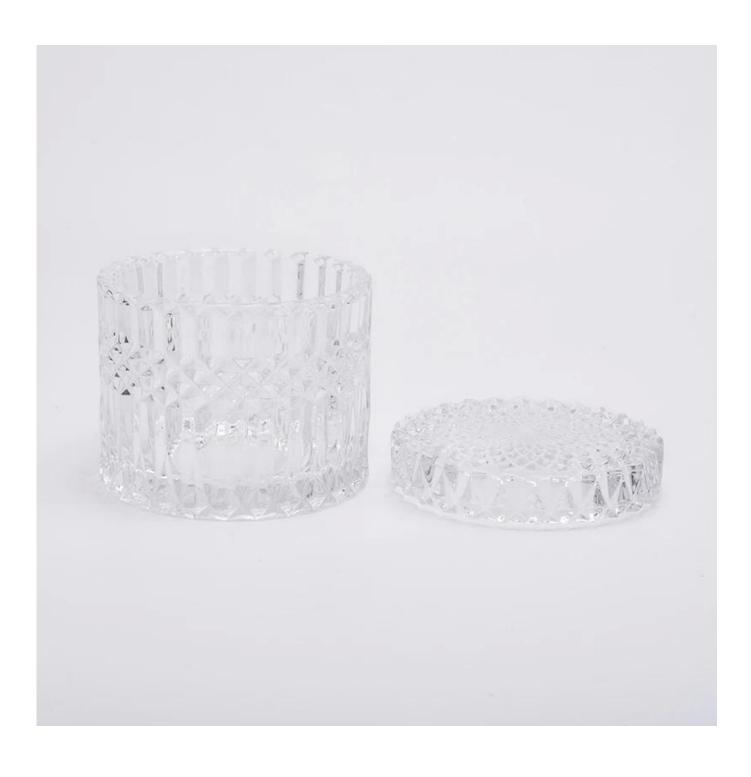

#### **Product Description**

Item No SGHY19082604

Jar:

Top dia: 105mm Bottom dia: 105mm Height: 85mm Weight: 529g Capacity: 480ml

Lid:

Top dia: 105mm Height: 24mm Weight: 250g

Item Name Best Selling 480ml GEO Cut Glass Candle Jar With Lids