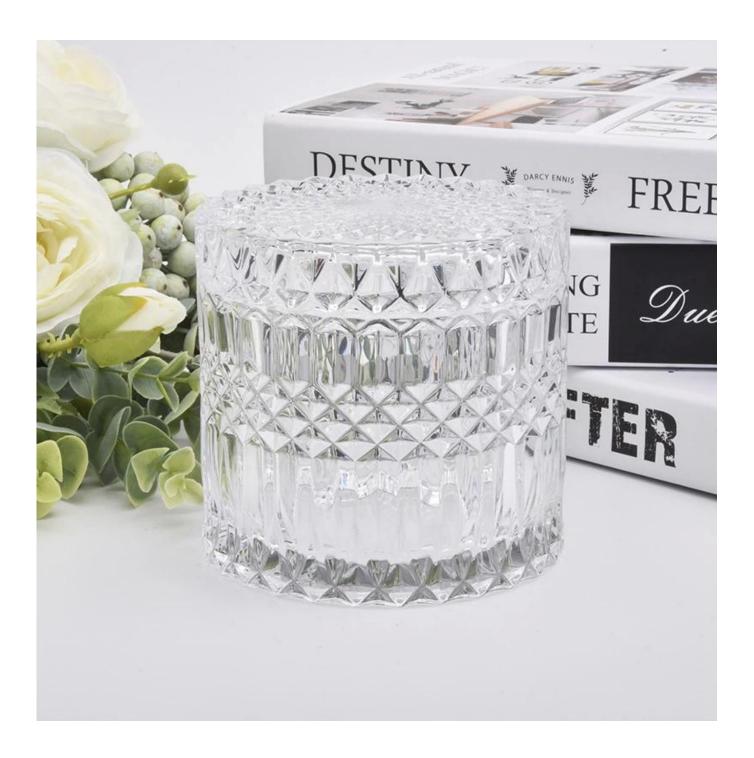

#### **Product Description**

Item No SGHY19082604

Jar:

Top dia: 105mm Bottom dia: 105mm Height: 85mm Weight: 529g Capacity: 480ml

Lid:

Top dia: 105mm Height: 24mm Weight: 250g

Item Name Best Selling 480ml GEO Cut Glass Candle Jar With Lids