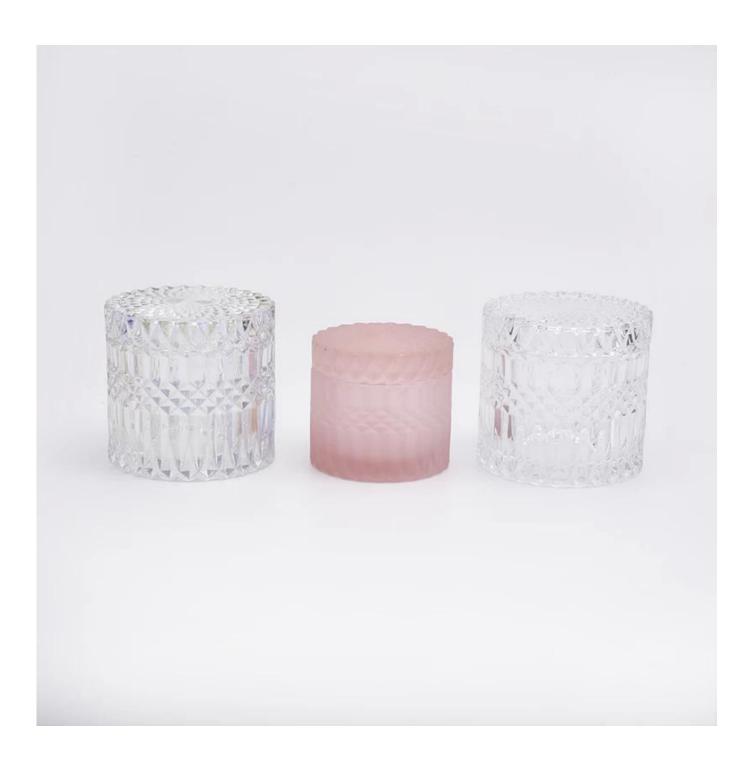

#### **Product Description**

Item No SGHY19082604

Jar:

Top dia: 105mm Bottom dia: 105mm Height: 85mm Weight: 529g Capacity: 480ml

Lid:

Top dia: 105mm Height: 24mm Weight: 250g

Item Name Best Selling 480ml GEO Cut Glass Candle Jar With Lids