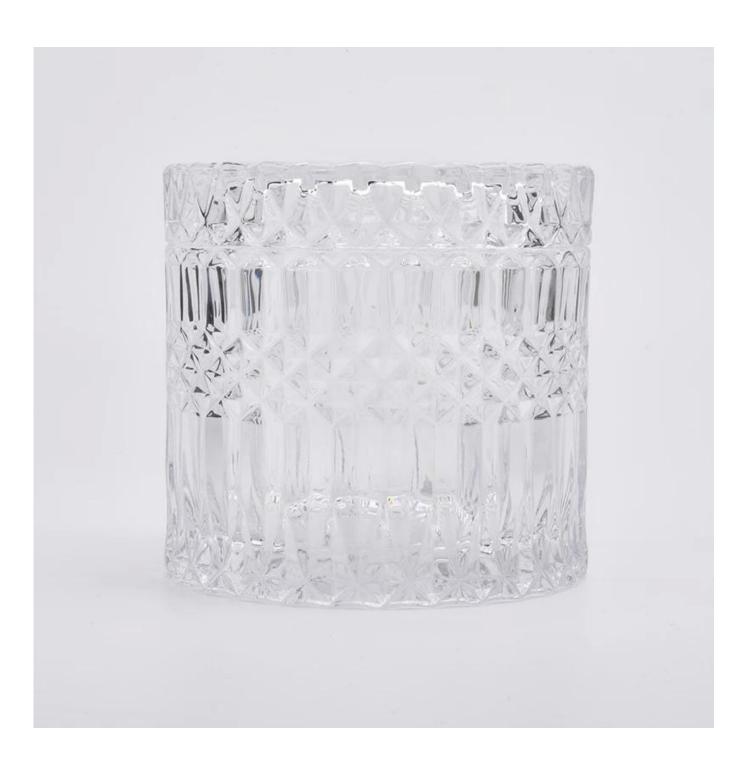

#### **Product Description**

Item No SGHY19082604

Jar:

Top dia: 105mm Bottom dia: 105mm Height: 85mm Weight: 529g Capacity: 480ml

Lid:

Top dia: 105mm Height: 24mm Weight: 250g

Item Name Best Selling 480ml GEO Cut Glass Candle Jar With Lids