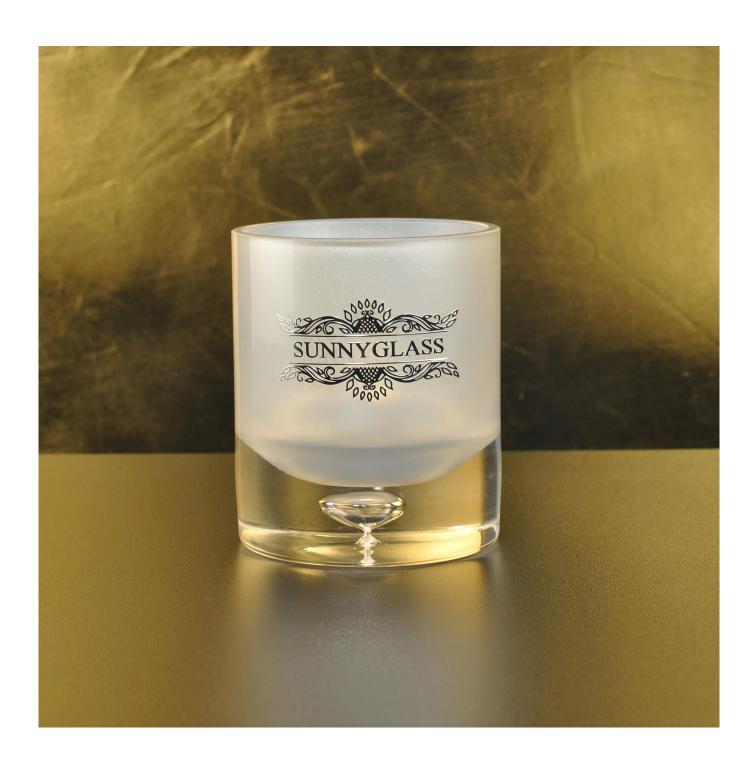

# **Product Description**

| Item No. | SGRG001 |  |
|----------|---------|--|

| Product Dimension | Top dia: 85mm Bottom dia: 80mm Height: 100mm Capacity: 260ml Weight: 712g  Custom design are welcome,2oz,4oz,6oz,8oz,10oz,12oz and etc are availible |  |
|-------------------|------------------------------------------------------------------------------------------------------------------------------------------------------|--|
| Decoration        | Spray color, printing, silk-screen, frosted, electroplating, laser and etc                                                                           |  |
| Material          | 75ml custom glass candle jars Wholesale                                                                                                              |  |
| Sample            | Exist sampe in stock for free<br>Sent collected by courier                                                                                           |  |
| Sample time       | Sample in stock:5-7days<br>Custom sample:15 days                                                                                                     |  |
| Packing           | Normal safety packing,48pcs/ctn                                                                                                                      |  |
| Delivery date     | 45 days after order confirmed                                                                                                                        |  |
| Payment terms     | 30% pay by T/T ,the balance paid after showing the B/L copy                                                                                          |  |
| Certificate       | Annealing(Candle holder)test                                                                                                                         |  |

Different luxury surface decoration is our strength as well! Such as electroplating, laser engraving, spraying, decal printing, mercury finished, iridescent and etc.

# OUR CRAFTS Laser Engraving Spraying Decal Printing Mercury Finish Foiling Screen Printing Frosted Sandblasted