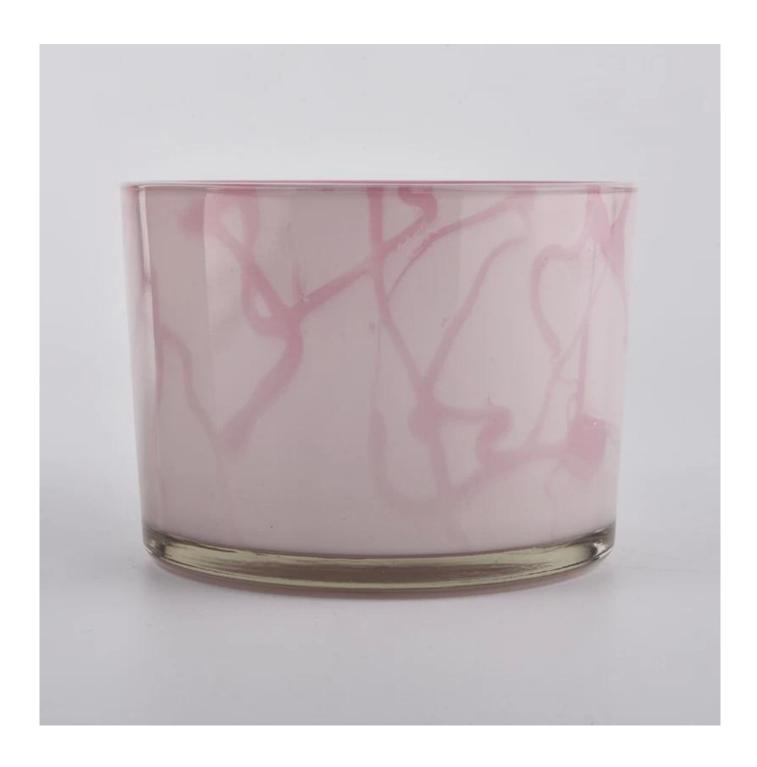

# **Pink Glass Jar Candle Wholesale**

# **Product Description**

| Item No. | SGJD20041801 |  |
|----------|--------------|--|

| Product Dimension | Top dia: 110mm Bottom dia: 100mm Height:80mm Weight: 363g Capacity: 490ml  Custom design are welcome,2oz,4oz,6oz,8oz,10oz,12oz and etc are availible |  |
|-------------------|------------------------------------------------------------------------------------------------------------------------------------------------------|--|
| Decoration        | Spray color,printing,silk-screen,frosted,electroplating,laser and etc                                                                                |  |
| Material          | Pink Glass Jar Candle Wholesale                                                                                                                      |  |
| Sample            | Exist sampe in stock for free<br>Sent collected by courier                                                                                           |  |
| Sample time       | Sample in stock:5-7days<br>Custom sample:15 days                                                                                                     |  |
| Packing           | Normal safety packing,48pcs/ctn                                                                                                                      |  |
| Delivery date     | 45 days after order confirmed                                                                                                                        |  |
| Payment terms     | 30% pay by T/T ,the balance paid after showing the B/L copy                                                                                          |  |
| Certificate       | Annealing(Candle holder)test                                                                                                                         |  |