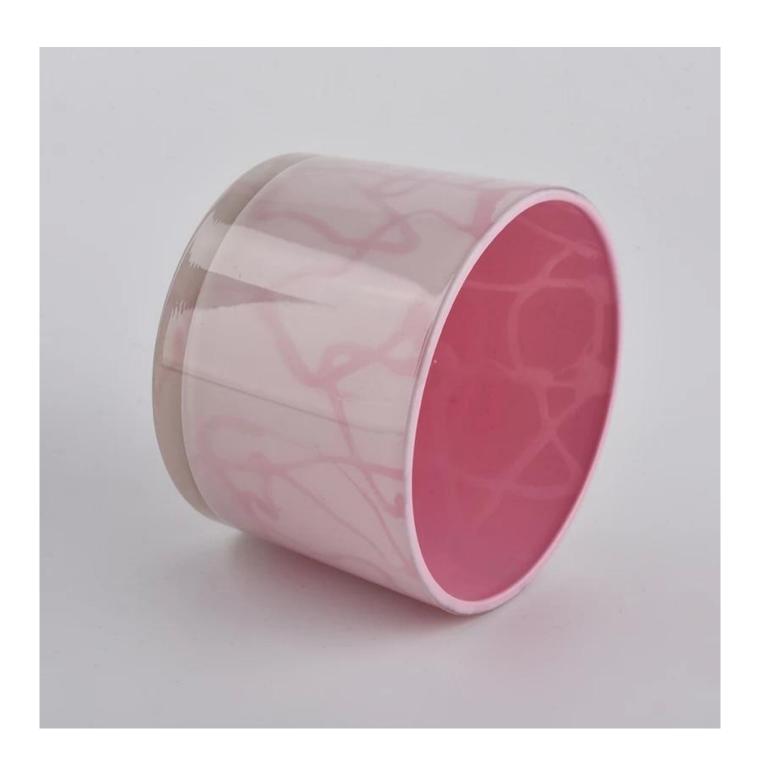

# **Pink Glass Jar Candle Wholesale**

# **Product Description**

| Item No. | SGJD20041801 |  |
|----------|--------------|--|

| Product Dimension | Top dia: 110mm Bottom dia: 100mm Height:80mm Weight: 363g Capacity: 490ml  Custom design are welcome,2oz,4oz,6oz,8oz,10oz,12oz and etc are availible |  |
|-------------------|------------------------------------------------------------------------------------------------------------------------------------------------------|--|
| Decoration        | Spray color,printing,silk-screen,frosted,electroplating,laser and etc                                                                                |  |
| Material          | Pink Glass Jar Candle Wholesale                                                                                                                      |  |
| Sample            | Exist sampe in stock for free<br>Sent collected by courier                                                                                           |  |
| Sample time       | Sample in stock:5-7days<br>Custom sample:15 days                                                                                                     |  |
| Packing           | Normal safety packing,48pcs/ctn                                                                                                                      |  |
| Delivery date     | 45 days after order confirmed                                                                                                                        |  |
| Payment terms     | 30% pay by T/T ,the balance paid after showing the B/L copy                                                                                          |  |
| Certificate       | Annealing(Candle holder)test                                                                                                                         |  |