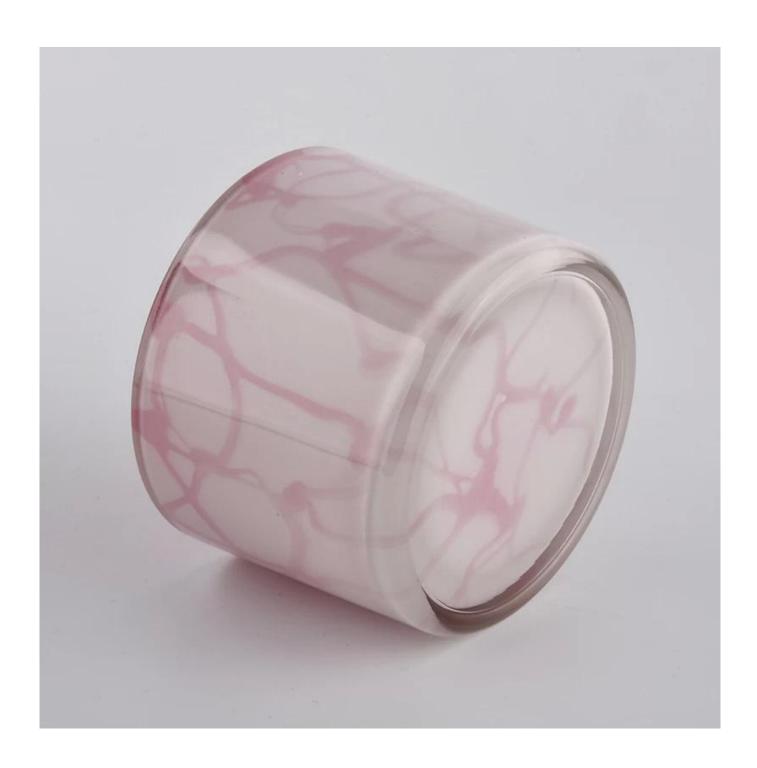

# **Pink Glass Jar Candle Wholesale**

# **Product Description**

| Item No. | SGJD20041801 |  |
|----------|--------------|--|

| Product Dimension | Top dia: 110mm Bottom dia: 100mm Height:80mm Weight: 363g Capacity: 490ml  Custom design are welcome,2oz,4oz,6oz,8oz,10oz,12oz and etc are availible |  |
|-------------------|------------------------------------------------------------------------------------------------------------------------------------------------------|--|
| Decoration        | Spray color,printing,silk-screen,frosted,electroplating,laser and etc                                                                                |  |
| Material          | Pink Glass Jar Candle Wholesale                                                                                                                      |  |
| Sample            | Exist sampe in stock for free<br>Sent collected by courier                                                                                           |  |
| Sample time       | Sample in stock:5-7days<br>Custom sample:15 days                                                                                                     |  |
| Packing           | Normal safety packing,48pcs/ctn                                                                                                                      |  |
| Delivery date     | 45 days after order confirmed                                                                                                                        |  |
| Payment terms     | 30% pay by T/T ,the balance paid after showing the B/L copy                                                                                          |  |
| Certificate       | Annealing(Candle holder)test                                                                                                                         |  |