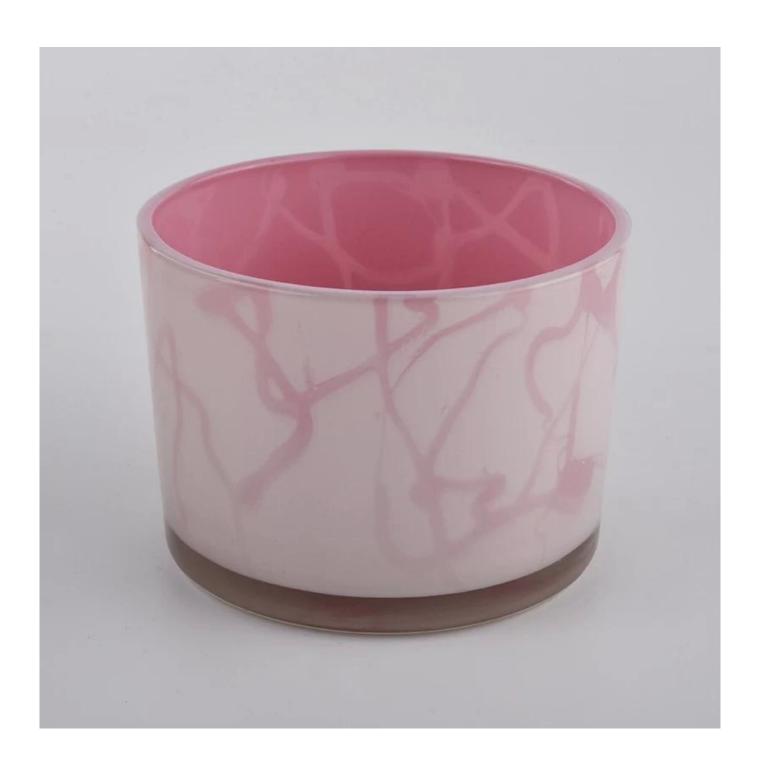

# **Pink Glass Jar Candle Wholesale**

# **Product Description**

| Item No. | SGJD20041801 |  |
|----------|--------------|--|

| Product Dimension | Top dia: 110mm Bottom dia: 100mm Height:80mm Weight: 363g Capacity: 490ml  Custom design are welcome,2oz,4oz,6oz,8oz,10oz,12oz and etc are availible |  |
|-------------------|------------------------------------------------------------------------------------------------------------------------------------------------------|--|
| Decoration        | Spray color,printing,silk-screen,frosted,electroplating,laser and etc                                                                                |  |
| Material          | Pink Glass Jar Candle Wholesale                                                                                                                      |  |
| Sample            | Exist sampe in stock for free<br>Sent collected by courier                                                                                           |  |
| Sample time       | Sample in stock:5-7days<br>Custom sample:15 days                                                                                                     |  |
| Packing           | Normal safety packing,48pcs/ctn                                                                                                                      |  |
| Delivery date     | 45 days after order confirmed                                                                                                                        |  |
| Payment terms     | 30% pay by T/T ,the balance paid after showing the B/L copy                                                                                          |  |
| Certificate       | Annealing(Candle holder)test                                                                                                                         |  |