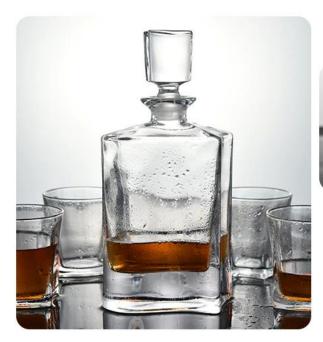

5 pieces Custom Lead-free crafted square Glass whiskey cups Liquor Decanter set

# Crafted into elegant works of art

to create showpieces that elevate your home bar and your experience.

# **Ultra-clear**

and 100% lead-free, unique whiskey glasses.

## Typical square design reflects the purity of wine