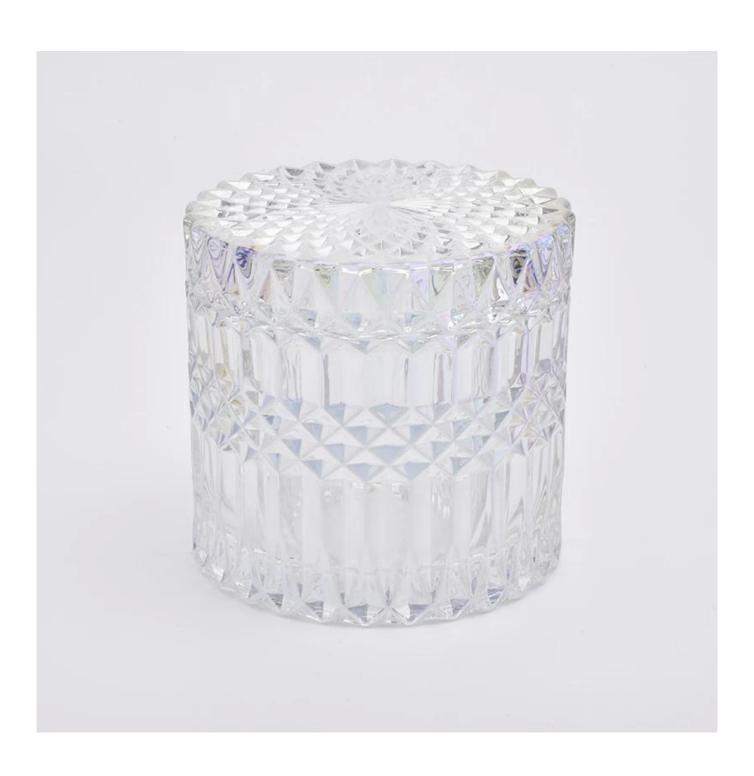

# 480ml Luxury Christmas Ion Plating Glass Candle Jar With Lids

## **Product Description**

| Item No. | SGHY19082605 |  |
|----------|--------------|--|
|----------|--------------|--|

| Product Dimension | Jar: Top dia: 105mm Bottom dia: 105mm Height: 85mm Weight: 529g Capacity: 480ml Lid: Top dia: 105mm Height: 24mm Weight: 250g  Custom design are welcome,2oz,4oz,6oz,8oz,10oz,12oz and etc are availible |  |
|-------------------|----------------------------------------------------------------------------------------------------------------------------------------------------------------------------------------------------------|--|
| Decoration        | Spray color,printing,silk-screen,frosted,electroplating,laser and etc                                                                                                                                    |  |
| Material          | 480ml Luxury Christmas Ion Plating Glass Candle Jar With Lids                                                                                                                                            |  |
| Sample            | Exist sampe in stock for free<br>Sent collected by courier                                                                                                                                               |  |
| Sample time       | Sample in stock:5-7days<br>Custom sample:15 days                                                                                                                                                         |  |
| Packing           | Normal safety packing,48pcs/ctn                                                                                                                                                                          |  |
| Delivery date     | 45 days after order confirmed                                                                                                                                                                            |  |
| Payment terms     | 30% pay by T/T ,the balance paid after showing the B/L copy                                                                                                                                              |  |
| Certificate       | Annealing(Candle holder)test                                                                                                                                                                             |  |