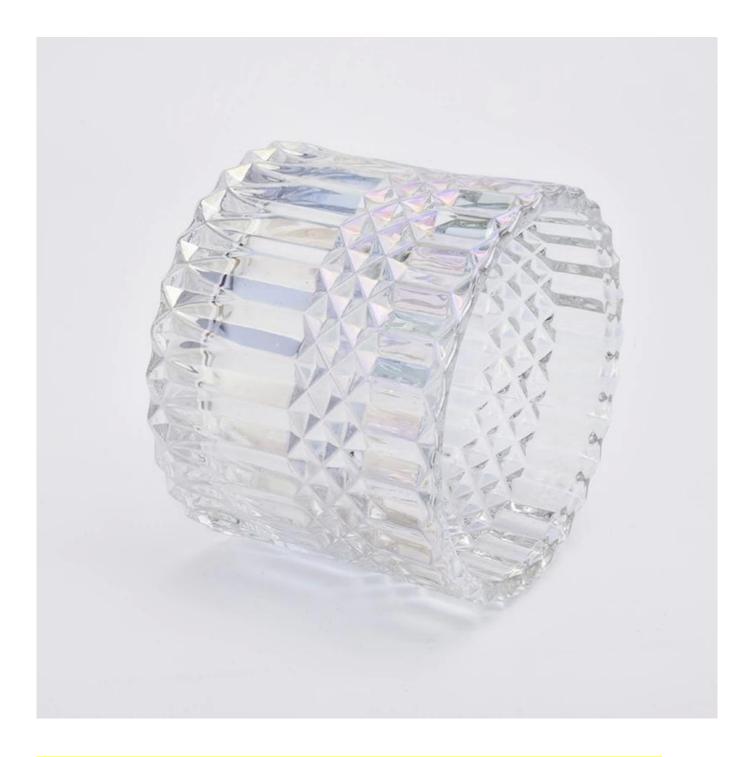

# 480ml Luxury Christmas Ion Plating Glass Candle Jar With Lids

## **Product Description**

| Item No. | SGHY19082605 |  |
|----------|--------------|--|
|----------|--------------|--|

| Product Dimension | Jar: Top dia: 105mm Bottom dia: 105mm Height: 85mm Weight: 529g Capacity: 480ml Lid: Top dia: 105mm Height: 24mm Weight: 250g  Custom design are welcome,2oz,4oz,6oz,8oz,10oz,12oz and etc are availible |  |
|-------------------|----------------------------------------------------------------------------------------------------------------------------------------------------------------------------------------------------------|--|
| Decoration        | Spray color,printing,silk-screen,frosted,electroplating,laser and etc                                                                                                                                    |  |
| Material          | 480ml Luxury Christmas Ion Plating Glass Candle Jar With Lids                                                                                                                                            |  |
| Sample            | Exist sampe in stock for free<br>Sent collected by courier                                                                                                                                               |  |
| Sample time       | Sample in stock:5-7days<br>Custom sample:15 days                                                                                                                                                         |  |
| Packing           | Normal safety packing,48pcs/ctn                                                                                                                                                                          |  |
| Delivery date     | 45 days after order confirmed                                                                                                                                                                            |  |
| Payment terms     | 30% pay by T/T ,the balance paid after showing the B/L copy                                                                                                                                              |  |
| Certificate       | Annealing(Candle holder)test                                                                                                                                                                             |  |

Different luxury surface decoration is our strength as well!
Such as electroplating, laser engraving, spraying, decal
printing, mercury finished, iridescent and etc.