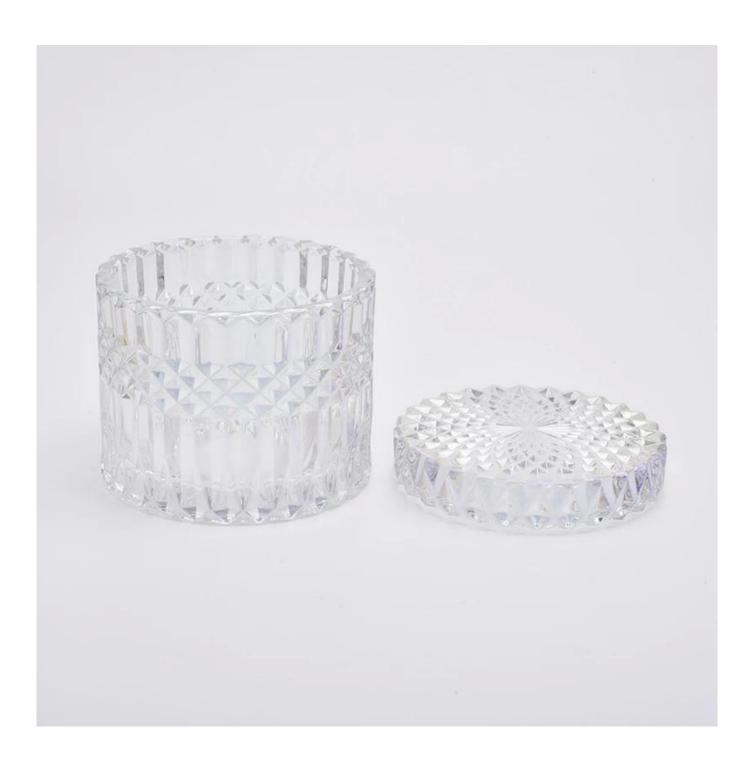

# 480ml Luxury Christmas Ion Plating Glass Candle Jar With Lids

## **Product Description**

| Item No. | SGHY19082605 |  |
|----------|--------------|--|
|----------|--------------|--|

| Product Dimension | Jar: Top dia: 105mm Bottom dia: 105mm Height: 85mm Weight: 529g Capacity: 480ml Lid: Top dia: 105mm Height: 24mm Weight: 250g  Custom design are welcome,2oz,4oz,6oz,8oz,10oz,12oz and etc are availible |  |
|-------------------|----------------------------------------------------------------------------------------------------------------------------------------------------------------------------------------------------------|--|
| Decoration        | Spray color,printing,silk-screen,frosted,electroplating,laser and etc                                                                                                                                    |  |
| Material          | 480ml Luxury Christmas Ion Plating Glass Candle Jar With Lids                                                                                                                                            |  |
| Sample            | Exist sampe in stock for free<br>Sent collected by courier                                                                                                                                               |  |
| Sample time       | Sample in stock:5-7days<br>Custom sample:15 days                                                                                                                                                         |  |
| Packing           | Normal safety packing,48pcs/ctn                                                                                                                                                                          |  |
| Delivery date     | 45 days after order confirmed                                                                                                                                                                            |  |
| Payment terms     | 30% pay by T/T ,the balance paid after showing the B/L copy                                                                                                                                              |  |
| Certificate       | Annealing(Candle holder)test                                                                                                                                                                             |  |