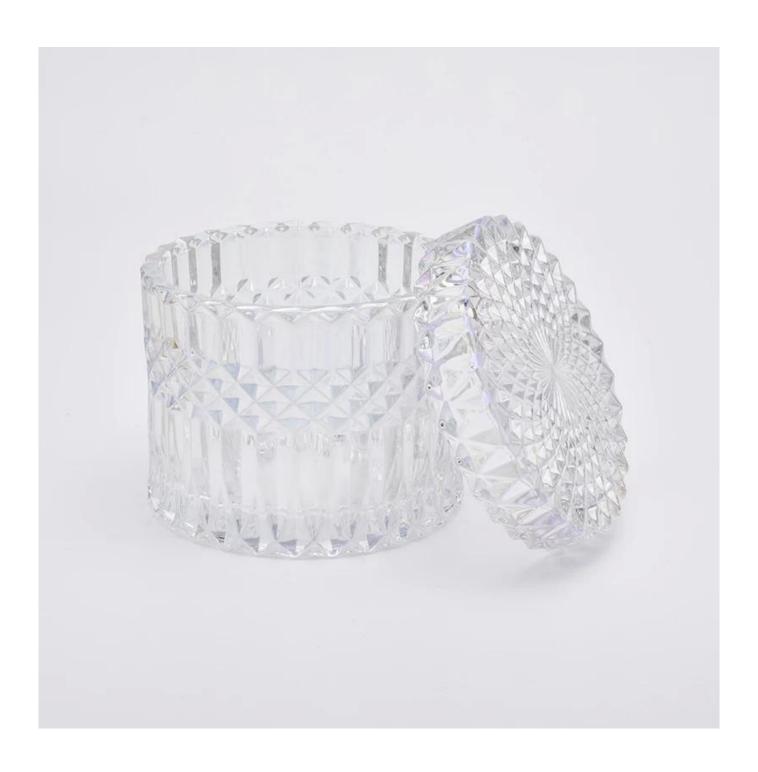

# 480ml Luxury Christmas Ion Plating Glass Candle Jar With Lids

## **Product Description**

| Item No. | SGHY19082605 |  |
|----------|--------------|--|
|----------|--------------|--|

| Product Dimension | Jar: Top dia: 105mm Bottom dia: 105mm Height: 85mm Weight: 529g Capacity: 480ml Lid: Top dia: 105mm Height: 24mm Weight: 250g  Custom design are welcome,2oz,4oz,6oz,8oz,10oz,12oz and etc are availible |  |
|-------------------|----------------------------------------------------------------------------------------------------------------------------------------------------------------------------------------------------------|--|
| Decoration        | Spray color,printing,silk-screen,frosted,electroplating,laser and etc                                                                                                                                    |  |
| Material          | 480ml Luxury Christmas Ion Plating Glass Candle Jar With Lids                                                                                                                                            |  |
| Sample            | Exist sampe in stock for free<br>Sent collected by courier                                                                                                                                               |  |
| Sample time       | Sample in stock:5-7days<br>Custom sample:15 days                                                                                                                                                         |  |
| Packing           | Normal safety packing,48pcs/ctn                                                                                                                                                                          |  |
| Delivery date     | 45 days after order confirmed                                                                                                                                                                            |  |
| Payment terms     | 30% pay by T/T ,the balance paid after showing the B/L copy                                                                                                                                              |  |
| Certificate       | Annealing(Candle holder)test                                                                                                                                                                             |  |