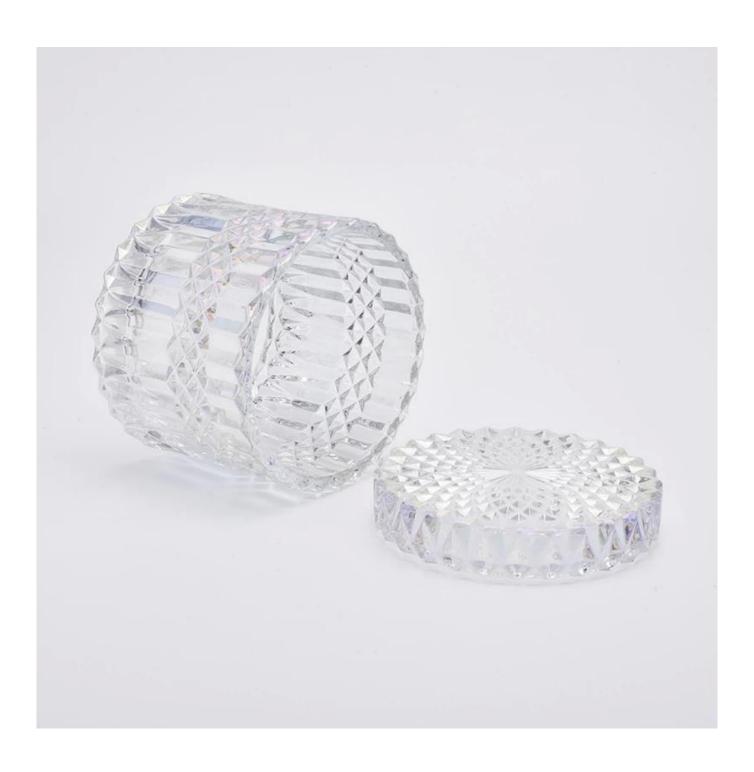

# 480ml Luxury Christmas Ion Plating Glass Candle Jar With Lids

## **Product Description**

| Item No. | SGHY19082605 |  |
|----------|--------------|--|
|----------|--------------|--|

| Product Dimension | Jar: Top dia: 105mm Bottom dia: 105mm Height: 85mm Weight: 529g Capacity: 480ml Lid: Top dia: 105mm Height: 24mm Weight: 250g  Custom design are welcome,2oz,4oz,6oz,8oz,10oz,12oz and etc are availible |  |
|-------------------|----------------------------------------------------------------------------------------------------------------------------------------------------------------------------------------------------------|--|
| Decoration        | Spray color,printing,silk-screen,frosted,electroplating,laser and etc                                                                                                                                    |  |
| Material          | 480ml Luxury Christmas Ion Plating Glass Candle Jar With Lids                                                                                                                                            |  |
| Sample            | Exist sampe in stock for free<br>Sent collected by courier                                                                                                                                               |  |
| Sample time       | Sample in stock:5-7days<br>Custom sample:15 days                                                                                                                                                         |  |
| Packing           | Normal safety packing,48pcs/ctn                                                                                                                                                                          |  |
| Delivery date     | 45 days after order confirmed                                                                                                                                                                            |  |
| Payment terms     | 30% pay by T/T ,the balance paid after showing the B/L copy                                                                                                                                              |  |
| Certificate       | Annealing(Candle holder)test                                                                                                                                                                             |  |

Different luxury surface decoration is our strength as well!
Such as electroplating, laser engraving, spraying, decal
printing, mercury finished, iridescent and etc.