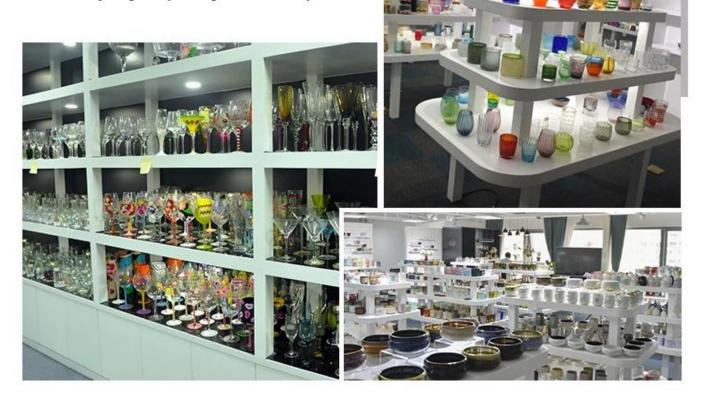

|  |
|                                                         |  |
|                                                         |  |
|                                                         |  |
|                                                         |  |
|                                                         |  |
|                                                         |  |
|                                                         |  |
|                                                         |  |
|                                                         |  |

# Small Quantity Acceptance

all products have stock anytime

# Award-winning Design Team

won the trust of many upscale brands

## QC Extra Six Steps

No major quality complaints for 9 years



Sunny Glassware can not only perform OEM/ODM orders, but also help many brands from concept design to actual proudcts.

Focusing on luxury fragrance products in the latest 10 years, Sunny Glassware is the supplier of 80% fragrance brands in the United States.

Award-winning team of designers has won the trust of many upscale brands like NEST Fragrance. The talented design team is unmatched in China.

## **Product Description**

Product Size Item No .:SGMK22072603

Top dia: 83mm Bottom dia: 83mm Height: 106mm Weight: 315g Capacity: 400ml

Custom design are welcome

Material Popular Round Bottom Shaped Ceramic Jars Candle

Samples Existing clear glass samples for free

Sent collected by courier

Samples time 5-7 days after confirming.

Packing Normal Packing, 48pcs per carton

Delivery tim