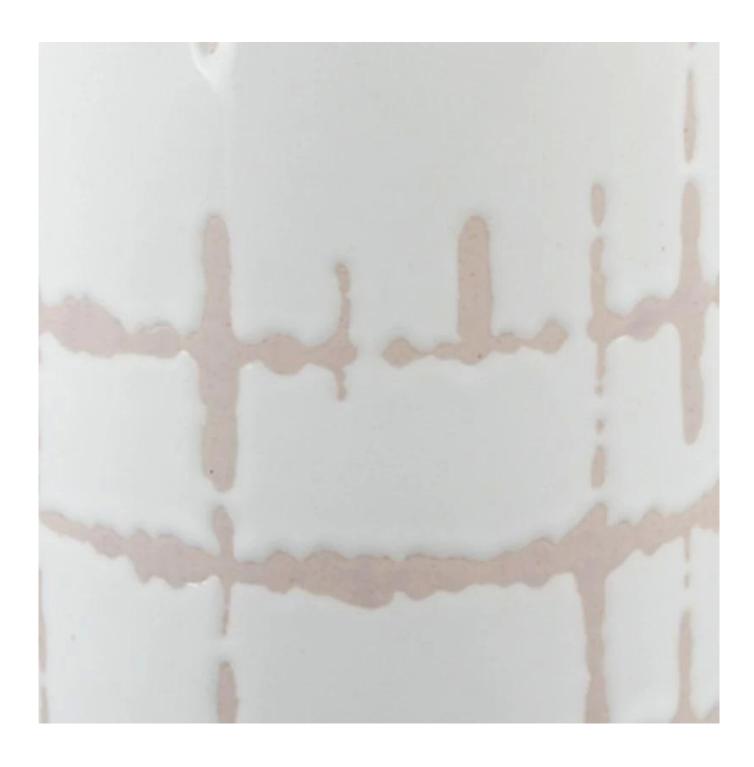

| 400ml New design white porcelain candle jars wholesales |  |
|---------------------------------------------------------|--|
|                                                         |  |
|                                                         |  |
|                                                         |  |
|                                                         |  |
|                                                         |  |
|                                                         |  |
|                                                         |  |
|                                                         |  |
|                                                         |  |
|                                                         |  |
|                                                         |  |

## **Product Description**

Product Size Item No .:SGMK22072603

Top dia: 83mm Bottom dia: 83mm Height: 106mm Weight: 315g Capacity: 400ml

Custom design are welcome

Material Popular Round Bottom Shaped Ceramic Jars Candle