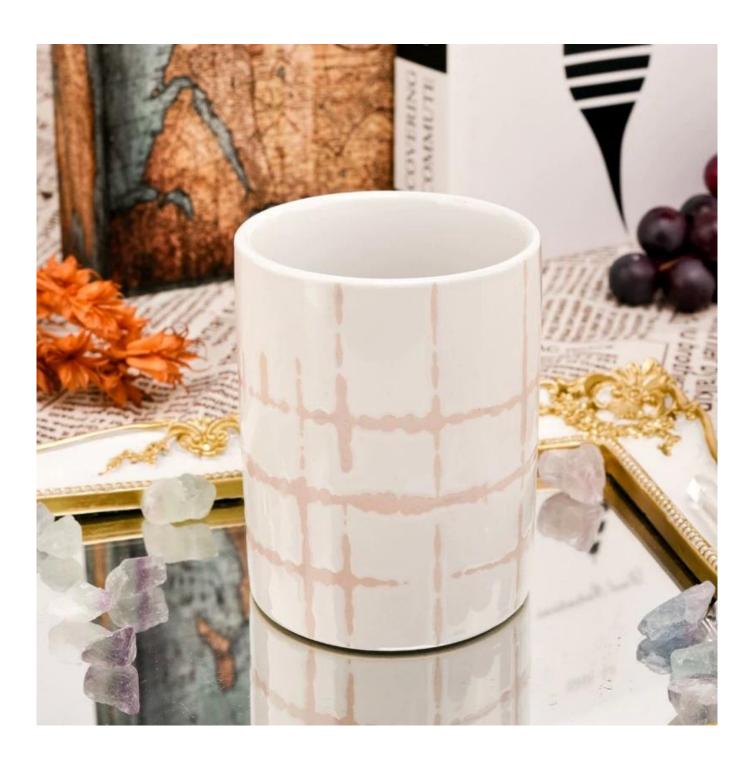

| 400ml New design white porcelain candle jars wholesales |  |
|---------------------------------------------------------|--|
|                                                         |  |
|                                                         |  |
|                                                         |  |
|                                                         |  |
|                                                         |  |
|                                                         |  |
|                                                         |  |
|                                                         |  |
|                                                         |  |
|                                                         |  |
|                                                         |  |

## **Product Description**

Product Size Item No .:SGMK22072603

Top dia: 83mm Bottom dia: 83mm Height: 106mm Weight: 315g Capacity: 400ml

Custom design are welcome

Material Popular Round Bottom Shaped Ceramic Jars Candle