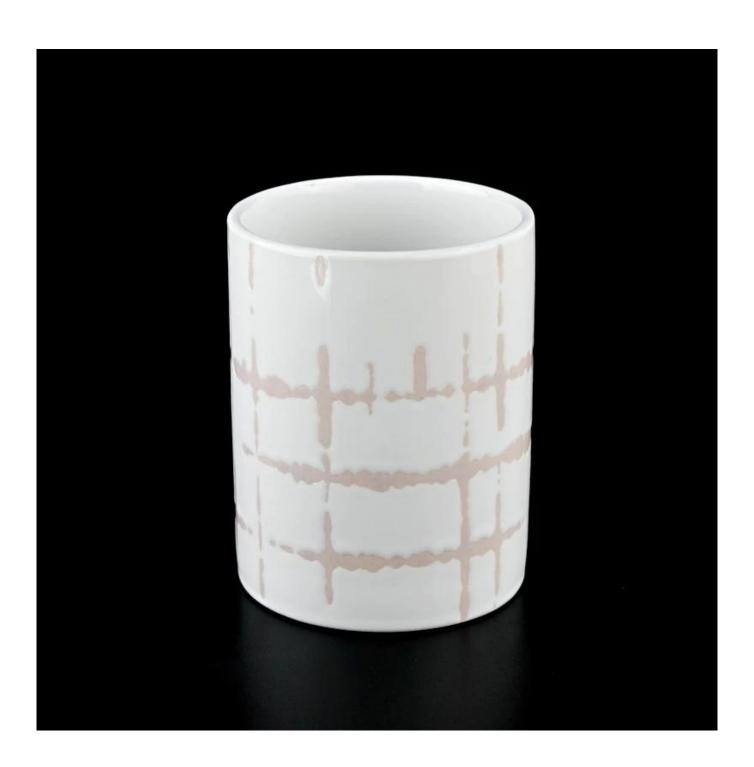

| 400ml New design white porcelain candle jars wholesales |  |
|---------------------------------------------------------|--|
|                                                         |  |
|                                                         |  |
|                                                         |  |
|                                                         |  |
|                                                         |  |
|                                                         |  |
|                                                         |  |
|                                                         |  |
|                                                         |  |
|                                                         |  |
|                                                         |  |

## **Product Description**

Product Size Item No .:SGMK22072603

Top dia: 83mm Bottom dia: 83mm Height: 106mm Weight: 315g Capacity: 400ml

Custom design are welcome

Material Popular Round Bottom Shaped Ceramic Jars Candle