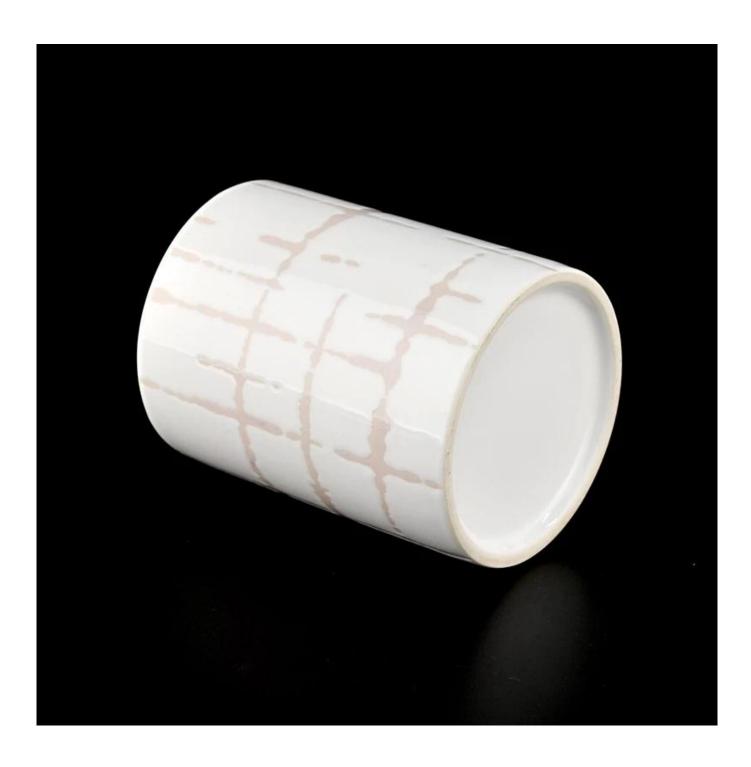

| 400ml New design white porcelain candle jars wholesales |  |
|---------------------------------------------------------|--|
|                                                         |  |
|                                                         |  |
|                                                         |  |
|                                                         |  |
|                                                         |  |
|                                                         |  |
|                                                         |  |
|                                                         |  |
|                                                         |  |
|                                                         |  |
|                                                         |  |

## **Product Description**

Product Size Item No .:SGMK22072603

Top dia: 83mm Bottom dia: 83mm Height: 106mm Weight: 315g Capacity: 400ml

Custom design are welcome

Material Popular Round Bottom Shaped Ceramic Jars Candle