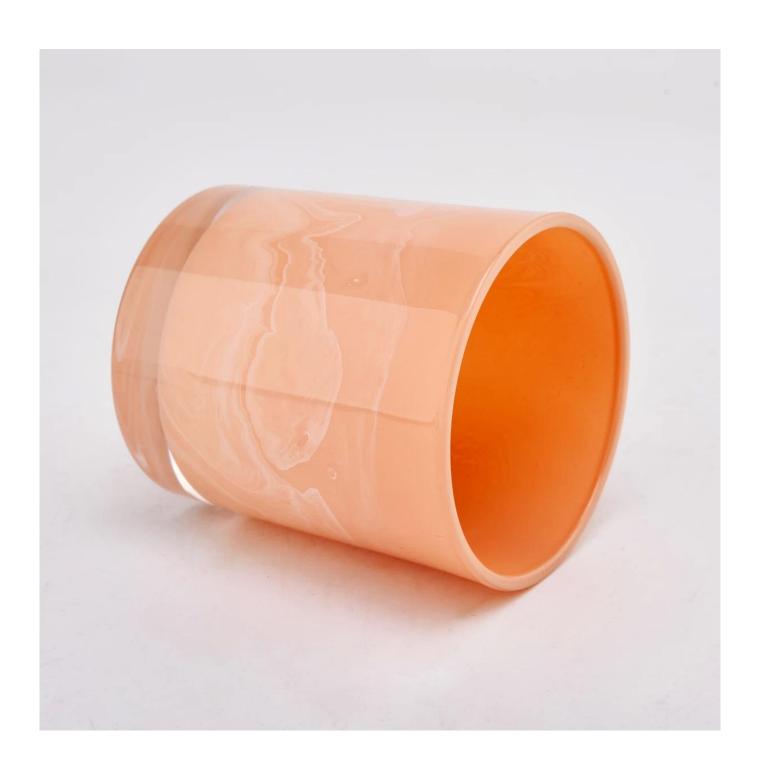

#### 300ml empty glass candle jar for making candles

## **Product Description**

| product name | 300ml empty glass candle jar for making candles                                                                      |
|--------------|----------------------------------------------------------------------------------------------------------------------|
| 152mnia fima | <ol> <li>5 days if there is glass shape and size</li> <li>15 days, if you need new shapes and sizes glass</li> </ol> |

| Measure           | Item No.:SGZT22070605 Top dia: 80mm Bottom dia: 74mm Height: 90mm Weight: 290g Capacity: 300ml |
|-------------------|------------------------------------------------------------------------------------------------|
| Packing           | Normal packing,Individual gift box, PVC box, window box, color box, white box, etc             |
| Delivery time     | Within 35 days after the sample and order confirmed                                            |
| Payment term      | 30% deposit by T/T in advance and the balance against the copy of B/L                          |
| Shipment          | By sea,by air,by Express and your shipping agent is acceptable                                 |
| Usage<br>Occasion | Home decor,Wedding Decoration,Wedding Favors,Decoration enhancement,                           |