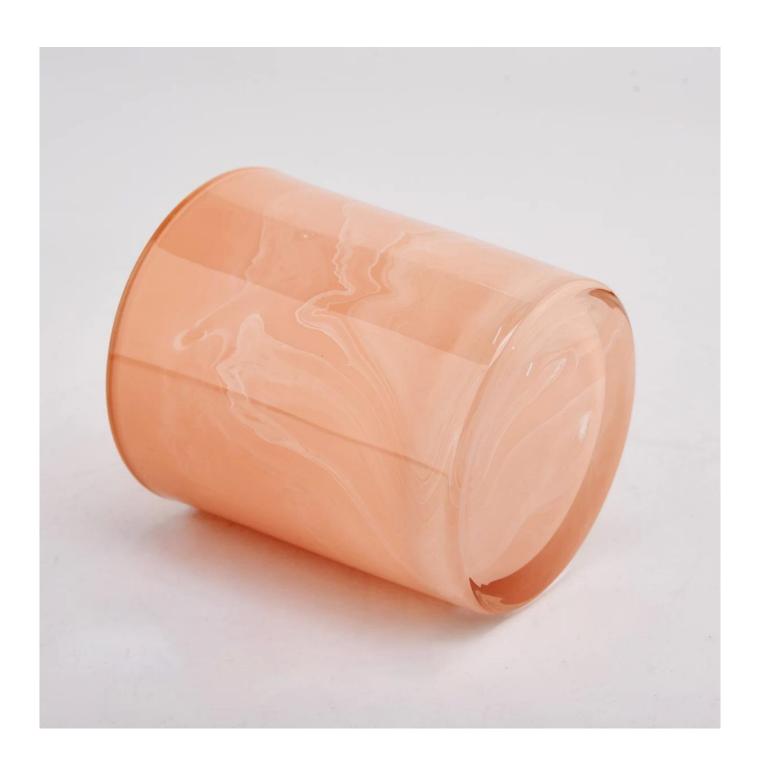

#### 300ml empty glass candle jar for making candles

| Measure           | Item No.:SGZT22070605 Top dia: 80mm Bottom dia: 74mm Height: 90mm Weight: 290g Capacity: 300ml |
|-------------------|------------------------------------------------------------------------------------------------|
| Packing           | Normal packing,Individual gift box, PVC box, window box, color box, white box, etc             |
| Delivery time     | Within 35 days after the sample and order confirmed                                            |
| Payment term      | 30% deposit by T/T in advance and the balance against the copy of B/L                          |
| Shipment          | By sea,by air,by Express and your shipping agent is acceptable                                 |
| Usage<br>Occasion | Home decor,Wedding Decoration,Wedding Favors,Decoration enhancement,                           |