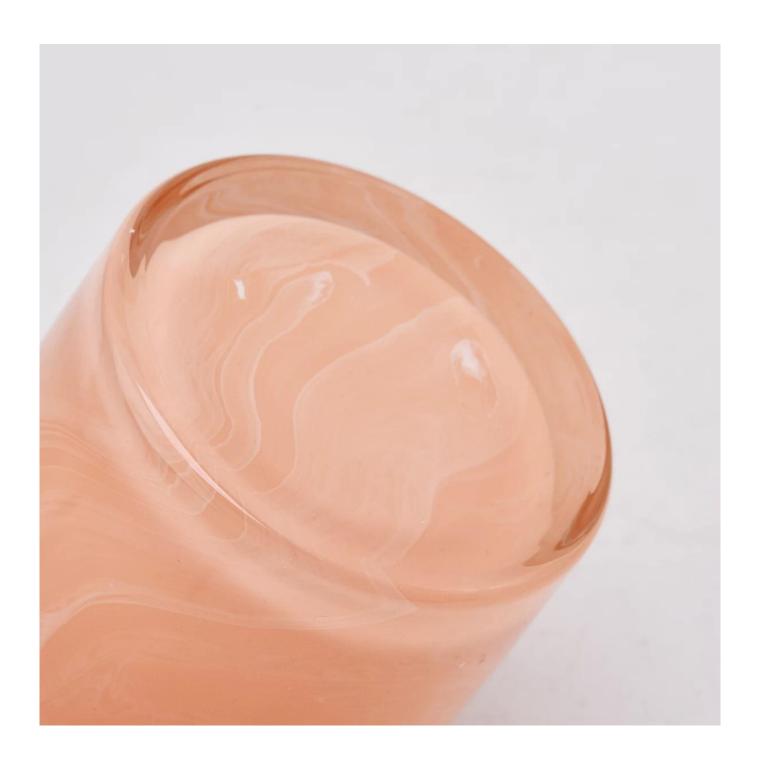

#### 300ml empty glass candle jar for making candles

| Measure           | Item No.:SGZT22070605 Top dia: 80mm Bottom dia: 74mm Height: 90mm Weight: 290g Capacity: 300ml |
|-------------------|------------------------------------------------------------------------------------------------|
| Packing           | Normal packing,Individual gift box, PVC box, window box, color box, white box, etc             |
| Delivery time     | Within 35 days after the sample and order confirmed                                            |
| Payment term      | 30% deposit by T/T in advance and the balance against the copy of B/L                          |
| Shipment          | By sea,by air,by Express and your shipping agent is acceptable                                 |
| Usage<br>Occasion | Home decor,Wedding Decoration,Wedding Favors,Decoration enhancement,                           |