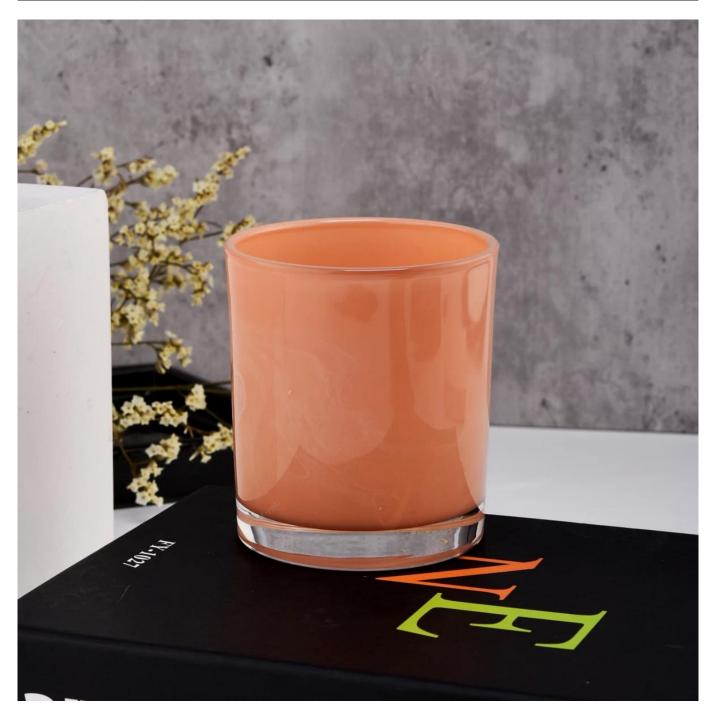

#### 300ml empty glass candle jar for making candles

| Measure           | Item No.:SGZT22070605 Top dia: 80mm Bottom dia: 74mm Height: 90mm Weight: 290g Capacity: 300ml |
|-------------------|------------------------------------------------------------------------------------------------|
| Packing           | Normal packing,Individual gift box, PVC box, window box, color box, white box, etc             |
| Delivery time     | Within 35 days after the sample and order confirmed                                            |
| Payment term      | 30% deposit by T/T in advance and the balance against the copy of B/L                          |
| Shipment          | By sea,by air,by Express and your shipping agent is acceptable                                 |
| Usage<br>Occasion | Home decor,Wedding Decoration,Wedding Favors,Decoration enhancement,                           |