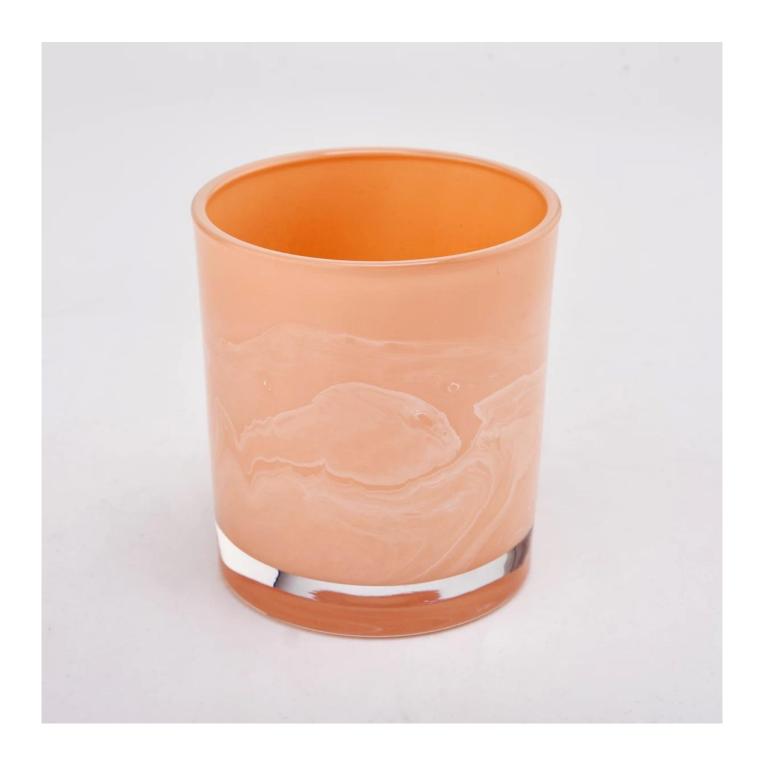

#### 300ml empty glass candle jar for making candles

## **Product Description**

| product name | 300ml empty glass candle jar for making candles                                                                      |
|--------------|----------------------------------------------------------------------------------------------------------------------|
| 152mnia fima | <ol> <li>5 days if there is glass shape and size</li> <li>15 days, if you need new shapes and sizes glass</li> </ol> |

| Measure           | Item No.:SGZT22070605 Top dia: 80mm Bottom dia: 74mm Height: 90mm Weight: 290g Capacity: 300ml |
|-------------------|------------------------------------------------------------------------------------------------|
| Packing           | Normal packing,Individual gift box, PVC box, window box, color box, white box, etc             |
| Delivery time     | Within 35 days after the sample and order confirmed                                            |
| Payment term      | 30% deposit by T/T in advance and the balance against the copy of B/L                          |
| Shipment          | By sea,by air,by Express and your shipping agent is acceptable                                 |
| Usage<br>Occasion | Home decor,Wedding Decoration,Wedding Favors,Decoration enhancement,                           |