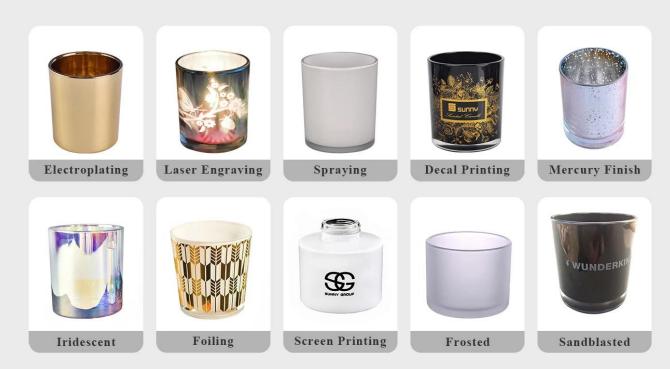

Different luxury surface decoration is our strength as well! Such as electroplating, laser engraving, spraying, decal printing, mercury finished , iridescent and etc.

## **OUR CRAFTS**

## 1) Can you do printing on the glass?

Yes, we can. We could offer various printing ways: screen printing, hot stamping, decal attachment, frosting, sandblasting, etc.