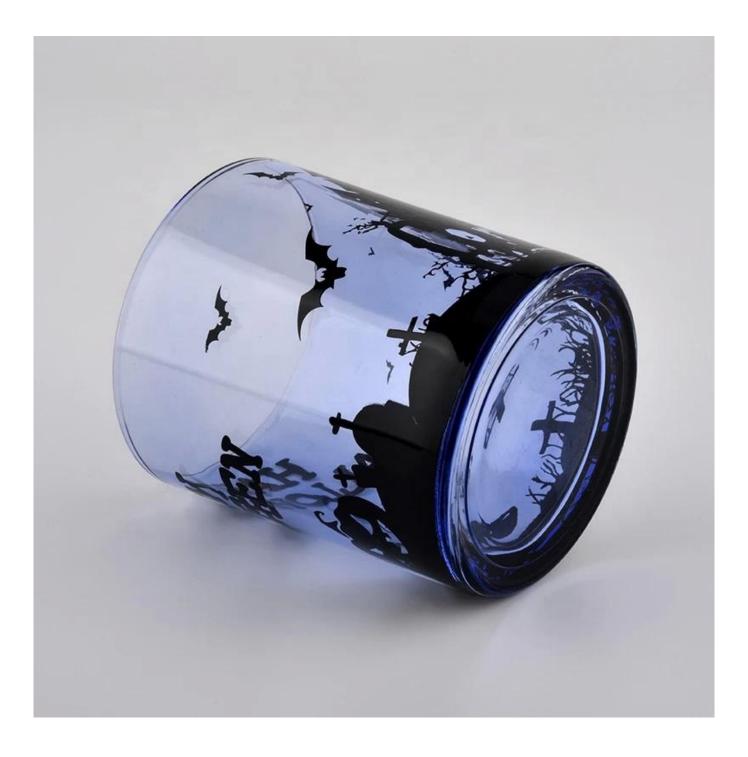

300ml Manufacturer halloween empty custom glass candle jars home decorations

## **Product Description**

| 4oz,6oz,8oz,10oz,12oz,14oz and other dimension are availible<br>Top dia: 80mm<br>Bottom dia: 75mm<br>Height: 90mm<br>Weight: 285g<br>Capacity: 285ml<br><b>Custom design are welcome</b> |
|------------------------------------------------------------------------------------------------------------------------------------------------------------------------------------------|
| Wholesale Luxury Glass Candle Jar                                                                                                                                                        |
| Existing clear glass samples for free<br>Sent collected by courier                                                                                                                       |
| 5-7 days after confirming.                                                                                                                                                               |
| Normal Packing, 48pcs per carton                                                                                                                                                         |
| Within 35 days after the sample and order confirmed                                                                                                                                      |
| 30% pay by TT ,balance paid after showing the BL copy                                                                                                                                    |
| Annealing(for candle holders) test                                                                                                                                                       |
|                                                                                                                                                                                          |