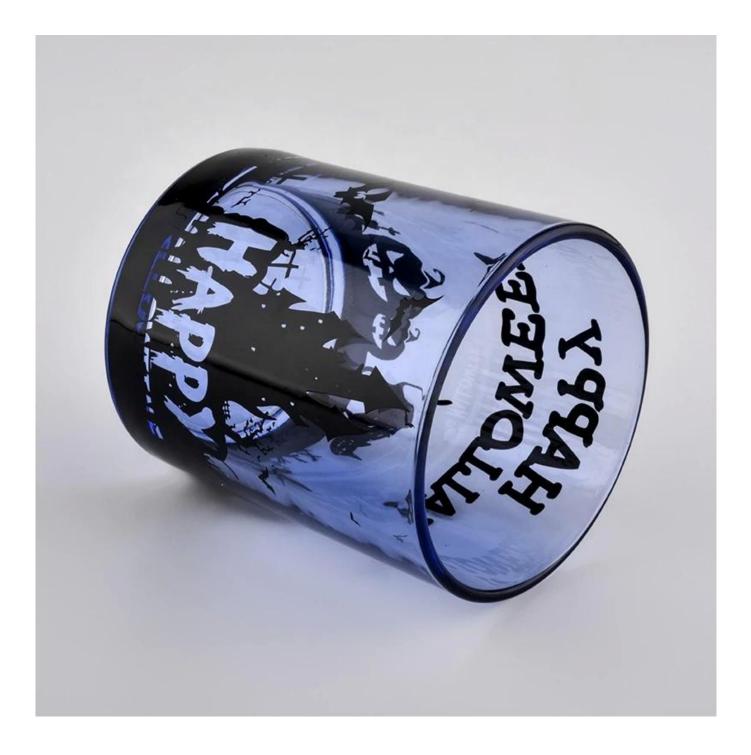

300ml Manufacturer halloween empty custom glass candle jars home decorations

## **Product Description**

| 4oz,6oz,8oz,10oz,12oz,14oz and other dimension are availible<br>Top dia: 80mm<br>Bottom dia: 75mm<br>Height: 90mm<br>Weight: 285g<br>Capacity: 285ml<br><b>Custom design are welcome</b> |
|------------------------------------------------------------------------------------------------------------------------------------------------------------------------------------------|
| Wholesale Luxury Glass Candle Jar                                                                                                                                                        |
| Existing clear glass samples for free<br>Sent collected by courier                                                                                                                       |
| 5-7 days after confirming.                                                                                                                                                               |
| Normal Packing, 48pcs per carton                                                                                                                                                         |
| Within 35 days after the sample and order confirmed                                                                                                                                      |
| 30% pay by TT ,balance paid after showing the BL copy                                                                                                                                    |
| Annealing(for candle holders) test                                                                                                                                                       |
|                                                                                                                                                                                          |