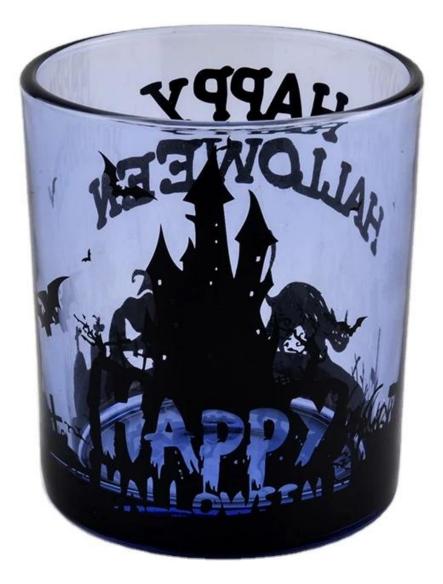

300ml Manufacturer halloween empty custom glass candle jars home decorations

## **Product Description**

| 4oz,6oz,8oz,10oz,12oz,14oz and other dimension are availible<br>Top dia: 80mm<br>Bottom dia: 75mm<br>Height: 90mm<br>Weight: 285g<br>Capacity: 285ml<br><b>Custom design are welcome</b> |
|------------------------------------------------------------------------------------------------------------------------------------------------------------------------------------------|
| Wholesale Luxury Glass Candle Jar                                                                                                                                                        |
| Existing clear glass samples for free<br>Sent collected by courier                                                                                                                       |
| 5-7 days after confirming.                                                                                                                                                               |
| Normal Packing, 48pcs per carton                                                                                                                                                         |
| Within 35 days after the sample and order confirmed                                                                                                                                      |
| 30% pay by TT ,balance paid after showing the BL copy                                                                                                                                    |
| Annealing(for candle holders) test                                                                                                                                                       |
|                                                                                                                                                                                          |