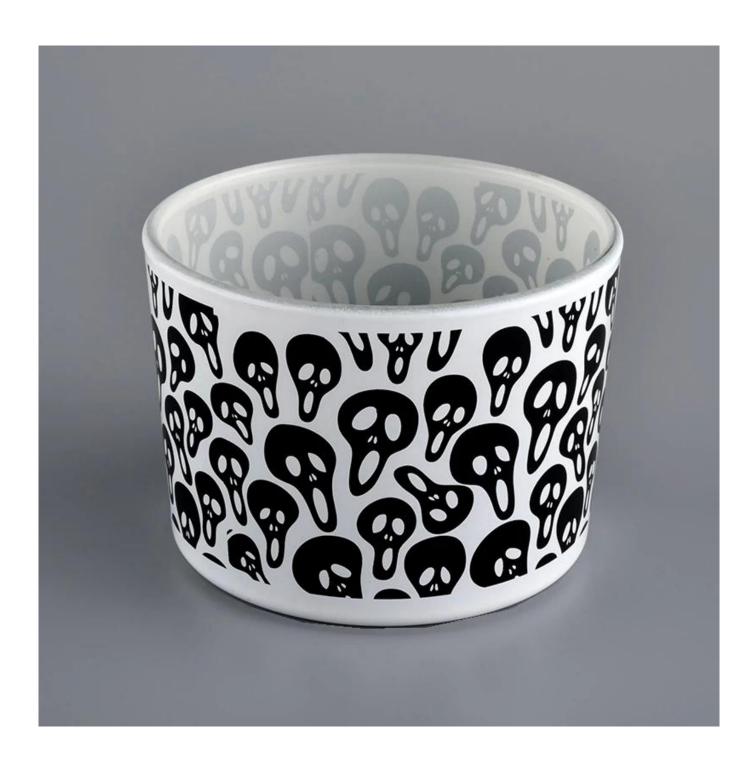

# OUR CRAFTS Laser Engraving Spraying Decal Printing Mercury Finish Foiling Screen Printing Frosted Sandblasted

## 1) Can you do printing on the glass?

Yes,we can.We could offer various printing ways: screen printing, hot stamping, decal attachment, frosting, sandblasting, etc.