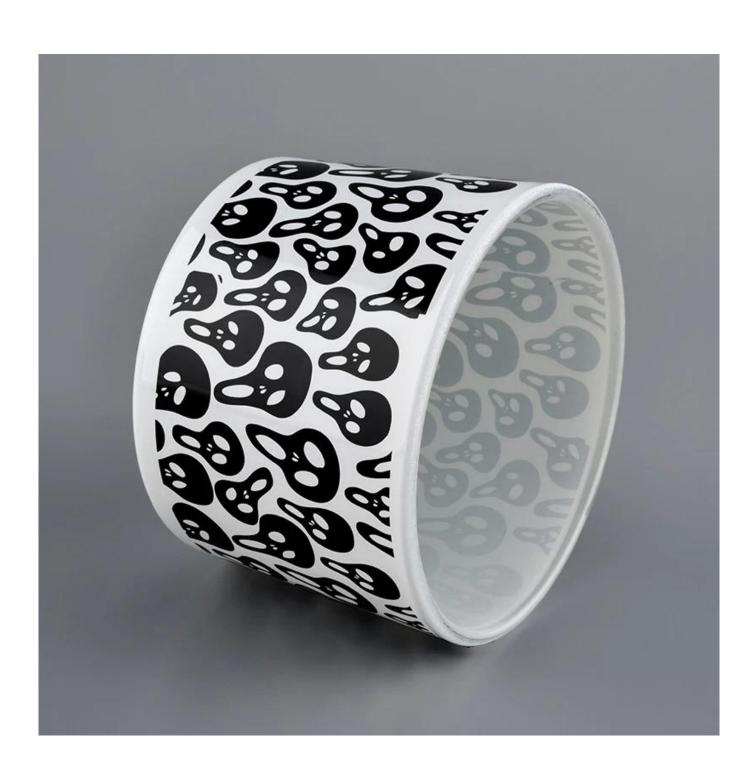

# OUR CRAFTS Laser Engraving Spraying Decal Printing Mercury Finish Foiling Screen Printing Frosted Sandblasted

## 1) Can you do printing on the glass?

Yes,we can.We could offer various printing ways: screen printing, hot stamping, decal attachment, frosting, sandblasting, etc.