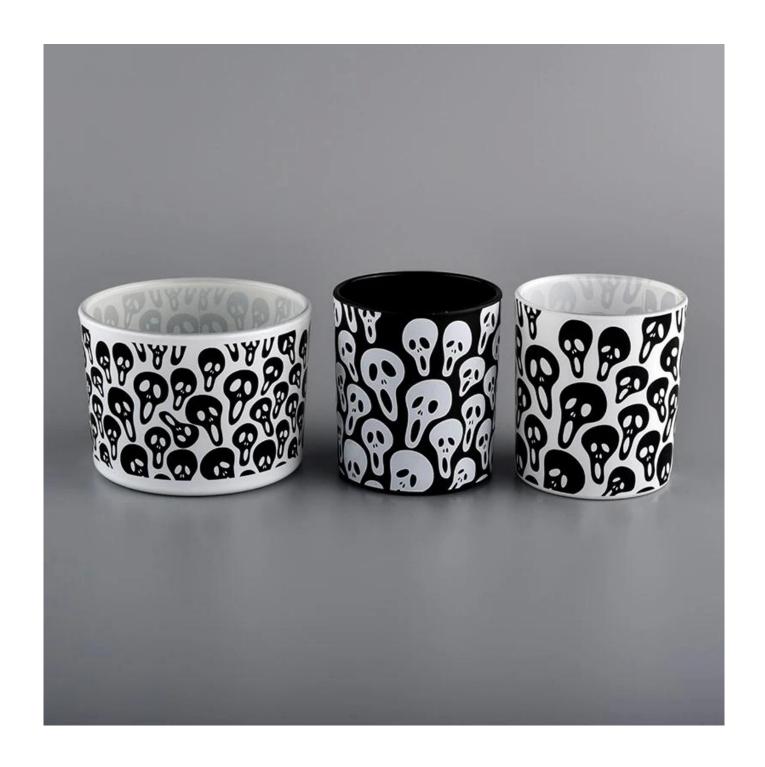

y color,printing,silk-screen,frosted,electroplating,laser and etc                                                                                   |

| Material      | 3 wicks 500ml Candle Container Glass White                  |
|---------------|-------------------------------------------------------------|
| Sample        | Exist sampe in stock for free<br>Sent collected by courier  |
| Sample time   | Sample in stock:5-7days<br>Custom sample:15 days            |
| Packing       | Normal safety packing,48pcs/ctn                             |
| Delivery date | 45 days after order confirmed                               |
| Payment terms | 30% pay by T/T ,the balance paid after showing the B/L copy |
| Certificate   | Annealing(Candle holder)test                                |











Different luxury surface decoration is our strength as well! Such as electroplating, laser engraving, spraying, decal printing, mercury finished, iridescent and etc.

# OUR CRAFTS Laser Engraving Spraying Decal Printing Mercury Finish Foiling Screen Printing Frosted Sandblasted

# **Main Products**

# MAIN PRODUCTS

Shenzhen Sunny Glassware Co., Ltd.

















## **Company Information**

We are thinker, doer and maker.

Sunny Glassware was established by Frank and Alice since 1992s, which is the supplier of 80% fragrance brands & home decoration in the United States. Sunny keep engaged in various of candle holder, bathroom accessories, perfume bottles&diffuser bottles, borosilicate glass and related accessories.

Award-winning team of designers has won the trust of many upscale br