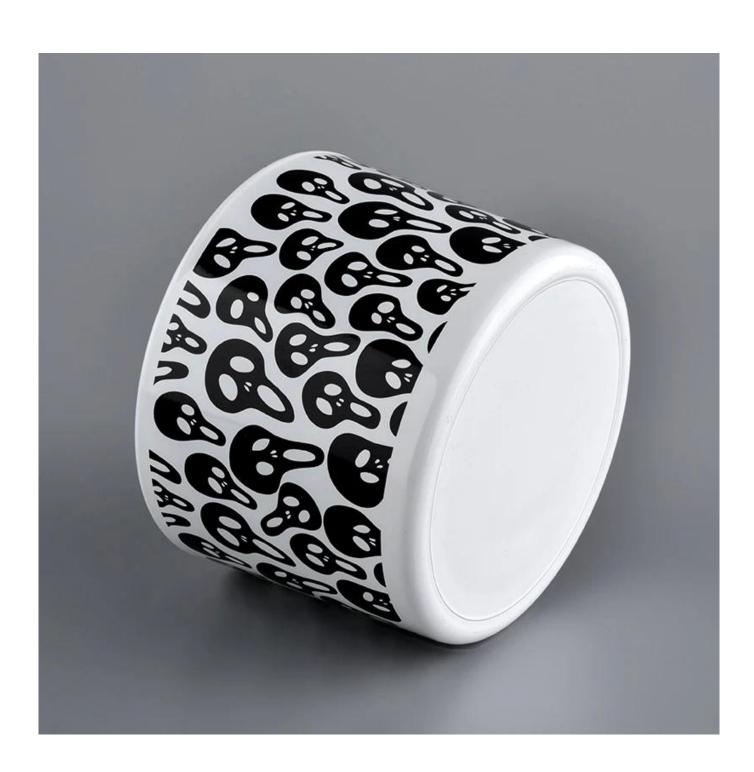

# OUR CRAFTS Laser Engraving Spraying Decal Printing Mercury Finish Foiling Screen Printing Frosted Sandblasted

## 1) Can you do printing on the glass?

Yes,we can.We could offer various printing ways: screen printing, hot stamping, decal attachment, frosting, sandblasting, etc.