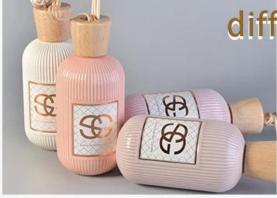

# 247ml decorative room ceramic reed diffuser bottle empty



**Product Description** 

### PRODUCT DISPLAY

Shenzhen Sunny Glassware Co., Ltd.

# Custom reed diffuser bottle



Applied to Home decorcation, Wedding ,Party





# **PRODUCT SIZE**

Top Dia: 20mm Bottom Dia: 30mm Max Dia:62.6mm Height: 130mm Weght: 153g Capacity:247ml

| oem/odm        | yes       |
|----------------|-----------|
| sample times   | 5-10days  |
| delivery times | 35-45days |

#### **Main Products**

### MAIN PRODUCTS

Shenzhen Sunny Glassware Co., Ltd.



#### **Company Information**

## WHY CHOOSE US

Shenzhen Sunny Glassware Co., Ltd.



The annual quantity and launched speed on new products and designs can be compared with Zara

#### **HIGH-QUALITY**

Sunny adapts extra six steps for inspection of shipments, No major quality complaints on products produced for 9 consecutive years.

#### **AFTER-SALE SERVICE**

Responsible within one hour, problem solved within 24 hours

### COMPA