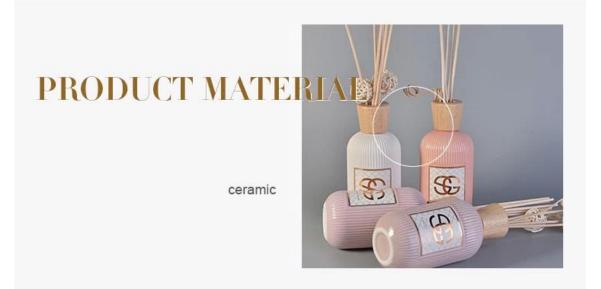

# **PRODUCT SIZE**

Top Dia: 20mm Bottom Dia: 30mm Max Dia:62.6mm Height: 130mm Weght: 153g Capacity:247ml

| oem/odm        | yes       |
|----------------|-----------|
| sample times   | 5-10days  |
| delivery times | 35-45days |