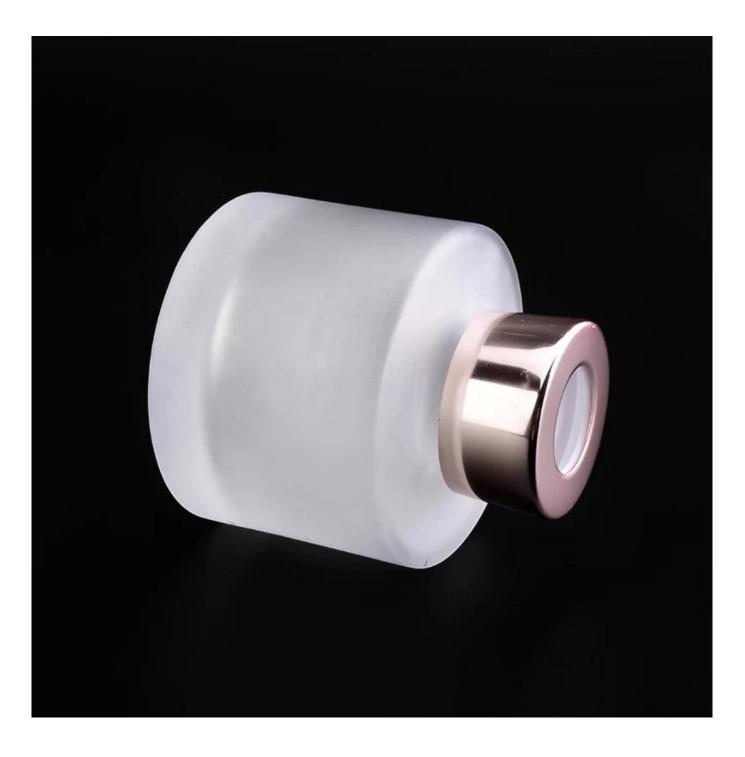

**180ml Frosted White Reed Diffuser Bottles for Home Docor** 

| Item No       | SGLG19070106                                                                                                                                          |
|---------------|-------------------------------------------------------------------------------------------------------------------------------------------------------|
| Product Size  | Top dia:34mm<br>Bottom dia:78.8mm<br>Height:59.5mm(not including neck)<br>Height:75.6mm<br>Capacity:180ml<br>Weight:288g<br>Custom design are welcome |
| Material      | 180ml Frosted Aroma Reed Diffuser Bottles With Rose Gold Caps                                                                                         |
| Samples       | Existing clear glass samples for free<br>Sent collected by courier                                                                                    |
| Samples time  | 5-7 days after confirming.                                                                                                                            |
| Packing       | Normal Packing, 48pcs per carton                                                                                                                      |
| Delivery time | Within 35 days after the sample and order confirmed                                                                                                   |
| Payment terms | 30% pay by TT ,balance paid after showing the BL copy                                                                                                 |
| Certificate   | Annealing(for candle holders) test                                                                                                                    |