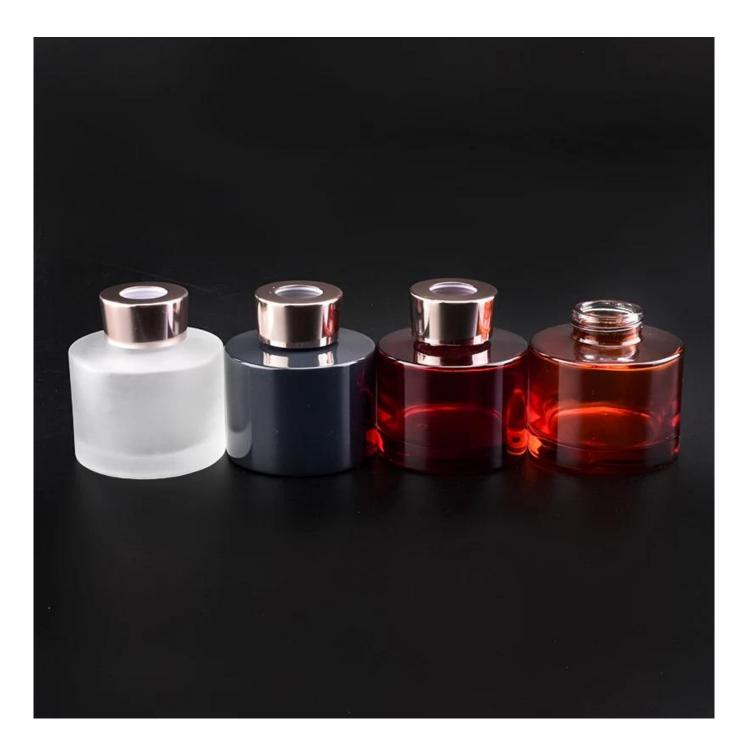

**180ml Frosted White Reed Diffuser Bottles for Home Docor** 

| Item No       | SGLG19070106                                                                                                                                          |
|---------------|-------------------------------------------------------------------------------------------------------------------------------------------------------|
| Product Size  | Top dia:34mm<br>Bottom dia:78.8mm<br>Height:59.5mm(not including neck)<br>Height:75.6mm<br>Capacity:180ml<br>Weight:288g<br>Custom design are welcome |
| Material      | 180ml Frosted Aroma Reed Diffuser Bottles With Rose Gold Caps                                                                                         |
| Samples       | Existing clear glass samples for free<br>Sent collected by courier                                                                                    |
| Samples time  | 5-7 days after confirming.                                                                                                                            |
| Packing       | Normal Packing, 48pcs per carton                                                                                                                      |
| Delivery time | Within 35 days after the sample and order confirmed                                                                                                   |
| Payment terms | 30% pay by TT ,balance paid after showing the BL copy                                                                                                 |
| Certificate   | Annealing(for candle holders) test                                                                                                                    |