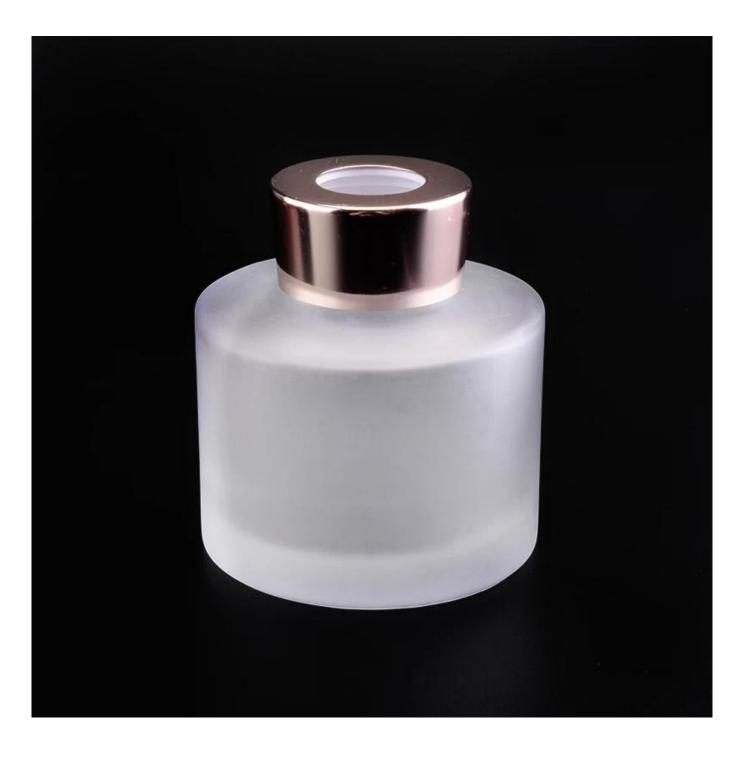

**180ml Frosted White Reed Diffuser Bottles for Home Docor** 

| Item No       | SGLG19070106                                                                                                                                          |
|---------------|-------------------------------------------------------------------------------------------------------------------------------------------------------|
| Product Size  | Top dia:34mm<br>Bottom dia:78.8mm<br>Height:59.5mm(not including neck)<br>Height:75.6mm<br>Capacity:180ml<br>Weight:288g<br>Custom design are welcome |
| Material      | 180ml Frosted Aroma Reed Diffuser Bottles With Rose Gold Caps                                                                                         |
| Samples       | Existing clear glass samples for free<br>Sent collected by courier                                                                                    |
| Samples time  | 5-7 days after confirming.                                                                                                                            |
| Packing       | Normal Packing, 48pcs per carton                                                                                                                      |
| Delivery time | Within 35 days after the sample and order confirmed                                                                                                   |
| Payment terms | 30% pay by TT ,balance paid after showing the BL copy                                                                                                 |
| Certificate   | Annealing(for candle holders) test                                                                                                                    |