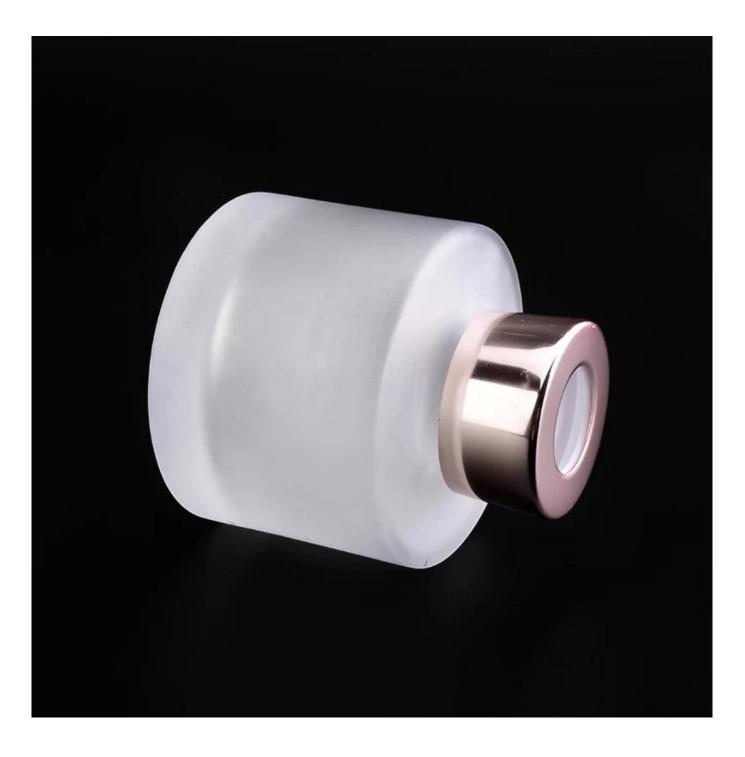

180ml Frosted Aroma Reed Diffuser Bottles With Rose Gold Caps

| Item No       | SGLG19070106                                                                                                                                          |
|---------------|-------------------------------------------------------------------------------------------------------------------------------------------------------|
| Product Size  | Top dia:34mm<br>Bottom dia:78.8mm<br>Height:59.5mm(not including neck)<br>Height:75.6mm<br>Capacity:180ml<br>Weight:288g<br>Custom design are welcome |
| Material      | 180ml Frosted Aroma Reed Diffuser Bottles With Rose Gold Caps                                                                                         |
| Samples       | Existing clear glass samples for free<br>Sent collected by courier                                                                                    |
| Samples time  | 5-7 days after confirming.                                                                                                                            |
| Packing       | Normal Packing, 48pcs per carton                                                                                                                      |
| Delivery time | Within 35 days after the sample and order confirmed                                                                                                   |
| Payment terms | 30% pay by TT ,balance paid after showing the BL copy                                                                                                 |
| Certificate   | Annealing(for candle holders) test                                                                                                                    |