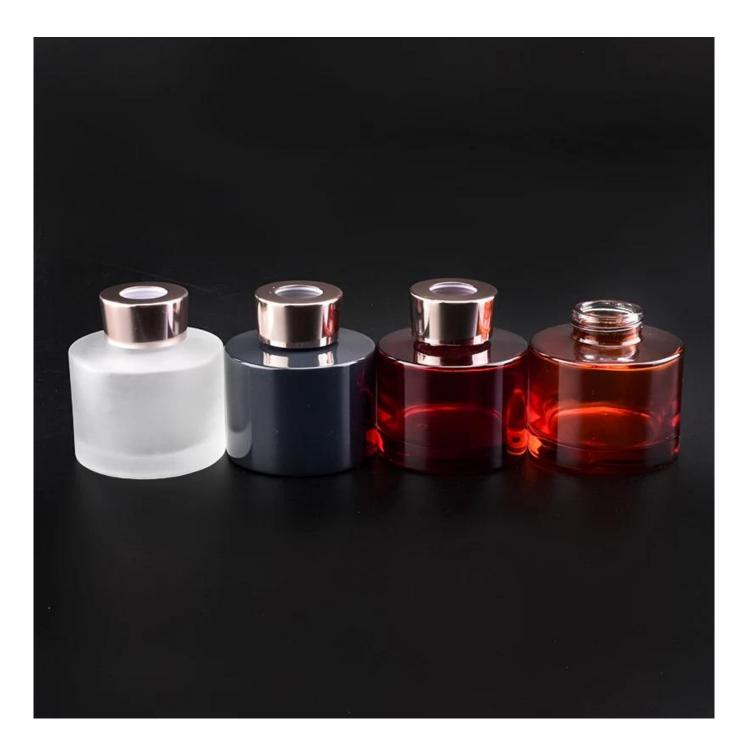

180ml Frosted Aroma Reed Diffuser Bottles With Rose Gold Caps

| Item No       | SGLG19070106                                                                                                                                          |
|---------------|-------------------------------------------------------------------------------------------------------------------------------------------------------|
| Product Size  | Top dia:34mm<br>Bottom dia:78.8mm<br>Height:59.5mm(not including neck)<br>Height:75.6mm<br>Capacity:180ml<br>Weight:288g<br>Custom design are welcome |
| Material      | 180ml Frosted Aroma Reed Diffuser Bottles With Rose Gold Caps                                                                                         |
| Samples       | Existing clear glass samples for free<br>Sent collected by courier                                                                                    |
| Samples time  | 5-7 days after confirming.                                                                                                                            |
| Packing       | Normal Packing, 48pcs per carton                                                                                                                      |
| Delivery time | Within 35 days after the sample and order confirmed                                                                                                   |
| Payment terms | 30% pay by TT ,balance paid after showing the BL copy                                                                                                 |
| Certificate   | Annealing(for candle holders) test                                                                                                                    |