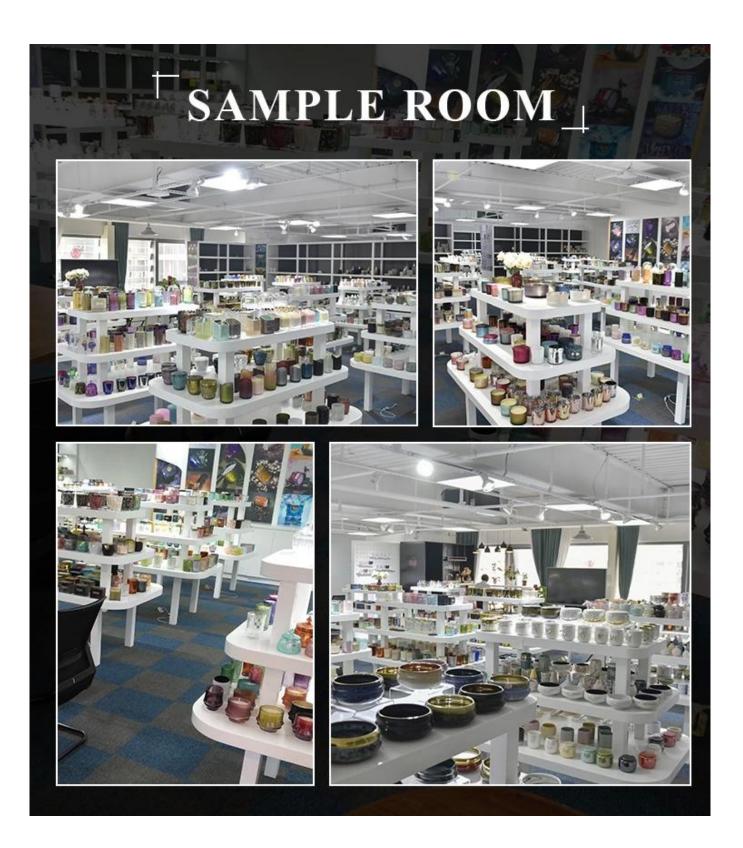

|
| Packing       | Normal Packing, 48pcs per carton                                                                                                                      |
| Delivery time | Within 35 days after the sample and order confirmed                                                                                                   |
| Payment terms | 30% pay by TT ,balance paid after showing the BL copy                                                                                                 |
| Certificate   | Annealing(for candle holders) test                                                                                                                    |







Sample Room



## **Company Information**

Sunny Glassware was established by Frank and Alice since 1992s, which is the supplier of 80% fragrance brands & home decoration in the United States. Sunny keep engaged in various of candle holder, bathroom accessories, perfume&diffuser bottles, borosilicate glass and related accessories.

Award-winning team of designers has won the trust of many upscale brands like NEST Fragrance, who is unmatched in China. The annual quantity, launched speed on new products

and designs can be compared with Zara.

With a strictly control system on product quality, Sunny adapts extra six steps for inspection of shipments, no major quality complaints on products produced for 9 consecutive years.

With our strong support, customers rapidly develop and from small workshop to ind