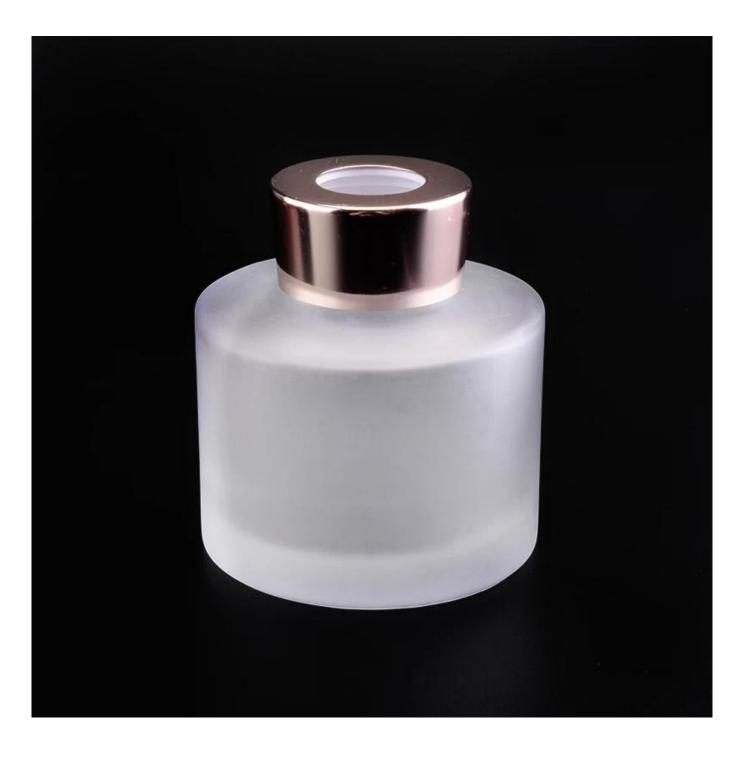

180ml Frosted Aroma Reed Diffuser Bottles With Rose Gold Caps

| Item No       | SGLG19070106                                                                                                                                          |
|---------------|-------------------------------------------------------------------------------------------------------------------------------------------------------|
| Product Size  | Top dia:34mm<br>Bottom dia:78.8mm<br>Height:59.5mm(not including neck)<br>Height:75.6mm<br>Capacity:180ml<br>Weight:288g<br>Custom design are welcome |
| Material      | 180ml Frosted Aroma Reed Diffuser Bottles With Rose Gold Caps                                                                                         |
| Samples       | Existing clear glass samples for free<br>Sent collected by courier                                                                                    |
| Samples time  | 5-7 days after confirming.                                                                                                                            |
| Packing       | Normal Packing, 48pcs per carton                                                                                                                      |
| Delivery time | Within 35 days after the sample and order confirmed                                                                                                   |
| Payment terms | 30% pay by TT ,balance paid after showing the BL copy                                                                                                 |
| Certificate   | Annealing(for candle holders) test                                                                                                                    |