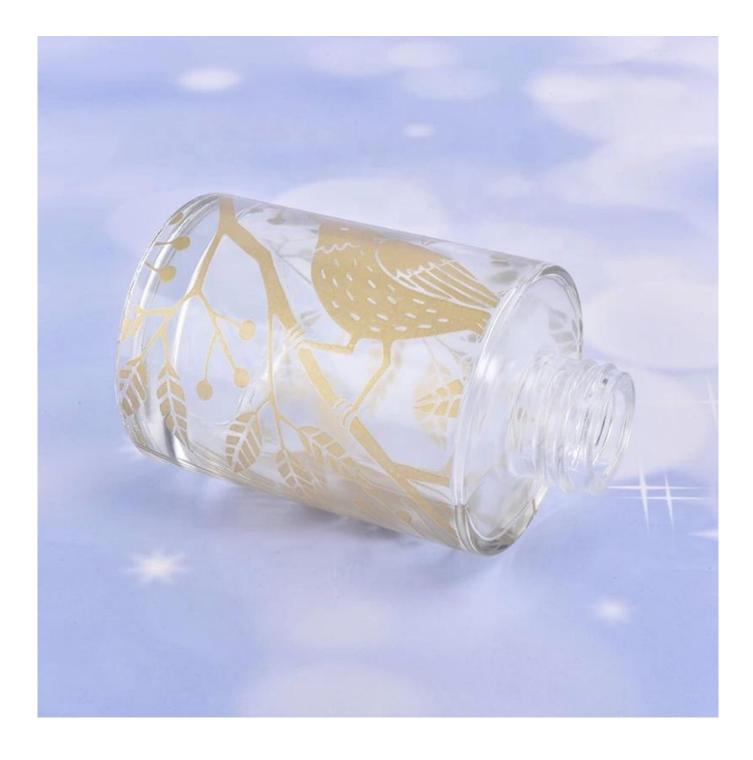

# 150ml logo printing reed essential oil glass diffuser bottles

## 1) Can you do printing on the glass?

Yes, we can. We could offer various printing ways: screen printing, hot stamping, decal attachment, frosting, sandblasting, etc.