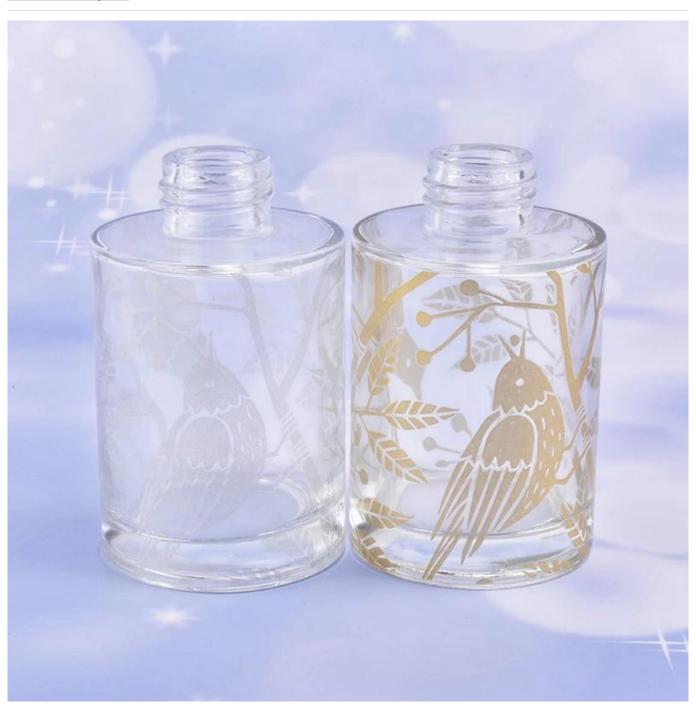

# 150ml logo printing reed essential oil glass diffuser bottles

## 1) Can you do printing on the glass?

Yes, we can. We could offer various printing ways: screen printing, hot stamping, decal attachment, frosting, sandblasting, etc.