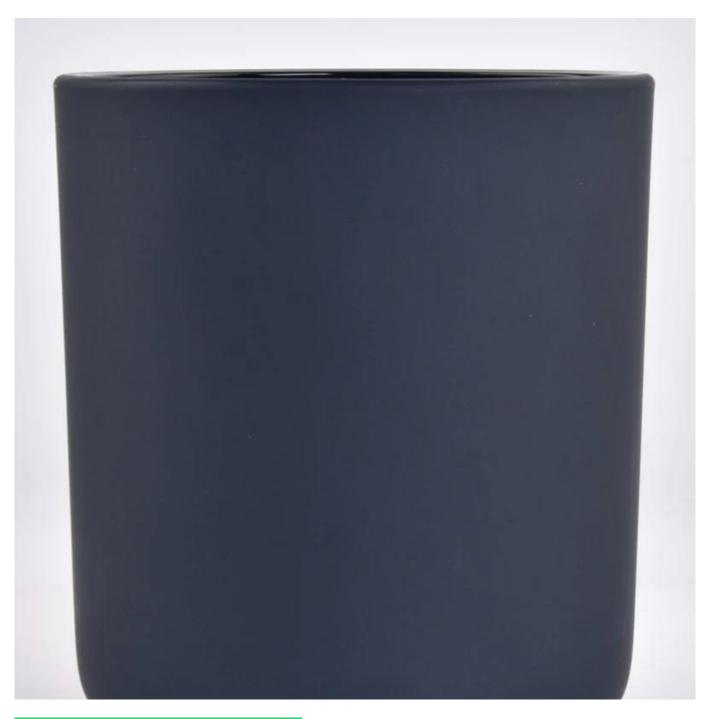

# 14oz wax round bottom matte black candle vessel

- Upmost dedication to design, never compression on quality
- <u>Sunny Glassware</u> strictly protect the customers' designs, all the newly designed items from us haven't been copied in three years.
- Product quality is the major focus in <u>Sunny Glassware</u>. <u>Sunny Glassware</u> once demolished 80,000 pcs of glass vessel with barely visible blemish.

#### product description

| product<br>name   | 14oz wax round bottom matte black candle vessel                                                                                  |
|-------------------|----------------------------------------------------------------------------------------------------------------------------------|
| Sample<br>time    | 1. 5 days if there is glass shape and size 2. 15 days, if you need new shapes and sizes glass                                    |
| Measure           | Item No: SGZX23011614 Round Bottom Top dia:95 mm Bottom dia: 90 mm Height: 109 mm Weight: 485 g Capcity:508 ml MOQ: 10000 pieces |
| Packing           | Normal packing, Individual gift box, PVC box, window box, color box, white box, etc                                              |
| Delivery<br>time  | Within 35 days after the sample and order confirmed                                                                              |
| Payment<br>term   | 30% deposit by T/T in advance and the balance against the copy of B/L                                                            |
| Shipment          | By sea,by air,by Express and your shipping agent is acceptable                                                                   |
| Usage<br>Occasion | Home decor, Wedding Decoration, Wedding Favors, Decoration enhancement,                                                          |