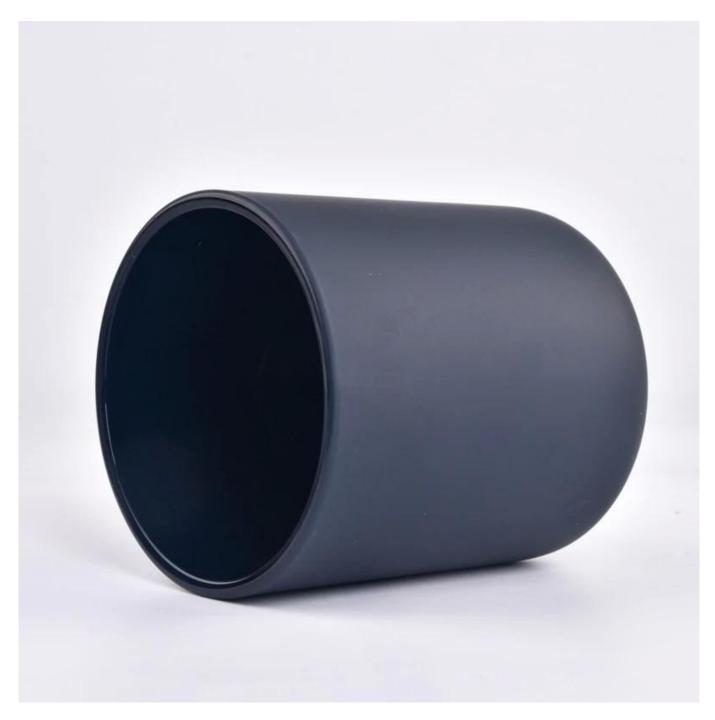

# 14oz wax round bottom matte black candle vessel

- Upmost dedication to design, never compression on quality
- <u>Sunny Glassware</u> strictly protect the customers' designs, all the newly designed items from us haven't been copied in three years.
- Product quality is the major focus in <u>Sunny Glassware</u>. <u>Sunny Glassware</u> once demolished 80,000 pcs of glass vessel with barely visible blemish.

#### product description

| product<br>name   | 14oz wax round bottom matte black candle vessel                                                                                  |
|-------------------|----------------------------------------------------------------------------------------------------------------------------------|
| Sample<br>time    | 1. 5 days if there is glass shape and size 2. 15 days, if you need new shapes and sizes glass                                    |
| Measure           | Item No: SGZX23011614 Round Bottom Top dia:95 mm Bottom dia: 90 mm Height: 109 mm Weight: 485 g Capcity:508 ml MOQ: 10000 pieces |
| Packing           | Normal packing, Individual gift box, PVC box, window box, color box, white box, etc                                              |
| Delivery<br>time  | Within 35 days after the sample and order confirmed                                                                              |
| Payment<br>term   | 30% deposit by T/T in advance and the balance against the copy of B/L                                                            |
| Shipment          | By sea,by air,by Express and your shipping agent is acceptable                                                                   |
| Usage<br>Occasion | Home decor, Wedding Decoration, Wedding Favors, Decoration enhancement,                                                          |