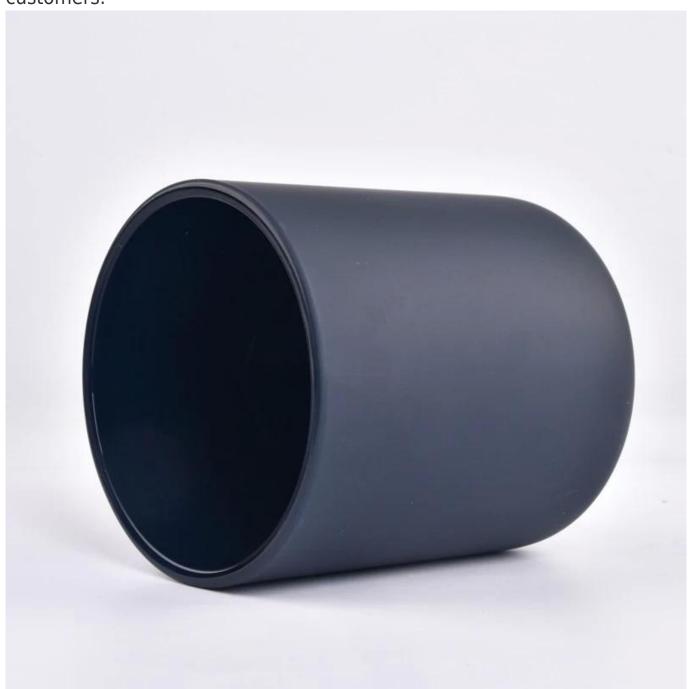

# 14oz wax round bottom matte black candle vessel

- Upmost dedication to design, never compression on quality
- <u>Sunny Glassware</u> strictly protect the customers' designs, all the newly designed items from us haven't been copied in three years.
- Product quality is the major focus in <u>Sunny Glassware</u>. <u>Sunny Glassware</u> once demolished 80,000 pcs of glass vessel with barely visible blemish.

#### product description

| product<br>name   | 14oz wax round bottom matte black candle vessel                                                                                  |
|-------------------|----------------------------------------------------------------------------------------------------------------------------------|
| Sample<br>time    | 1. 5 days if there is glass shape and size 2. 15 days, if you need new shapes and sizes glass                                    |
| Measure           | Item No: SGZX23011614 Round Bottom Top dia:95 mm Bottom dia: 90 mm Height: 109 mm Weight: 485 g Capcity:508 ml MOQ: 10000 pieces |
| Packing           | Normal packing, Individual gift box, PVC box, window box, color box, white box, etc                                              |
| Delivery<br>time  | Within 35 days after the sample and order confirmed                                                                              |
| Payment<br>term   | 30% deposit by T/T in advance and the balance against the copy of B/L                                                            |
| Shipment          | By sea,by air,by Express and your shipping agent is acceptable                                                                   |
| Usage<br>Occasion | Home decor, Wedding Decoration, Wedding Favors, Decoration enhancement,                                                          |