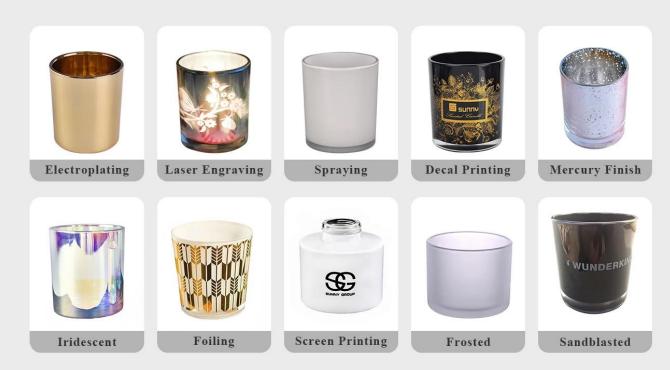

Different luxury surface decoration is our strength as well! Such as electroplating,laser engraving,spraying,decal printing,mercury finished ,iridescent and etc.

# **OUR CRAFTS**

#### 1) Can you do printing on the glass?

Yes, we can. We could offer various printing ways: screen printing, hot stamping, decal attachment, frosting, sandblasting, etc.