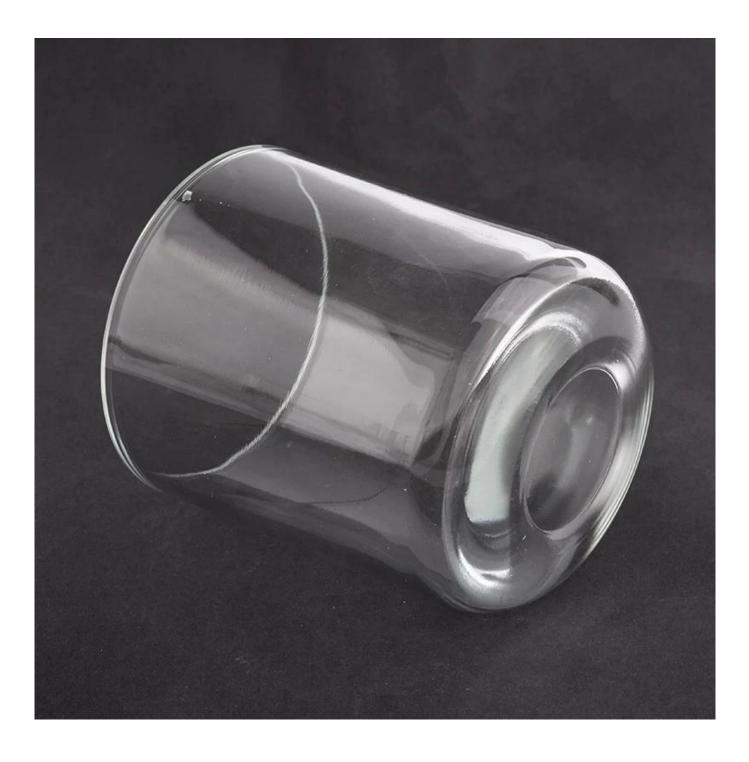

14oz scented wax glass candle holder customized glass candle jar

Sunny Glassware can not only perform OEM/ODM orders, but also help many brands from concept design to actual proudcts.

Focusing on luxury fragrance products in the latest 10 years, Sunny Glassware is the supplier of 80% fragrance brands in the United States.

**Product Description** 

| Item No                                                                  | SGJD21012904                                                                                                                                                                                                                                                     |
|--------------------------------------------------------------------------|------------------------------------------------------------------------------------------------------------------------------------------------------------------------------------------------------------------------------------------------------------------|
|                                                                          | Top dia: 96mm<br>Bottom dia: 90mm<br>Height: 108mm<br>Weight: 490g<br>Capacity: 490ml                                                                                                                                                                            |
| Item Name<br>Samples                                                     | 14oz scented wax glass candle holder customized glass candle jar<br>Existing clear glass samples for free<br>Sent collected by courier                                                                                                                           |
| Samples time<br>Packing<br>Delivery time<br>Payment terms<br>Certificate | <ul> <li>5-7 days after confirming.</li> <li>Normal Packing, 48pcs per carton</li> <li>Within 35 days after the sample and order confirmed</li> <li>30% pay by TT ,balance paid after showing the BL copy</li> <li>Annealing(for candle holders) test</li> </ul> |