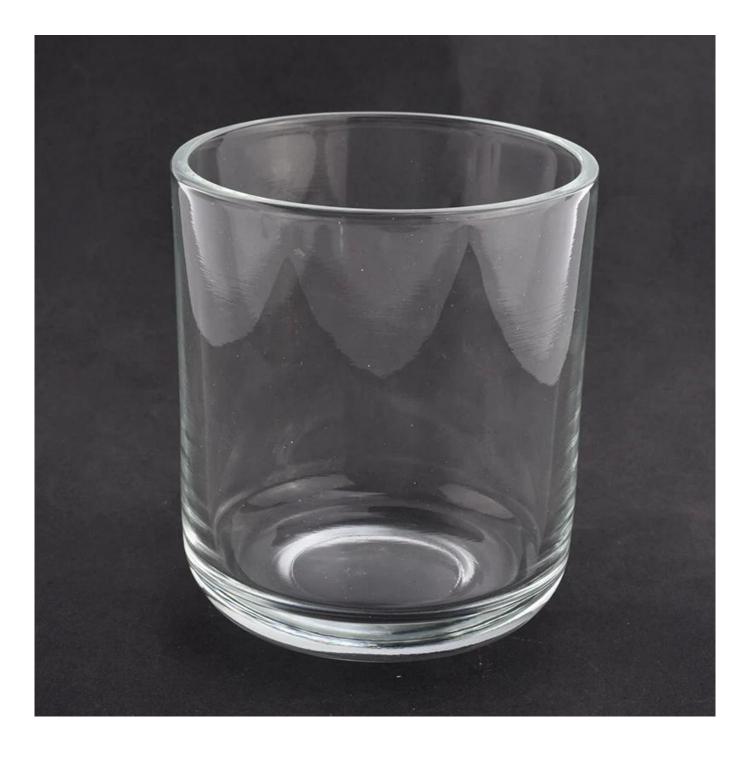

14oz scented wax glass candle holder customized glass candle jar

Sunny Glassware can not only perform OEM/ODM orders, but also help many brands from concept design to actual proudcts.

Focusing on luxury fragrance products in the latest 10 years, Sunny Glassware is the supplier of 80% fragrance brands in the United States.

**Product Description** 

| Item No                                                                  | SGJD21012904                                                                                                                                                                                                                                                     |
|--------------------------------------------------------------------------|------------------------------------------------------------------------------------------------------------------------------------------------------------------------------------------------------------------------------------------------------------------|
|                                                                          | Top dia: 96mm<br>Bottom dia: 90mm<br>Height: 108mm<br>Weight: 490g<br>Capacity: 490ml                                                                                                                                                                            |
| Item Name<br>Samples                                                     | 14oz scented wax glass candle holder customized glass candle jar<br>Existing clear glass samples for free<br>Sent collected by courier                                                                                                                           |
| Samples time<br>Packing<br>Delivery time<br>Payment terms<br>Certificate | <ul> <li>5-7 days after confirming.</li> <li>Normal Packing, 48pcs per carton</li> <li>Within 35 days after the sample and order confirmed</li> <li>30% pay by TT ,balance paid after showing the BL copy</li> <li>Annealing(for candle holders) test</li> </ul> |