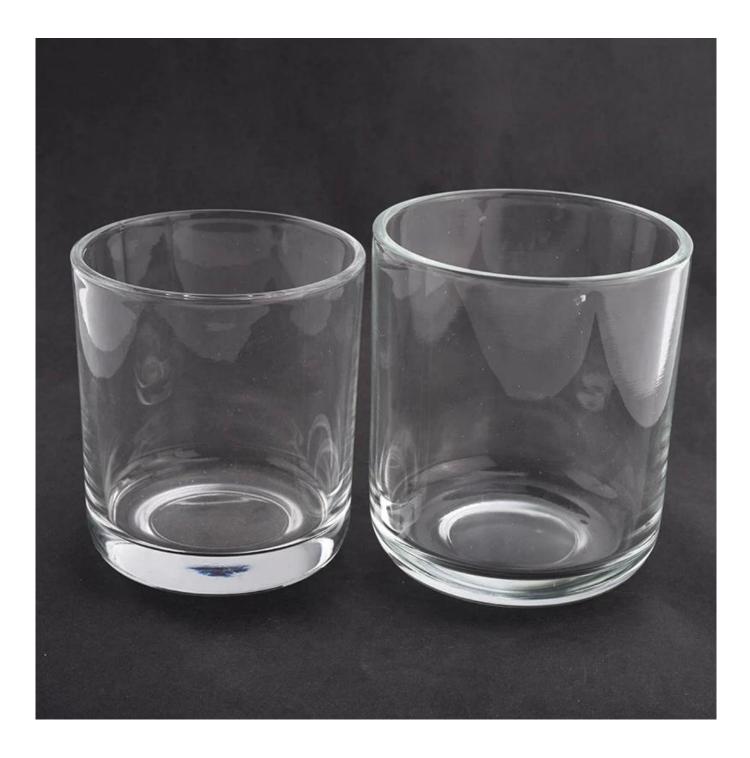

|
| Item Name<br>Samples                                                     | 14oz scented wax glass candle holder customized glass candle jar<br>Existing clear glass samples for free<br>Sent collected by courier                                                                                                                           |
| Samples time<br>Packing<br>Delivery time<br>Payment terms<br>Certificate | <ul> <li>5-7 days after confirming.</li> <li>Normal Packing, 48pcs per carton</li> <li>Within 35 days after the sample and order confirmed</li> <li>30% pay by TT ,balance paid after showing the BL copy</li> <li>Annealing(for candle holders) test</li> </ul> |













Different luxury surface decoration is our strength as well! Such as electroplating,laser engraving,spraying,decal printing,mercury finished ,iridescent and etc.

# **OUR CRAFTS**



# Sample Room



### **Company Information**

We are thinker, doer and maker.

Sunny Glassware was established by Frank and Alice since 1992s, which is the supplier of

80% fragrance brands & home decoration in the United States. Sunny keep engaged in various of candle holder, bathroom accessories, perfume&diffuser bottles, borosilicate glass and related accessories.

Award-winning team of designers has won the trust of many upscale brands like NEST Fragrance, who is unmatched in China. The annual quantity, launched speed on new products and designs can be compared with Zara.

With a strictly control system