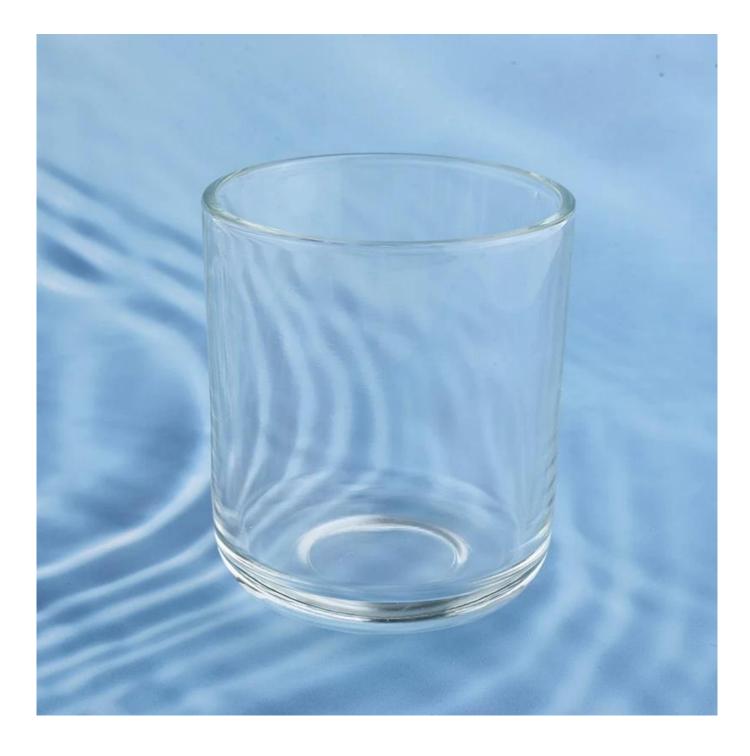

14oz scented wax glass candle holder customized glass candle jar

Sunny Glassware can not only perform OEM/ODM orders, but also help many brands from concept design to actual proudcts.

Focusing on luxury fragrance products in the latest 10 years, Sunny Glassware is the supplier of 80% fragrance brands in the United States.

**Product Description** 

| Item No                                                                  | SGJD21012904                                                                                                                                                                                                                                                     |
|--------------------------------------------------------------------------|------------------------------------------------------------------------------------------------------------------------------------------------------------------------------------------------------------------------------------------------------------------|
|                                                                          | Top dia: 96mm<br>Bottom dia: 90mm<br>Height: 108mm<br>Weight: 490g<br>Capacity: 490ml                                                                                                                                                                            |
| Item Name<br>Samples                                                     | 14oz scented wax glass candle holder customized glass candle jar<br>Existing clear glass samples for free<br>Sent collected by courier                                                                                                                           |
| Samples time<br>Packing<br>Delivery time<br>Payment terms<br>Certificate | <ul> <li>5-7 days after confirming.</li> <li>Normal Packing, 48pcs per carton</li> <li>Within 35 days after the sample and order confirmed</li> <li>30% pay by TT ,balance paid after showing the BL copy</li> <li>Annealing(for candle holders) test</li> </ul> |