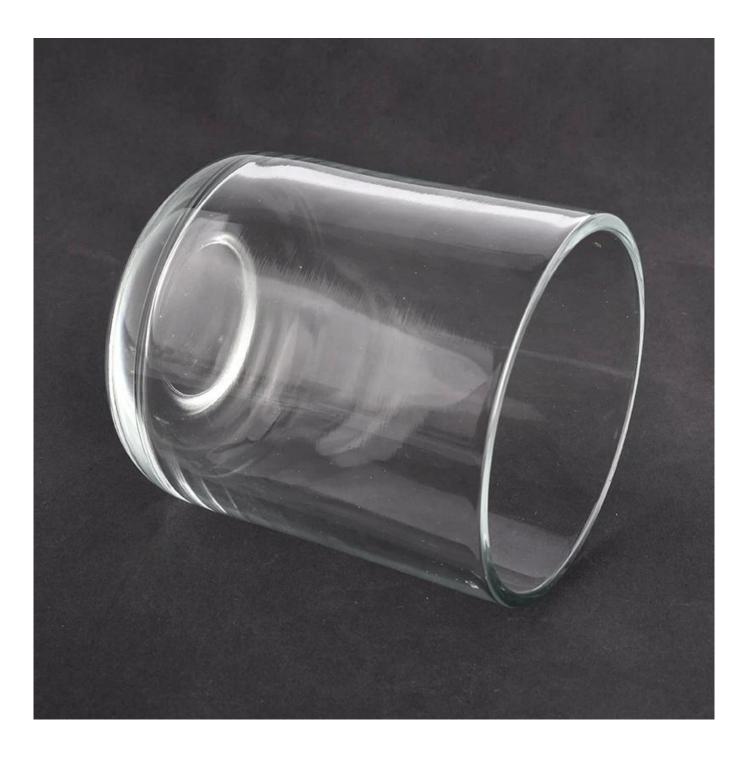

14oz scented wax glass candle holder customized glass candle jar

Sunny Glassware can not only perform OEM/ODM orders, but also help many brands from concept design to actual proudcts.

Focusing on luxury fragrance products in the latest 10 years, Sunny Glassware is the supplier of 80% fragrance brands in the United States.

**Product Description** 

| Item No                                                                  | SGJD21012904                                                                                                                                                                                                                                                     |
|--------------------------------------------------------------------------|------------------------------------------------------------------------------------------------------------------------------------------------------------------------------------------------------------------------------------------------------------------|
|                                                                          | Top dia: 96mm<br>Bottom dia: 90mm<br>Height: 108mm<br>Weight: 490g<br>Capacity: 490ml                                                                                                                                                                            |
| Item Name<br>Samples                                                     | 14oz scented wax glass candle holder customized glass candle jar<br>Existing clear glass samples for free<br>Sent collected by courier                                                                                                                           |
| Samples time<br>Packing<br>Delivery time<br>Payment terms<br>Certificate | <ul> <li>5-7 days after confirming.</li> <li>Normal Packing, 48pcs per carton</li> <li>Within 35 days after the sample and order confirmed</li> <li>30% pay by TT ,balance paid after showing the BL copy</li> <li>Annealing(for candle holders) test</li> </ul> |