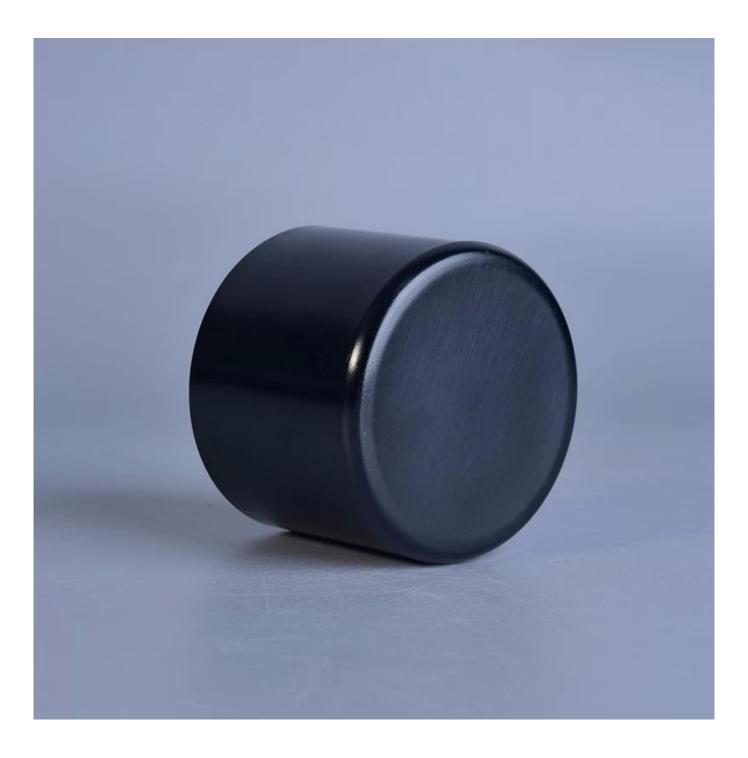

| 140ml Black Metal Candle Holders for scented candles |
|------------------------------------------------------|
|                                                      |
|                                                      |

### **Product Description**

Item No SGJBS17060904
Product Size Top dia: 64mm

Bottom dia: 62mm Height: 50mm Weight: 28g

Capacity: 142mll(can fill aroune 3oz soy wax)

4oz,6oz,8oz,10oz,12oz,14oz and other dimension are availible

Custom design are welcome

Material 140ml Black Metal Candle Holders for scented candles

Samples Existing clear glass samples for free

Sent collected by courier

Samples time 5-7 days after confirming.

Packing Normal Packing, 48pcs per carton