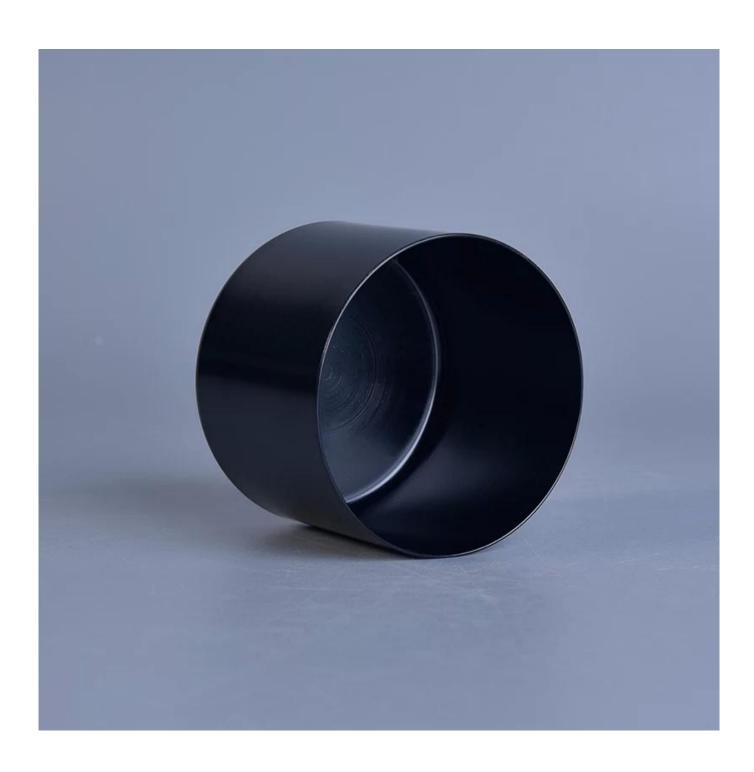

| 140ml Black Metal Candle Holders for scented candles |
|------------------------------------------------------|
|                                                      |
|                                                      |

### **Product Description**

Item No SGJBS17060904
Product Size Top dia: 64mm

Bottom dia: 62mm Height: 50mm Weight: 28g

Capacity: 142mll(can fill aroune 3oz soy wax)

4oz,6oz,8oz,10oz,12oz,14oz and other dimension are availible