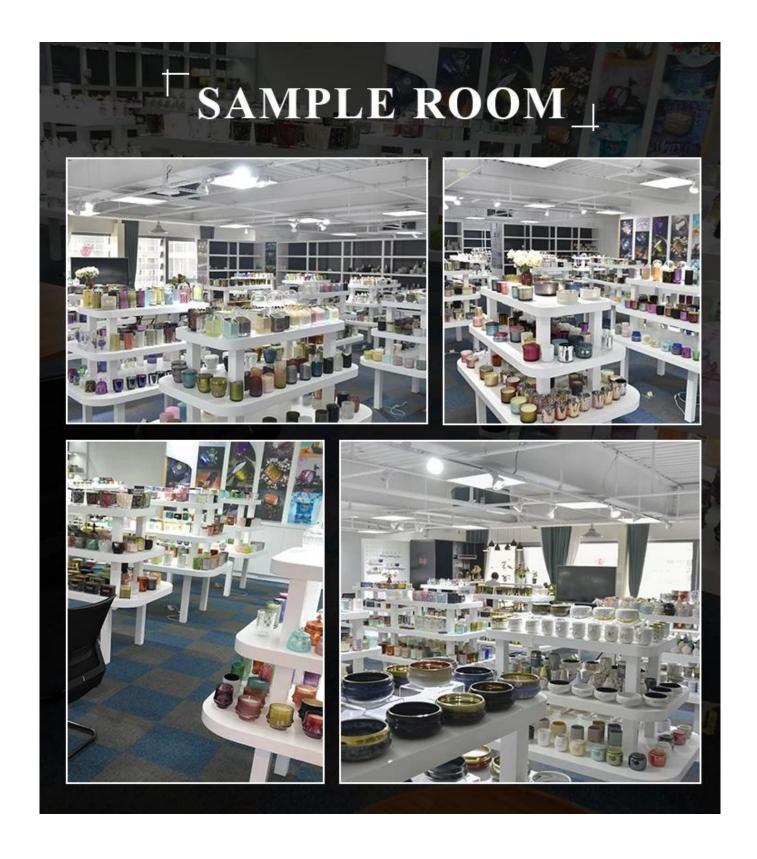

4oz,6oz,8oz,10oz,12oz,14oz and other dimension are availible

Custom design are welcome

Material 140ml Black Metal Candle Holders for scented candles

Samples Existing clear glass samples for free

Sent collected by courier

Samples time 5-7 days after confirming.

Packing Normal Packing, 48pcs per carton

Delivery time Within 35 days after the sample and order confirmed

Payment terms 30% pay by TT ,balance paid after showing the BL copy

Certificate Annealing(for candle holders) test









Different luxury surface decoration is our strength as well! Such as electroplating, laser engraving, spraying, decal printing, mercury finished, iridescent and etc.

# OUR CRAFTS Laser Engraving Spraying Decal Printing Mercury Finish Foiling Screen Printing Frosted Sandblasted

### Sample Room



# **Company Information**

We are thinker, doer and maker.

Sunny Glassware was established by Frank and Alice since 1992s, which is the supplier of

80% fragrance brands & home decoration in the United States. Sunny keep engaged in various of candle holder, bathroom accessories, perfume&diffuser bottles, borosilicate glass and related accessories.

Award-winning team of designers has won the trust of many upscale brands like NEST Fragrance, who is unmatched in China. The annual quantity, launched speed on new products and designs can be compared with Zara.

With a strictly control system on product quality, Sunny adapts extra six steps for inspection of shipments, no major quality complaints on products produced for 9 consecutive years.

With our strong support, customers rapidly develo