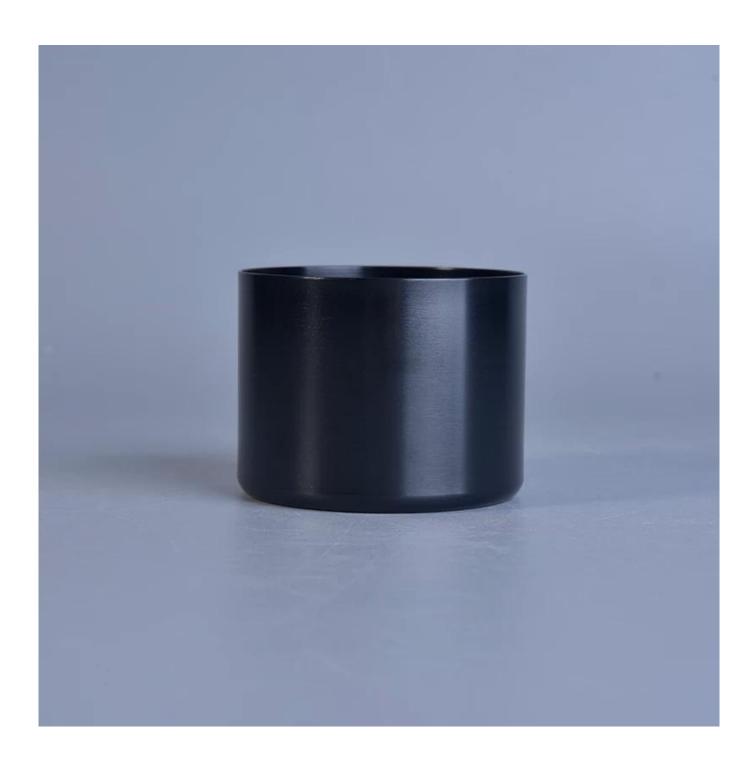

| 140ml Black Metal Candle Holders for scented candles |
|------------------------------------------------------|
|                                                      |
|                                                      |

### **Product Description**

Item No SGJBS17060904
Product Size Top dia: 64mm

Bottom dia: 62mm Height: 50mm Weight: 28g

Capacity: 142mll(can fill aroune 3oz soy wax)

4oz,6oz,8oz,10oz,12oz,14oz and other dimension are availible