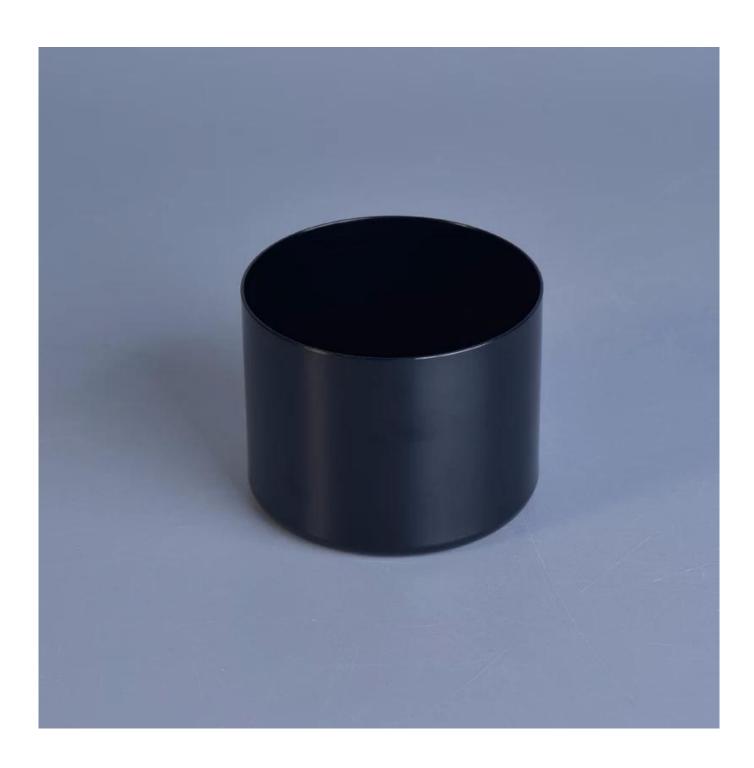

| 140ml Black Metal Candle Holders for scented candles |
|------------------------------------------------------|
|                                                      |
|                                                      |

### **Product Description**

Item No SGJBS17060904
Product Size Top dia: 64mm

Bottom dia: 62mm Height: 50mm Weight: 28g

Capacity: 142mll(can fill aroune 3oz soy wax)

4oz,6oz,8oz,10oz,12oz,14oz and other dimension are availible