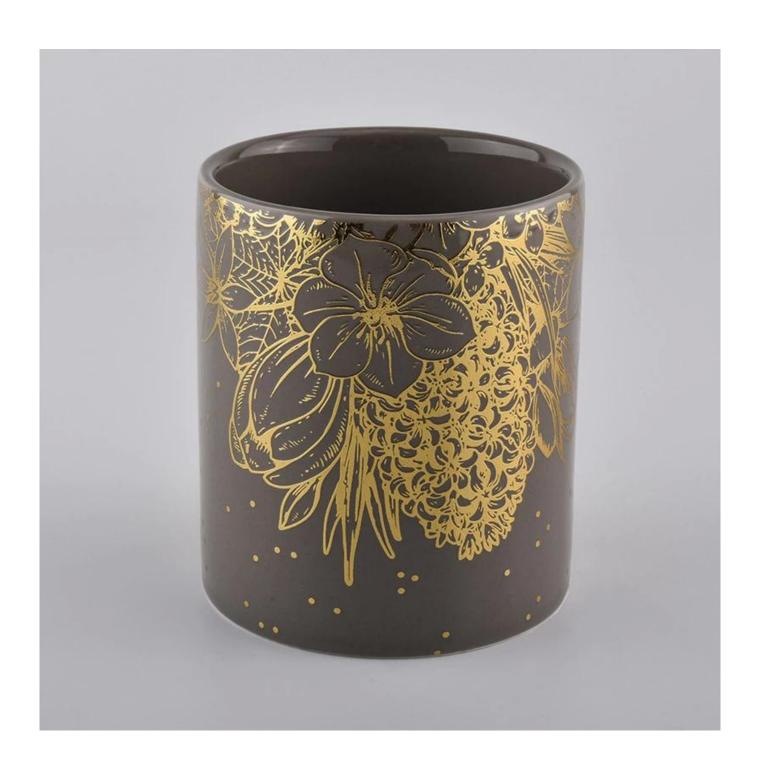

## 10oz ceramic candle jar with glazing and gold decoration

## No second Co.in China

Our QC is more QC than our customer's QC

| Item No.          | SGXYT20061010                                                                                                                                  |
|-------------------|------------------------------------------------------------------------------------------------------------------------------------------------|
| Product Dimension | Top dia:85mm Bottom dia:80mm Height:100mm Weight:276g Capacity:413ml Custom design are welcome,2oz,4oz,6oz,8oz,10oz,12oz and etc are availible |
| Decoration        | Spray color,printing,silk-screen,frosted,electroplating,laser and etc                                                                          |
| Material          | 10oz ceramic candle jar with glazing and gold decoration                                                                                       |
| Sample            | Exist sampe in stock for free<br>Sent collected by courier                                                                                     |
| Sample time       | Sample in stock:5-7days<br>Custom sample:15 days                                                                                               |
| Packing           | Normal safety packing,48pcs/ctn                                                                                                                |
| Delivery date     | 45 days after order confirmed                                                                                                                  |
| Payment terms     | 30% pay by T/T ,the balance paid after showing the B/L copy                                                                                    |
| Certificate       | Annealing(Candle holder)test                                                                                                                   |