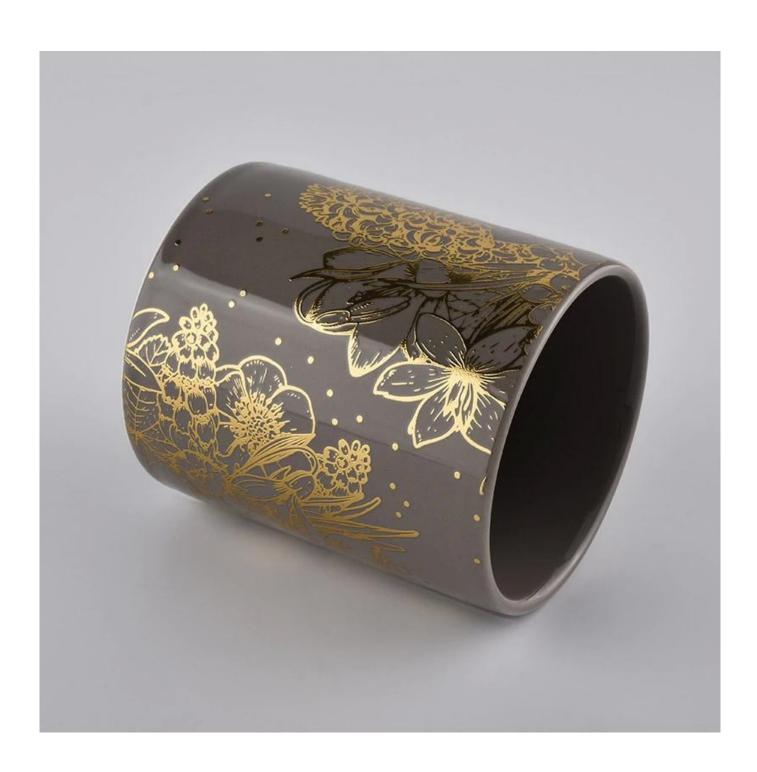

## 10oz ceramic candle jar with glazing and gold decoration

## No second Co.in China

Our QC is more QC than our customer's QC

| Item No.          | SGXYT20061010                                                                                                                                  |
|-------------------|------------------------------------------------------------------------------------------------------------------------------------------------|
| Product Dimension | Top dia:85mm Bottom dia:80mm Height:100mm Weight:276g Capacity:413ml Custom design are welcome,2oz,4oz,6oz,8oz,10oz,12oz and etc are availible |
| Decoration        | Spray color,printing,silk-screen,frosted,electroplating,laser and etc                                                                          |
| Material          | 10oz ceramic candle jar with glazing and gold decoration                                                                                       |
| Sample            | Exist sampe in stock for free<br>Sent collected by courier                                                                                     |
| Sample time       | Sample in stock:5-7days<br>Custom sample:15 days                                                                                               |
| Packing           | Normal safety packing,48pcs/ctn                                                                                                                |
| Delivery date     | 45 days after order confirmed                                                                                                                  |
| Payment terms     | 30% pay by T/T ,the balance paid after showing the B/L copy                                                                                    |
| Certificate       | Annealing(Candle holder)test                                                                                                                   |