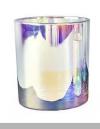

## 10oz ceramic candle jar with glazing and gold decoration

## No second Co.in China

Our QC is more QC than our customer's QC

| Item No.          | SGXYT20061010                                                                                                                                  |
|-------------------|------------------------------------------------------------------------------------------------------------------------------------------------|
| Product Dimension | Top dia:85mm Bottom dia:80mm Height:100mm Weight:276g Capacity:413ml Custom design are welcome,2oz,4oz,6oz,8oz,10oz,12oz and etc are availible |
| Decoration        | Spray color,printing,silk-screen,frosted,electroplating,laser and etc                                                                          |
| Material          | 10oz ceramic candle jar with glazing and gold decoration                                                                                       |
| Sample            | Exist sampe in stock for free<br>Sent collected by courier                                                                                     |
| Sample time       | Sample in stock:5-7days<br>Custom sample:15 days                                                                                               |
| Packing           | Normal safety packing,48pcs/ctn                                                                                                                |
| Delivery date     | 45 days after order confirmed                                                                                                                  |
| Payment terms     | 30% pay by T/T ,the balance paid after showing the B/L copy                                                                                    |
| Certificate       | Annealing(Candle holder)test                                                                                                                   |