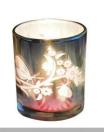

## 10oz ceramic candle jar with glazing and gold decoration

## No second Co.in China

Our QC is more QC than our customer's QC

| Item No.          | SGXYT20061010                                                                                                                                  |
|-------------------|------------------------------------------------------------------------------------------------------------------------------------------------|
| Product Dimension | Top dia:85mm Bottom dia:80mm Height:100mm Weight:276g Capacity:413ml Custom design are welcome,2oz,4oz,6oz,8oz,10oz,12oz and etc are availible |
| Decoration        | Spray color,printing,silk-screen,frosted,electroplating,laser and etc                                                                          |
| Material          | 10oz ceramic candle jar with glazing and gold decoration                                                                                       |
| Sample            | Exist sampe in stock for free<br>Sent collected by courier                                                                                     |
| Sample time       | Sample in stock:5-7days<br>Custom sample:15 days                                                                                               |
| Packing           | Normal safety packing,48pcs/ctn                                                                                                                |
| Delivery date     | 45 days after order confirmed                                                                                                                  |
| Payment terms     | 30% pay by T/T ,the balance paid after showing the B/L copy                                                                                    |
| Certificate       | Annealing(Candle holder)test                                                                                                                   |