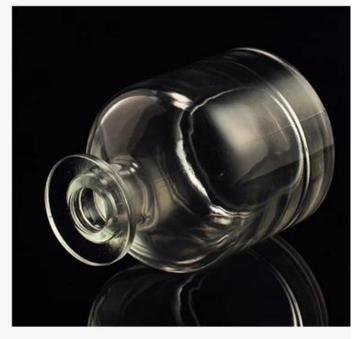

# PRODUCT DISPLAY

Shenzhen Sunny Glassware Co., Ltd.

glass diffuser bottle

Top dia:45mm

Bottom dia:77mm

Height:112mm

Capacity:252ml

Weight:373g