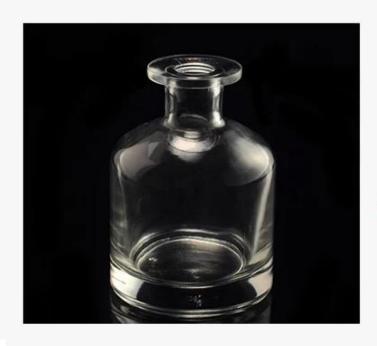

# PRODUCT DISPLAY

Shenzhen Sunny Glassware Co., Ltd.

glass diffuser bottle

Top dia:45mm

Bottom dia:77mm

Height:112mm

Capacity:252ml

Weight:373g