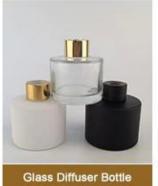

# 252ml luxury round decorative frosted glass reed diffuser bottle

**Product Description** 

# PRODUCT DISPLAY

Shenzhen Sunny Glassware Co., Ltd.

glass diffuser bottle

Top dia:45mm

Bottom dia:77mm

Height:112mm

Capacity:252ml

Weight:373g