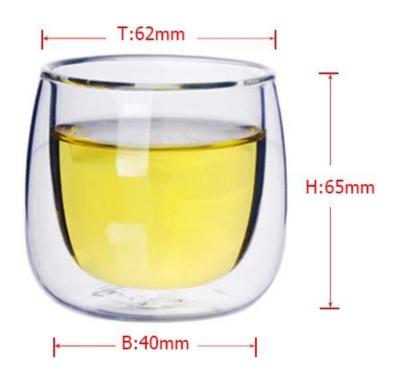

### **Product Description**

| Item No      | SGDS006                                                                                           |
|--------------|---------------------------------------------------------------------------------------------------|
| Product Size | Ton dia-62mm  Rottom dia-40mm  Height-65mm  Weight-74g  Capacity:112ml  Custom design are welcome |
| Material     | 100ml Unbreakable Coffee Cups Double Walled Drinking Glassware                                    |
| Samples      | Existing clear glass samples for free<br>Sent collected by courier                                |
| Samples time | 5-7 days after confirming.                                                                        |