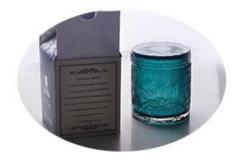

100ml Unbreakable Coffee Cups Double Walled Drinking Glassware

### **Product Description**

| Item No      | SGDS006                                                                                           |
|--------------|---------------------------------------------------------------------------------------------------|
| Product Size | Ton dia-62mm  Rottom dia-40mm  Height-65mm  Weight-74g  Capacity:112ml  Custom design are welcome |
| Material     | 100ml Unbreakable Coffee Cups Double Walled Drinking Glassware                                    |
| Samples      | Existing clear glass samples for free<br>Sent collected by courier                                |
| Samples time | 5-7 days after confirming.                                                                        |