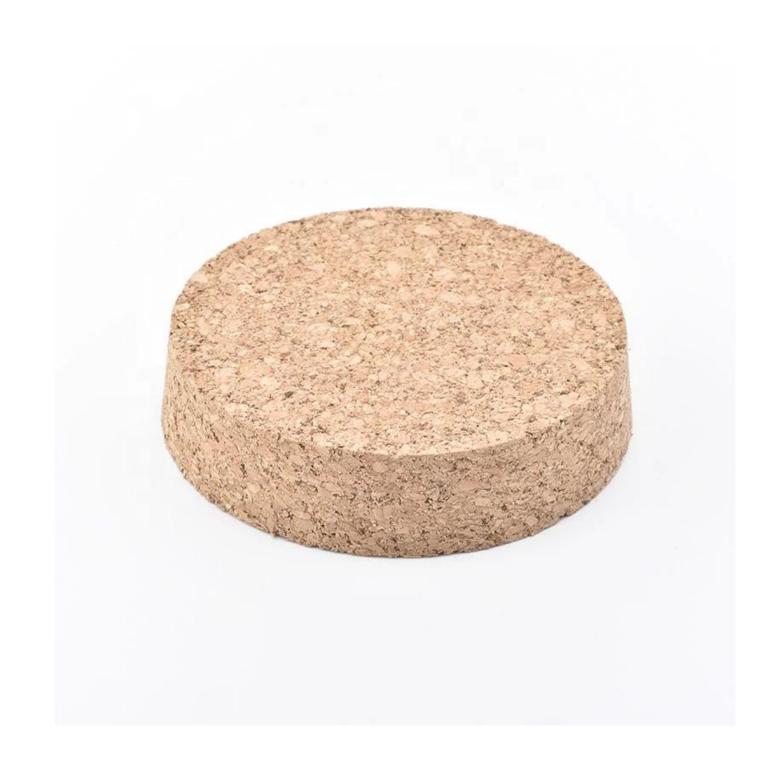

## **Product Description**

Item No SGXD19052806

| Product Size  | Ton dia: 88 5mm<br>Rottom dia: 83 6mm<br>Height: 20 1mm<br>Weight: 38g |
|---------------|------------------------------------------------------------------------|
|               | Custom design are welcome                                              |
| Material      | Custom Size Cork Lids For Scented Candles Glass Jars                   |
| Samples       | Existing clear glass samples for free<br>Sent collected by courier     |
| Samples time  | 5-7 days after confirming.                                             |
| Packing       | Normal Packing, 48pcs per carton                                       |
| Delivery time | Within 35 days after the sample and order confirmed                    |
| Payment terms | 30% pay by TT ,balance paid after showing the BL copy                  |
| Certificate   | Annealing(for candle holders) test                                     |