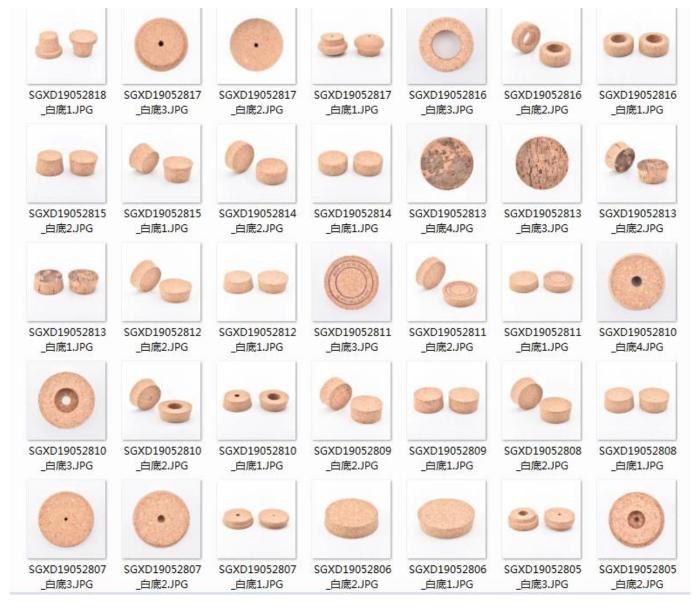

## **Product Description**

Item No SGXD19052806

| Product Size  | Ton dia: 88 5mm<br>Rottom dia: 83 6mm<br>Height: 20 1mm<br>Weight: 38g |
|---------------|------------------------------------------------------------------------|
|               | Custom design are welcome                                              |
| Material      | Custom Size Cork Lids For Scented Candles Glass Jars                   |
| Samples       | Existing clear glass samples for free<br>Sent collected by courier     |
| Samples time  | 5-7 days after confirming.                                             |
| Packing       | Normal Packing, 48pcs per carton                                       |
| Delivery time | Within 35 days after the sample and order confirmed                    |
| Payment terms | 30% pay by TT ,balance paid after showing the BL copy                  |
| Certificate   | Annealing(for candle holders) test                                     |