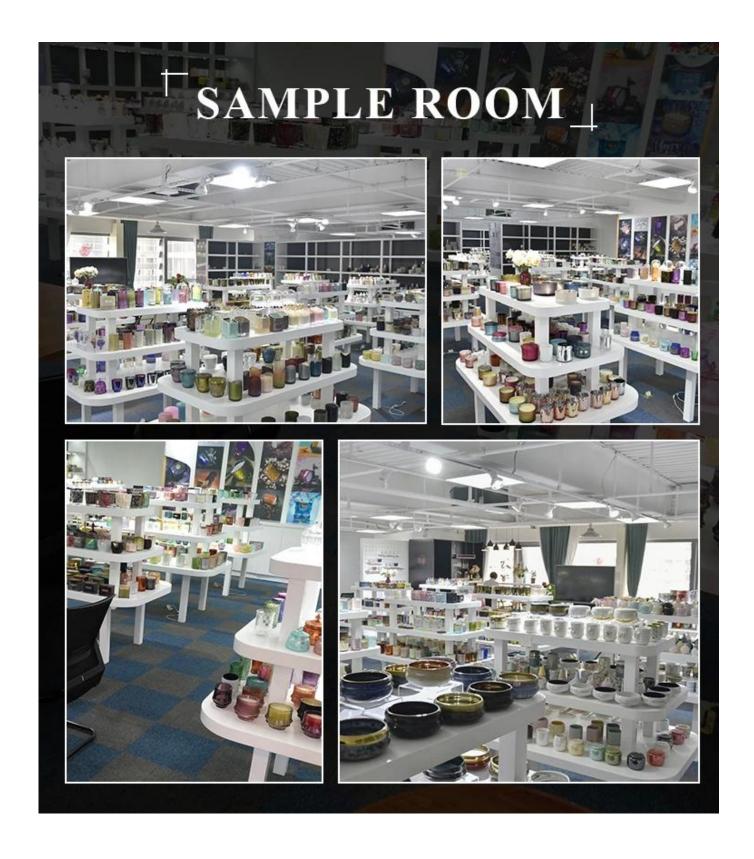

02

Top dia: 75mm Bottom dia: 70mm Height: 92mm Max dia:104mm Weight: 250g Capacity: 435ml

Item Name Custom High Quality Mercury Glass Candle Jars

Samples Existing clear glass samples for free

Sent collected by courier

Samples time 5-7 days after confirming.

Packing Normal Packing, 48pcs per carton

Delivery time Within 35 days after the sample and order confirmed

Payment terms 30% pay by TT ,balance paid after showing the BL copy

Certificate Annealing(for candle holders) test















Different luxury surface decoration is our strength as well! Such as electroplating, laser engraving, spraying, decal printing, mercury finished , iridescent and etc.

# OUR CRAFTS Laser Engraving Spraying Decal Printing Mercury Finish Foiling Screen Printing Frosted Sandblasted

# Sample Room



# **Company Information**

We are thinker, doer and maker.

Sunny Glassware was established by Frank and Alice since 1992s, which is the supplier of

80% fragrance brands & home decoration in the United States. Sunny keep engaged in various of candle holder, bathroom accessories, perfume&diffuser bottles, borosilicate glass and related accessories.

Award-winning team of designers has won the trust of many upscale brands like NEST Fragrance, who is unmatched in China. The annual quantity, launched speed on new products and designs can be compared with Zara.

With a strictly control system on product quality, Sunny adapts extra six steps for inspection of shipments, no major quality complaints on products produced for 9 consecutive years.

With our strong support, customers rapidly develo