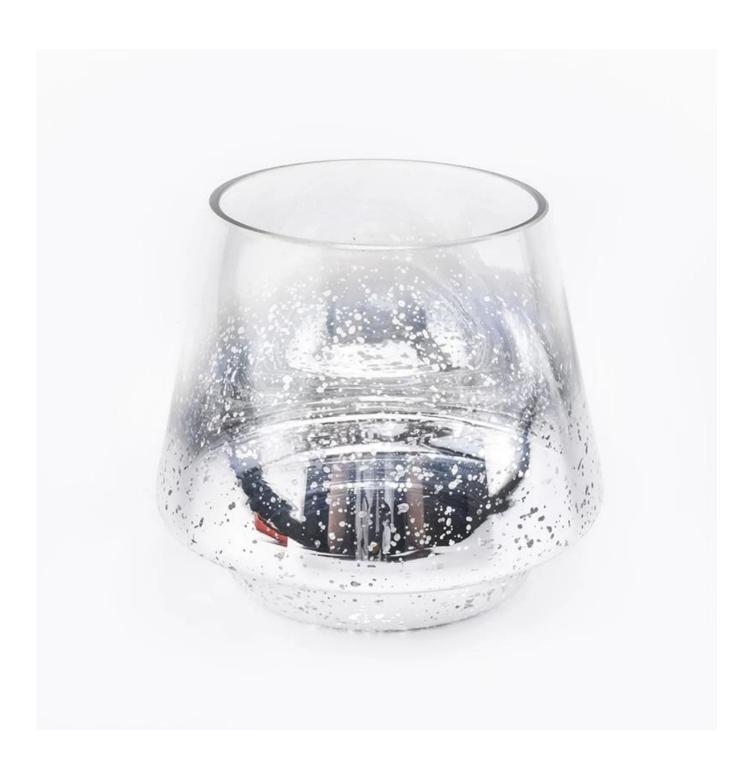

#### **Product Description**

Item No SGXS19051402

Top dia: 75mm Bottom dia: 70mm Height: 92mm Max dia:104mm Weight: 250g Capacity: 435ml

Item Name Custom High Quality Mercury Glass Candle Jars

Samples Existing clear glass samples for free

Certificate Annealing(for candle holders) test

Different luxury surface decoration is our strength as well! Such as electroplating, laser engraving, spraying, decal printing, mercury finished , iridescent and etc.