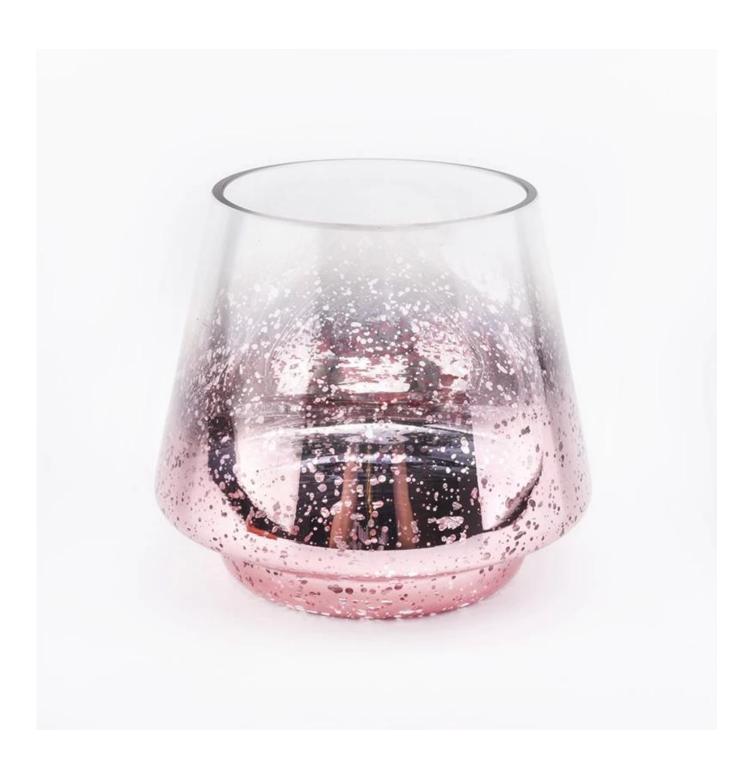

#### **Product Description**

Item No SGXS19051402

Top dia: 75mm Bottom dia: 70mm Height: 92mm Max dia:104mm Weight: 250g Capacity: 435ml

Item Name Custom High Quality Mercury Glass Candle Jars

Samples Existing clear glass samples for free

Certificate Annealing(for candle holders) test

Different luxury surface decoration is our strength as well! Such as electroplating, laser engraving, spraying, decal printing, mercury finished , iridescent and etc.