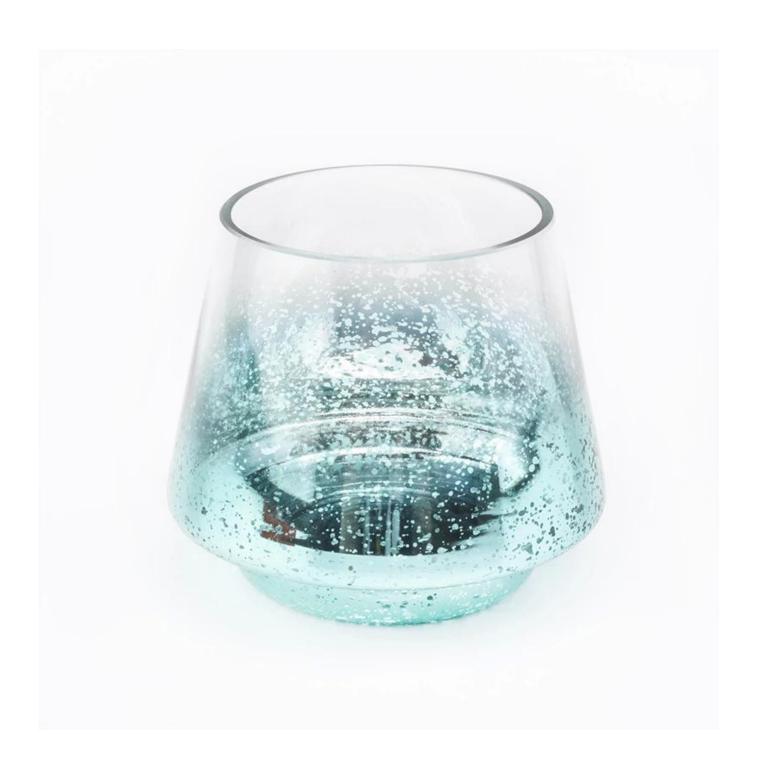

#### **Product Description**

Item No SGXS19051402

Top dia: 75mm Bottom dia: 70mm Height: 92mm Max dia:104mm Weight: 250g Capacity: 435ml

Item Name Custom High Quality Mercury Glass Candle Jars

Samples Existing clear glass samples for free

Certificate Annealing(for candle holders) test

Different luxury surface decoration is our strength as well! Such as electroplating, laser engraving, spraying, decal printing, mercury finished , iridescent and etc.