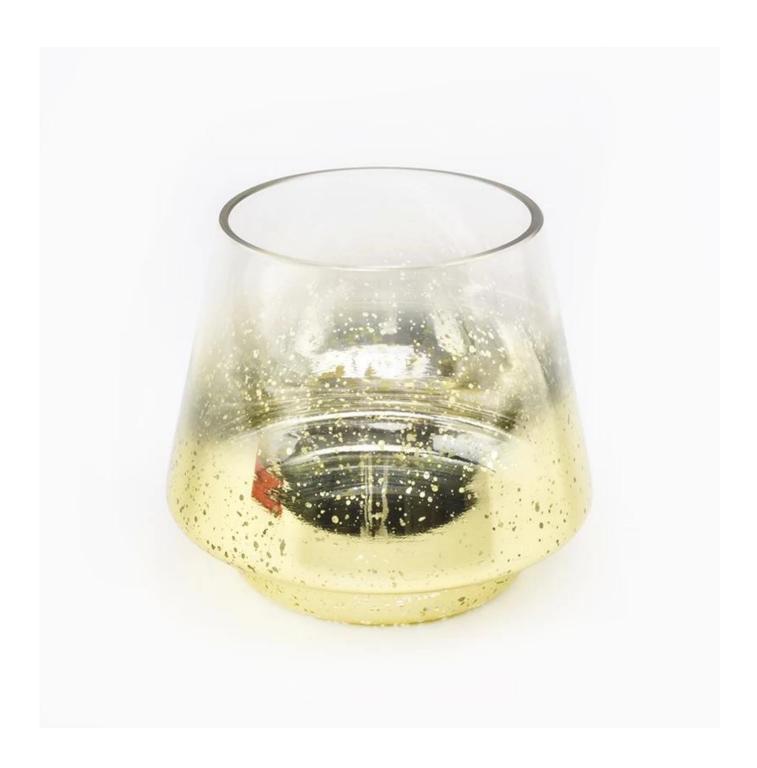

#### **Product Description**

Item No SGXS19051402

Top dia: 75mm Bottom dia: 70mm Height: 92mm Max dia:104mm Weight: 250g Capacity: 435ml

Item Name Custom High Quality Mercury Glass Candle Jars

Samples Existing clear glass samples for free

Certificate Annealing(for candle holders) test

Different luxury surface decoration is our strength as well! Such as electroplating, laser engraving, spraying, decal printing, mercury finished , iridescent and etc.