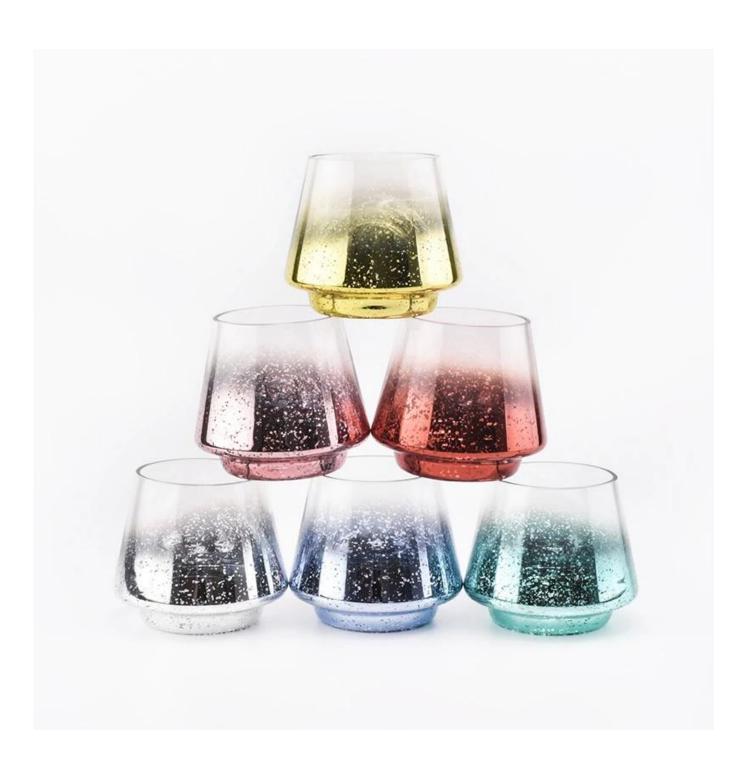

#### **Product Description**

Item No SGXS19051402

Top dia: 75mm Bottom dia: 70mm Height: 92mm Max dia:104mm Weight: 250g Capacity: 435ml

Item Name Custom High Quality Mercury Glass Candle Jars

Samples Existing clear glass samples for free

Certificate Annealing(for candle holders) test

Different luxury surface decoration is our strength as well! Such as electroplating, laser engraving, spraying, decal printing, mercury finished , iridescent and etc.