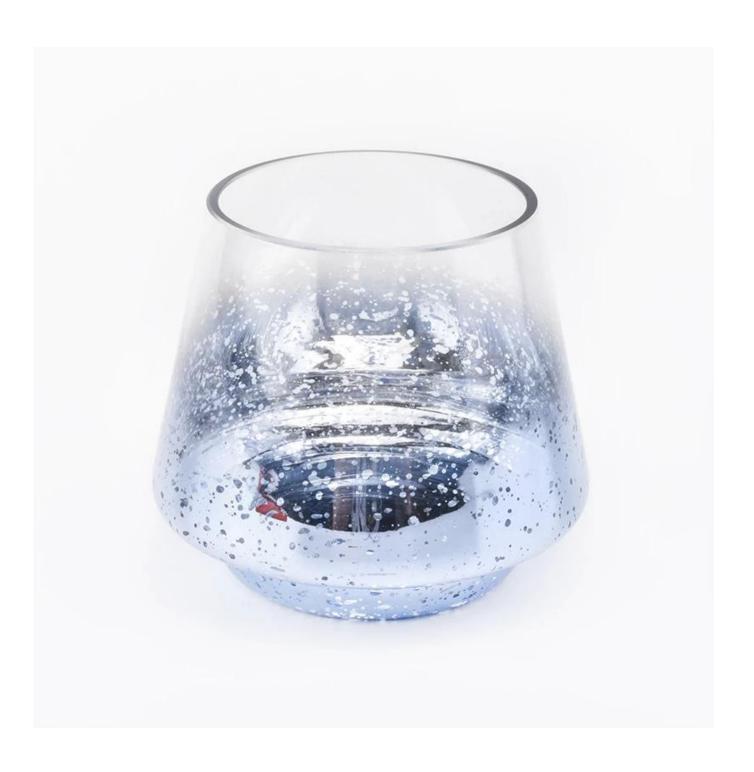

#### **Product Description**

Item No SGXS19051402

Top dia: 75mm Bottom dia: 70mm Height: 92mm Max dia:104mm Weight: 250g Capacity: 435ml

Item Name Custom High Quality Mercury Glass Candle Jars

Samples Existing clear glass samples for free

Certificate Annealing(for candle holders) test

Different luxury surface decoration is our strength as well! Such as electroplating, laser engraving, spraying, decal printing, mercury finished , iridescent and etc.