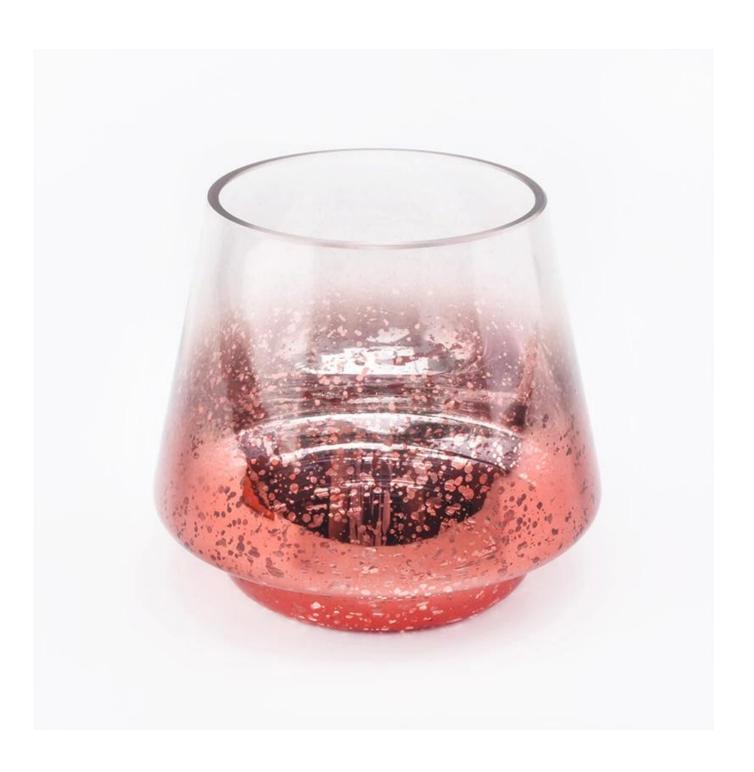

#### **Product Description**

Item No SGXS19051402

Top dia: 75mm Bottom dia: 70mm Height: 92mm Max dia:104mm Weight: 250g Capacity: 435ml

Item Name Custom High Quality Mercury Glass Candle Jars

Samples Existing clear glass samples for free

Certificate Annealing(for candle holders) test

Different luxury surface decoration is our strength as well! Such as electroplating, laser engraving, spraying, decal printing, mercury finished , iridescent and etc.